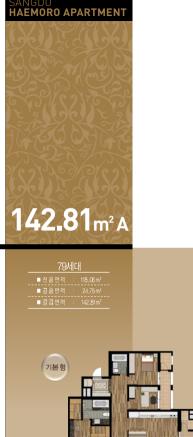

#### 🚓 공급대산 및 공급금액

| Image: bit state         Part of the state         Image: bit stat                                                                                                                                                                                                                                                                                                                                                                                                                                                                                                                                                                             | ** | ' 승급내    | 상 및 공급:           | 394        |         |        |         |       |         |       |                  |                                     |      |        |        |          |          |           |            |               |          |          |          |         |           | (단위     | : ㎡, 천원) |
|---------------------------------------------------------------------------------------------------------------------------------------------------------------------------------------------------------------------------------------------------------------------------------------------------------------------------------------------------------------------------------------------------------------------------------------------------------------------------------------------------------------------------------------------------------------------------------------------------------------------------------------------------------------------------------------------------------------------------------------------------------------------------------------------------------------------------------------------------------------------------------------------------------------------------------------------------------------------------------------------------------------------------------------------------------------------------------------------------------------------------------------------------------------------------------------------------------------------------------------------------------------------------------------------------------------------------------------------------------------------------------------------------------------------------------------------------------------------------------------------------------------------------------------------------------------------------------------------------------------------------------------------------------------------------------------------------------------------------------------------------------------------------------------------------------------------------------------------------------------------------------------------------------------------------------------------------------------------------------------------------------------------------------------------------------------------------------------------------------------------------------|----|----------|-------------------|------------|---------|--------|---------|-------|---------|-------|------------------|-------------------------------------|------|--------|--------|----------|----------|-----------|------------|---------------|----------|----------|----------|---------|-----------|---------|----------|
|                                                                                                                                                                                                                                                                                                                                                                                                                                                                                                                                                                                                                                                                                                                                                                                                                                                                                                                                                                                                                                                                                                                                                                                                                                                                                                                                                                                                                                                                                                                                                                                                                                                                                                                                                                                                                                                                                                                                                                                                                                                                                                                                 |    |          |                   |            |         | 세      | 내별계약    | 면적    |         |       |                  |                                     |      |        |        |          | 분양가격     |           | 계약급        | £20%)         |          |          | 중도금\     | 捍일정     |           |         | 지크       |
| V         V         V         V         V         V         V         V         V         V         V         V         V         V         V         V         V         V         V         V         V         V         V         V         V         V         V         V         V         V         V         V         V         V         V         V         V         V         V         V         V         V         V         V         V         V         V         V         V         V         V         V         V         V         V         V         V         V         V         V         V         V         V         V         V         V         V         V         V         V         V         V         V         V         V         V         V         V         V         V         V         V         V         V         V         V         V         V         V         V         V         V         V         V         V         V         V         V         V         V         V         V         V         V         V         V         V                                                                                                                                                                                                                                                                                                                                                                                                                                                                                                                                                                                                                                                                                                                                                                                                                                                                                                                                                                                                                           |    |          | 주택탄리번호<br>(DElbHa | 주택형        |         | 공급면적   |         | 기타고요  |         | 세대당   | 충수               | 동별                                  | 공급   | 충별     | 충별     |          |          |           | 201925.4.1 | ·계약후<br>160년대 | 17/109/3 | 281(1043 | 37/109/3 | 47/1083 | 571(1094) | ettres  | (20%)    |
| $ \begin{array}{                                     $                                                                                                                                                                                                                                                                                                                                                                                                                                                                                                                                                                                                                                                                                                                                                                                                                                                                                                                                                                                                                                                                                                                                                                                                                                                                                                                                                                                                                                                                                                                                                                                                                                                                                                                                                                                                                                                                                                                                                                                                                                                                          | -  | (22)     | (1953             | XIII 7     | 전용      | 주거공용   | 소계      | 序約25首 | 계약면적    | 4MME  |                  |                                     | 시니까구 | TE     |        | 대지비      | 건쪽비      | 합계        |            |               |          |          |          |         |           |         | 입주자정일    |
| 1         1         1         1         1         1         1         1         1         1         1         1         1         1         1         1         1         1         1         1         1         1         1         1         1         1         1         1         1         1         1         1         1         1         1         1         1         1         1         1         1         1         1         1         1         1         1         1         1         1         1         1         1         1         1         1         1         1         1         1         1         1         1         1         1         1         1         1         1         1         1         1         1         1         1         1         1         1         1         1         1         1         1         1         1         1         1         1         1         1         1         1         1         1         1         1         1         1         1         1         1         1         1         1         1         1         1                                                                                                                                                                                                                                                                                                                                                                                                                                                                                                                                                                                                                                                                                                                                                                                                                                                                                                                                                                                                                           | Γ  | 2175-01  | 2008020086011     | 84,49(A)   | 59.88   | 24,61  | 84,49   | 34,42 | 1890    | 34,64 | 15               | 120                                 | 2    | 1      | 1층     | 357,388  | 109, 303 | 466,691   | 23,330     | 70,000        | 46,660   | 46,660   | 46,860   | 46,660  | 46,660    | 46,660  | 93,401   |
| $ \begin{array}{ c c c c c c c c c c c c c c c c c c c$                                                                                                                                                                                                                                                                                                                                                                                                                                                                                                                                                                                                                                                                                                                                                                                                                                                                                                                                                                                                                                                                                                                                                                                                                                                                                                                                                                                                                                                                                                                                                                                                                                                                                                                                                                                                                                                                                                                                                                                                                                                                         |    | 2175-02  | 2080008603        | 83,51(B)   | 59.65   | 23, 86 | 83.51   | 34,28 | 117,79  | 34.51 |                  |                                     | 6    | 2      | 25     | 356,047  | 118,872  | 474,919   | 23,750     | 71,230        | 47,490   | 47,490   | 47,490   | 47,490  | 47,490    | 47,490  | 94,999   |
| 2         2         2         5         0         0         0         0         0         0         0         0         0         0         0         0         0         0         0         0         0         0         0         0         0         0         0         0         0         0         0         0         0         0         0         0         0         0         0         0         0         0         0         0         0         0         0         0         0         0         0         0         0         0         0         0         0         0         0         0         0         0         0         0         0         0         0         0         0         0         0         0         0         0         0         0         0         0         0         0         0         0         0         0         0         0         0         0         0         0         0         0         0         0         0         0         0         0         0         0         0         0         0         0         0         0         0                                                                                                                                                                                                                                                                                                                                                                                                                                                                                                                                                                                                                                                                                                                                                                                                                                                                                                                                                                                                                           |    | 2175-03  | 2080008803        | 83,88(C)   | 59,49   | 24,39  | 83,88   | 34,19 | 118.07  | 34,41 | 13, 15           | 120                                 | 1    | 1      | 1층     | 355,015  | 108, 219 | 463,234   | 23,160     | 69,480        | 46,320   | 46,320   | 46,320   | 46,320  | 46,320    | 46,320  | 92,674   |
| 2         278-06         2080006803         104.88         8.5         24.7         106.40         45.8         15.10         101.100         25.11         101.100         25.11         101.100         25.11         101.100         25.11         101.100         25.11         101.100         25.11         101.100         25.11         101.100         25.11         101.100         25.11         101.100         25.11         101.100         25.11         101.100         25.11         101.100         25.11         101.100         25.11         101.100         25.11         101.100         25.11         101.100         25.11         101.100         25.11         101.100         25.11         101.100         25.11         101.100         25.11         101.100         25.11         101.100         25.11         101.100         25.11         101.100         25.11         101.100         25.11         101.100         25.11         101.100         25.11         101.100         25.11         101.100         25.11         101.100         25.11         101.100         25.11         101.100         25.11         101.100         25.11         101.100         25.11         101.100         25.11         101.100         25.11         101.100         25.11                                                                                                                                                                                                                                                                                                                                                                                                                                                                                                                                                                                                                                                                                                                                                                                                                       |    | 2175-04  | 2080008804        | 109; 77(A) | 84.73   | 25.04  | 109.77  | 48.70 | 158,47  | 49.02 | 16,17            | 108, 109,<br>110, 112,              | 13   | 1      | 1층     | 505,749  | 194,218  | 699,967   | 34,990     | 105,000       | 69,990   | 69,990   | 69,990   | 69,990  | 69,990    | 69,990  | 14Q(87   |
| 2         2         3         1         2         6         1         1         1         1         1         1         1         1         1         1         1         1         1         1         1         1         1         1         1         1         1         1         1         1         1         1         1         1         1         1         1         1         1         1         1         1         1         1         1         1         1         1         1         1         1         1         1         1         1         1         1         1         1         1         1         1         1         1         1         1         1         1         1         1         1         1         1         1         1         1         1         1         1         1         1         1         1         1         1         1         1         1         1         1         1         1         1         1         1         1         1         1         1         1         1         1         1         1         1         1         1                                                                                                                                                                                                                                                                                                                                                                                                                                                                                                                                                                                                                                                                                                                                                                                                                                                                                                                                                                                                                           |    | 2175-05  | 208000885         | 109:40189  | 84.63   | 24,77  | 109, 40 | 48.64 | 15804   | 48.96 | 13, 15<br>16, 17 | 108, 109,<br>110, 111,<br>112, 113, | æ    | 1      | 1층     | 506, 130 | 194,133  | 699,263   | 34,960     | 104,880       | 69,920   | 69,920   | 69,920   | 69,920  | 69,920    | 69,920  | 139,908  |
| 278-68         2080006808         42.540         18.68         24.75         42.81         67.80         177.80         177.80         177.80         177.80         177.80         177.80         177.80         177.80         177.80         177.80         177.80         177.80         177.80         177.80         177.80         177.80         177.80         177.80         177.80         177.80         177.80         177.80         177.80         177.80         177.80         177.80         177.80         177.80         177.80         177.80         177.80         177.80         177.80         177.80         177.80         177.80         177.80         177.80         177.80         177.80         177.80         177.80         177.80         177.80         177.80         177.80         177.80         177.80         177.80         177.80         177.80         177.80         177.80         177.80         177.80         177.80         177.80         177.80         177.80         177.80         177.80         177.80         177.80         177.80         177.80         177.80         177.80         177.80         177.80         177.80         177.80         177.80         177.80         177.80         177.80         177.80         177.80         177.80<                                                                                                                                                                                                                                                                                                                                                                                                                                                                                                                                                                                                                                                                                                                                                                                                             | 택  |          |                   |            |         |        |         |       |         |       |                  |                                     |      |        | 1층     | 704,562  | 357,290  | 1,061,852 | 53000      | 159270        | 106,180  | 106,180  | 106, 180 | 106 180 | 106, 180  | 106,180 | 212,502  |
| 275-07         2060006000         142.76         74.80         728-97         74.90         78.90         160.903         160.903         160.903         160.903         160.903         160.903         160.903         160.903         160.903         160.903         160.903         160.903         160.903         160.903         160.903         160.903         160.903         160.903         160.903         160.903         160.903         160.903         160.903         160.903         160.903         160.903         160.903         160.903         160.903         160.903         160.903         160.903         160.903         160.903         160.903         160.903         160.903         160.903         160.903         160.903         160.903         160.903         160.903         160.903         160.903         160.903         160.903         160.903         160.903         160.903         160.903         160.903         160.903         160.903         160.903         160.903         160.903         160.903         160.903         160.903         160.903         160.903         160.903         160.903         160.903         160.903         160.903         160.903         160.903         160.903         160.903         160.903         160.903         160.903         160.                                                                                                                                                                                                                                                                                                                                                                                                                                                                                                                                                                                                                                                                                                                                                                                  |    | 2175-06  | 2080008806        | 142.81(A)  | 118.06  | 24,75  | 14281   | 67,86 | 210.67  | 68,29 | 15, 16           |                                     | 79   |        | 25     | 704,562  | 373, 274 | 1,077,836 | 53,890     | 161,670       | 107,780  | 107,780  | 107,780  | 107,780 | 107,780   | 107,780 | 215,596  |
| 2 175 - 07         2060006001         142.5%         11.8         24.4         142.7         67.8         70.45         103.104         11.4         12.2         28         70.497         107.00         107.00         107.00         107.00         107.00         107.00         107.00         107.00         107.00         107.00         107.00         107.00         107.00         107.00         107.00         107.00         107.00         107.00         107.00         107.00         107.00         107.00         107.00         107.00         107.00         107.00         107.00         107.00         107.00         107.00         107.00         107.00         107.00         107.00         107.00         107.00         107.00         107.00         107.00         107.00         107.00         107.00         107.00         107.00         107.00         107.00         107.00         107.00         107.00         107.00         107.00         107.00         107.00         107.00         107.00         107.00         107.00         107.00         107.00         107.00         107.00         107.00         107.00         107.00         107.00         107.00         107.00         107.00         107.00         107.00         107.00         107.00                                                                                                                                                                                                                                                                                                                                                                                                                                                                                                                                                                                                                                                                                                                                                                                                                     |    |          |                   |            |         |        |         |       |         |       |                  | 100                                 |      | /분상    | 기준충    | 704,562  | 395,306  | 1,099,868 | 54,990     | 164,980       | 109,980  | 109,980  | 109,980  | 109,980 | 109,980   | 109,980 | 220,018  |
| 278-07         2000000000000000000000000000000000000                                                                                                                                                                                                                                                                                                                                                                                                                                                                                                                                                                                                                                                                                                                                                                                                                                                                                                                                                                                                                                                                                                                                                                                                                                                                                                                                                                                                                                                                                                                                                                                                                                                                                                                                                                                                                                                                                                                                                                                                                                                                            |    |          |                   |            |         |        |         |       |         |       |                  |                                     |      | 1.2    |        |          |          | 1,060;067 | 53000      | 159,000       | 106,000  | 106,000  | 106,000  |         | 106,000   |         |          |
| 2175-08         2000000000000000000000000000000000000                                                                                                                                                                                                                                                                                                                                                                                                                                                                                                                                                                                                                                                                                                                                                                                                                                                                                                                                                                                                                                                                                                                                                                                                                                                                                                                                                                                                                                                                                                                                                                                                                                                                                                                                                                                                                                                                                                                                                                                                                                                                           |    | 2175-07  | 2008020086071     | 142,571B   | 118, 11 | 24, 46 | 14257   | 67,88 | 210,45  | 68,33 | 11, 16           |                                     | 114  |        |        |          |          |           |            |               |          |          |          |         |           |         |          |
| 2 175-08 2060006008 1422/C 18.08 24.9 4427 67.8 72 10.4 69.3 5.16 104, 105 71 126 24 704, 73 104 737 104, 105 71 126 734 138, 248 24 105, 706 1373 10737 10737 10737 10737 10737 10737 10737 10737 10737 10737 10737 10737 10737 10737 10737 10737 10737 10737 10737 10737 10737 10737 10737 10737 10737 10737 10737 10737 10737 10737 10737 10737 10737 10737 10737 10737 10737 10737 10737 10737 10737 10737 10737 10737 10737 10737 10737 10737 10737 10737 10737 10737 10737 10737 10737 10737 10737 10737 10737 10737 10737 10737 10737 10737 10737 10737 10737 10737 10737 10737 10737 10737 10737 10737 10737 10737 10737 10737 10737 10737 10737 10737 10737 10737 10737 10737 10737 10737 10737 10737 10737 10737 10737 10737 10737 10737 10737 10737 10737 10737 10737 10737 10737 10737 10737 10737 10737 10737 10737 10737 10737 10737 10737 10737 10737 10737 10737 10737 10737 10737 10737 10737 10737 10737 10737 10737 10737 10737 10737 10737 10737 10737 10737 10737 10737 10737 10737 10737 10737 10737 10737 10737 10737 10737 10737 10737 10737 10737 10737 10737 10737 10737 10737 10737 10737 10737 10737 10737 10737 10737 10737 10737 10737 10737 10737 10737 10737 10737 10737 10737 10737 10737 10737 10737 10737 10737 10737 10737 10737 10737 10737 10737 10737 10737 10737 10737 10737 10737 10737 10737 10737 10737 10737 10737 10737 10737 10737 10737 10737 10737 10737 10737 10737 10737 10737 10737 10737 10737 10737 10737 10737 10737 10737 10737 10737 10737 10737 10737 10737 10737 10737 10737 10737 10737 10737 10737 10737 10737 10737 10737 10737 10737 10737 10737 10737 10737 10737 10737 10737 10737 10737 10737 10737 10737 10737 10737 10737 10737 10737 10737 10737 10737 10737 10737 10737 10737 10737 10737 10737 10737 10737 10737 10737 10737 10737 10737 10737 10737 10737 10737 10737 10737 10737 10737 10737 10737 10737 10737 10737 10737 10737 10737 10737 10737 10737 10737 10737 10737 10737 10737 10737 10737 10737 10737 10737 10737 10737 10737 10737 10737 10737 10737 10737 10737 10737 10737 10737 10737 10737 10737 10737 10737 10737 10737 10737 10737 107  |    |          |                   |            |         |        |         |       |         |       |                  |                                     |      | 1 12 0 |        |          |          |           |            |               |          |          |          | _       |           |         |          |
| 1/2 ± 0         1/2 ± 0         1/2 ± 0         1/2 ± 0         1/2 ± 0         1/2 ± 0         1/2 ± 0         1/2 ± 0         1/2 ± 0         1/2 ± 0         1/2 ± 0         1/2 ± 0         1/2 ± 0         1/2 ± 0         1/2 ± 0         1/2 ± 0         1/2 ± 0         1/2 ± 0         1/2 ± 0         1/2 ± 0         1/2 ± 0         1/2 ± 0         1/2 ± 0         1/2 ± 0         1/2 ± 0         1/2 ± 0         1/2 ± 0         1/2 ± 0         1/2 ± 0         1/2 ± 0         1/2 ± 0         1/2 ± 0         1/2 ± 0         1/2 ± 0         1/2 ± 0         1/2 ± 0         1/2 ± 0         1/2 ± 0         1/2 ± 0         1/2 ± 0         1/2 ± 0         1/2 ± 0         1/2 ± 0         1/2 ± 0         1/2 ± 0         1/2 ± 0         1/2 ± 0         1/2 ± 0         1/2 ± 0         1/2 ± 0         1/2 ± 0         1/2 ± 0         1/2 ± 0         1/2 ± 0         1/2 ± 0         1/2 ± 0         1/2 ± 0         1/2 ± 0         1/2 ± 0         1/2 ± 0         1/2 ± 0         1/2 ± 0         1/2 ± 0         1/2 ± 0         1/2 ± 0         1/2 ± 0         1/2 ± 0         1/2 ± 0         1/2 ± 0         1/2 ± 0         1/2 ± 0         1/2 ± 0         1/2 ± 0         1/2 ± 0         1/2 ± 0         1/2 ± 0         1/2 ± 0         1/2 ± 0         1/2 ± 0         1/2 ± 0         1/2 ± 0         <                                                                                                                                                                                                                                                                                                                                                                                                                                                                                                                                                                                                                                                                                                                                                                               |    |          |                   |            |         |        |         |       |         |       |                  |                                     |      | 1.2    | -      |          |          |           |            |               |          |          |          |         |           |         |          |
| 2175-00 2060006808 H2:500 11788 24.82 H2:50 67.75 210.25 68.18 15 106 15 12 2 2 2 10 2 10 2 10 2 10 2 10 2 10                                                                                                                                                                                                                                                                                                                                                                                                                                                                                                                                                                                                                                                                                                                                                                                                                                                                                                                                                                                                                                                                                                                                                                                                                                                                                                                                                                                                                                                                                                                                                                                                                                                                                                                                                                                                                                                                                                                                                                                                                   |    | 2175-08  | 2080006806        | 142,27(C)  | 1808    | 24,19  | 142,27  | 67,87 | 210,14  | 68,31 | 15,16            | 104, 105                            | 31   | 기준충    |        |          |          |           |            |               |          |          |          |         |           | · · ·   |          |
| 2175-09 2008000889 1425000 11778 24.62 14250 67.75 21.025 68.18 15 105 15 1/2 26 703,427 370,345 1073772 53,680 61,060 107370 107370 107370 107370 107370 107370 107370 107370 107370 107370 107370 107370 107370 107370 107370 107370 107370 107370 107370 107370 107370 107370 107370 107370 107370 107370 107370 107370 107370 107370 107370 107370 107370 107370 107370 107370 107370 107370 107370 107370 107370 107370 107370 107370 107370 107370 107370 107370 107370 107370 107370 107370 107370 107370 107370 107370 107370 107370 107370 107370 107370 107370 107370 107370 107370 107370 107370 107370 107370 107370 107370 107370 107370 107370 107370 107370 107370 107370 107370 107370 107370 107370 107370 107370 107370 107370 107370 107370 107370 107370 107370 107370 107370 107370 107370 107370 107370 107370 107370 107370 107370 107370 107370 107370 107370 107370 107370 107370 107370 107370 107370 107370 107370 107370 107370 107370 107370 107370 107370 107370 107370 107370 107370 107370 107370 107370 107370 107370 107370 107370 107370 107370 107370 107370 107370 107370 107370 107370 107370 107370 107370 107370 107370 107370 107370 107370 107370 107370 107370 107370 107370 107370 107370 107370 107370 107370 107370 107370 107370 107370 107370 107370 107370 107370 107370 107370 107370 107370 107370 107370 107370 107370 107370 107370 107370 107370 107370 107370 107370 107370 107370 107370 107370 107370 107370 107370 107370 107370 107370 107370 107370 107370 107370 107370 107370 107370 107370 107370 107370 107370 107370 107370 107370 107370 107370 107370 107370 107370 107370 107370 107370 107370 107370 107370 107370 107370 107370 107370 107370 107370 107370 107370 107370 107370 107370 107370 107370 107370 107370 107370 107370 107370 107370 107370 107370 107370 107370 107370 107370 107370 107370 107370 107370 107370 107370 107370 107370 107370 107370 107370 107370 107370 107370 107370 107370 107370 107370 107370 107370 107370 107370 107370 107370 107370 107370 107370 107370 107370 107370 107370 107370 107370 107370 107370 107370 107 |    | <u> </u> |                   |            |         |        |         |       |         |       |                  |                                     |      |        | 100 00 |          |          |           |            |               |          |          |          | -       |           |         |          |
|                                                                                                                                                                                                                                                                                                                                                                                                                                                                                                                                                                                                                                                                                                                                                                                                                                                                                                                                                                                                                                                                                                                                                                                                                                                                                                                                                                                                                                                                                                                                                                                                                                                                                                                                                                                                                                                                                                                                                                                                                                                                                                                                 |    | 2875-00  | 200000000         | vpsohi     | 11788   | 24.62  | 14250   | 67.75 | 210.25  | 69.19 | 18 15            | 100                                 | 1    | 1, 2   |        |          |          |           |            |               |          |          |          |         |           |         |          |
|                                                                                                                                                                                                                                                                                                                                                                                                                                                                                                                                                                                                                                                                                                                                                                                                                                                                                                                                                                                                                                                                                                                                                                                                                                                                                                                                                                                                                                                                                                                                                                                                                                                                                                                                                                                                                                                                                                                                                                                                                                                                                                                                 |    | 1 10 00  |                   | m. 000     |         | 67,08  | 142,00  | 00.70 | E. ((2) | 00,10 | 10               | 100                                 |      | 기준층    |        | 703,427  |          | 1,096187  |            |               | 109,610  | 109,610  | 109,610  | 109,610 | 109,610   | 109.610 | 219307   |