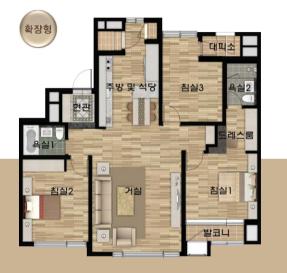

#### 🚓 공급대산 및 공급금액

| Image: bit state         Part of the state         Image: bit stat                                                                                                                                                                                                                                                                                                                                                                                                                                                                                                                                                                             | ** | ' 승급내    | 상 및 공급:           | 394        |         |        |         |       |         |       |                  |                                     |      |        |        |          |          |           |            |               |          |          |          |         |           | (단위     | : ㎡, 천원) |
|---------------------------------------------------------------------------------------------------------------------------------------------------------------------------------------------------------------------------------------------------------------------------------------------------------------------------------------------------------------------------------------------------------------------------------------------------------------------------------------------------------------------------------------------------------------------------------------------------------------------------------------------------------------------------------------------------------------------------------------------------------------------------------------------------------------------------------------------------------------------------------------------------------------------------------------------------------------------------------------------------------------------------------------------------------------------------------------------------------------------------------------------------------------------------------------------------------------------------------------------------------------------------------------------------------------------------------------------------------------------------------------------------------------------------------------------------------------------------------------------------------------------------------------------------------------------------------------------------------------------------------------------------------------------------------------------------------------------------------------------------------------------------------------------------------------------------------------------------------------------------------------------------------------------------------------------------------------------------------------------------------------------------------------------------------------------------------------------------------------------------------|----|----------|-------------------|------------|---------|--------|---------|-------|---------|-------|------------------|-------------------------------------|------|--------|--------|----------|----------|-----------|------------|---------------|----------|----------|----------|---------|-----------|---------|----------|
|                                                                                                                                                                                                                                                                                                                                                                                                                                                                                                                                                                                                                                                                                                                                                                                                                                                                                                                                                                                                                                                                                                                                                                                                                                                                                                                                                                                                                                                                                                                                                                                                                                                                                                                                                                                                                                                                                                                                                                                                                                                                                                                                 |    |          |                   |            |         | 세      | 내별계약    | 면적    |         |       |                  |                                     |      |        |        |          | 분양가격     |           | 계약급        | £20%)         |          |          | 중도금\     | 捍일정     |           |         | 지크       |
| V         V         V         V         V         V         V         V         V         V         V         V         V         V         V         V         V         V         V         V         V         V         V         V         V         V         V         V         V         V         V         V         V         V         V         V         V         V         V         V         V         V         V         V         V         V         V         V         V         V         V         V         V         V         V         V         V         V         V         V         V         V         V         V         V         V         V         V         V         V         V         V         V         V         V         V         V         V         V         V         V         V         V         V         V         V         V         V         V         V         V         V         V         V         V         V         V         V         V         V         V         V         V         V         V         V         V                                                                                                                                                                                                                                                                                                                                                                                                                                                                                                                                                                                                                                                                                                                                                                                                                                                                                                                                                                                                                           |    |          | 주택탄리번호<br>(DElbHa | 주택형        |         | 공급면적   |         | 기타고요  |         | 세대당   | 충수               | 동별                                  | 공급   | 충별     | 충별     |          |          |           | 201925.4.1 | ·계약후<br>160년대 | 17/109/3 | 281(1043 | 37/109/3 | 47/1083 | 571(1094) | ettres  | (20%)    |
| $ \begin{array}{                                     $                                                                                                                                                                                                                                                                                                                                                                                                                                                                                                                                                                                                                                                                                                                                                                                                                                                                                                                                                                                                                                                                                                                                                                                                                                                                                                                                                                                                                                                                                                                                                                                                                                                                                                                                                                                                                                                                                                                                                                                                                                                                          | -  | (22)     | (1953             | XIII 7     | 전용      | 주거공용   | 소계      | 序約25首 | 계약면적    | 4MME  |                  |                                     | 시니까구 | TE     |        | 대지비      | 건쪽비      | 합계        |            |               |          |          |          |         |           |         | 입주자정일    |
| 1         1         1         1         1         1         1         1         1         1         1         1         1         1         1         1         1         1         1         1         1         1         1         1         1         1         1         1         1         1         1         1         1         1         1         1         1         1         1         1         1         1         1         1         1         1         1         1         1         1         1         1         1         1         1         1         1         1         1         1         1         1         1         1         1         1         1         1         1         1         1         1         1         1         1         1         1         1         1         1         1         1         1         1         1         1         1         1         1         1         1         1         1         1         1         1         1         1         1         1         1         1         1         1         1         1         1                                                                                                                                                                                                                                                                                                                                                                                                                                                                                                                                                                                                                                                                                                                                                                                                                                                                                                                                                                                                                           | Γ  | 2175-01  | 2008020086011     | 84,49(A)   | 59.88   | 24,61  | 84,49   | 34,42 | 1890    | 34,64 | 15               | 120                                 | 2    | 1      | 1층     | 357,388  | 109, 303 | 466,691   | 23,330     | 70,000        | 46,660   | 46,660   | 46,860   | 46,660  | 46,660    | 46,660  | 93,401   |
| $ \begin{array}{ c c c c c c c c c c c c c c c c c c c$                                                                                                                                                                                                                                                                                                                                                                                                                                                                                                                                                                                                                                                                                                                                                                                                                                                                                                                                                                                                                                                                                                                                                                                                                                                                                                                                                                                                                                                                                                                                                                                                                                                                                                                                                                                                                                                                                                                                                                                                                                                                         |    | 2175-02  | 2080008603        | 83,51(B)   | 59.65   | 23, 86 | 83.51   | 34,28 | 117,79  | 34.51 |                  |                                     | 6    | 2      | 25     | 356,047  | 118,872  | 474,919   | 23,750     | 71,230        | 47,490   | 47,490   | 47,490   | 47,490  | 47,490    | 47,490  | 94,999   |
| 2         2         2         5         0         0         0         0         0         0         0         0         0         0         0         0         0         0         0         0         0         0         0         0         0         0         0         0         0         0         0         0         0         0         0         0         0         0         0         0         0         0         0         0         0         0         0         0         0         0         0         0         0         0         0         0         0         0         0         0         0         0         0         0         0         0         0         0         0         0         0         0         0         0         0         0         0         0         0         0         0         0         0         0         0         0         0         0         0         0         0         0         0         0         0         0         0         0         0         0         0         0         0         0         0         0         0                                                                                                                                                                                                                                                                                                                                                                                                                                                                                                                                                                                                                                                                                                                                                                                                                                                                                                                                                                                                                           |    | 2175-03  | 2080008803        | 83,88(C)   | 59,49   | 24,39  | 83,88   | 34,19 | 118.07  | 34,41 | 13, 15           | 120                                 | 1    | 1      | 1층     | 355,015  | 108, 219 | 463,234   | 23,160     | 69,480        | 46,320   | 46,320   | 46,320   | 46,320  | 46,320    | 46,320  | 92,674   |
| 2         278-06         2080006803         104.88         8.5         24.7         106.40         45.8         15.10         101.100         25.11         101.100         25.11         101.100         25.11         101.100         25.11         101.100         25.11         101.100         25.11         101.100         25.11         101.100         25.11         101.100         25.11         101.100         25.11         101.100         25.11         101.100         25.11         101.100         25.11         101.100         25.11         101.100         25.11         101.100         25.11         101.100         25.11         101.100         25.11         101.100         25.11         101.100         25.11         101.100         25.11         101.100         25.11         101.100         25.11         101.100         25.11         101.100         25.11         101.100         25.11         101.100         25.11         101.100         25.11         101.100         25.11         101.100         25.11         101.100         25.11         101.100         25.11         101.100         25.11         101.100         25.11         101.100         25.11         101.100         25.11         101.100         25.11         101.100         25.11                                                                                                                                                                                                                                                                                                                                                                                                                                                                                                                                                                                                                                                                                                                                                                                                                       |    | 2175-04  | 2080008804        | 109; 77(A) | 84.73   | 25.04  | 109.77  | 48.70 | 158,47  | 49.02 | 16,17            | 108, 109,<br>110, 112,              | 13   | 1      | 1층     | 505,749  | 194,218  | 699,967   | 34,990     | 105,000       | 69,990   | 69,990   | 69,990   | 69,990  | 69,990    | 69,990  | 14Q(87   |
| 2         2         3         1         2         6         1         1         1         1         1         1         1         1         1         1         1         1         1         1         1         1         1         1         1         1         1         1         1         1         1         1         1         1         1         1         1         1         1         1         1         1         1         1         1         1         1         1         1         1         1         1         1         1         1         1         1         1         1         1         1         1         1         1         1         1         1         1         1         1         1         1         1         1         1         1         1         1         1         1         1         1         1         1         1         1         1         1         1         1         1         1         1         1         1         1         1         1         1         1         1         1         1         1         1         1         1                                                                                                                                                                                                                                                                                                                                                                                                                                                                                                                                                                                                                                                                                                                                                                                                                                                                                                                                                                                                                           |    | 2175-05  | 208000885         | 109:40189  | 84.63   | 24,77  | 109, 40 | 48.64 | 15804   | 48.96 | 13, 15<br>16, 17 | 108, 109,<br>110, 111,<br>112, 113, | æ    | 1      | 1층     | 506, 130 | 194,133  | 699,263   | 34,960     | 104,880       | 69,920   | 69,920   | 69,920   | 69,920  | 69,920    | 69,920  | 139,908  |
| 278-68         2080006808         42.540         18.68         24.75         42.81         67.80         177.80         177.80         177.80         177.80         177.80         177.80         177.80         177.80         177.80         177.80         177.80         177.80         177.80         177.80         177.80         177.80         177.80         177.80         177.80         177.80         177.80         177.80         177.80         177.80         177.80         177.80         177.80         177.80         177.80         177.80         177.80         177.80         177.80         177.80         177.80         177.80         177.80         177.80         177.80         177.80         177.80         177.80         177.80         177.80         177.80         177.80         177.80         177.80         177.80         177.80         177.80         177.80         177.80         177.80         177.80         177.80         177.80         177.80         177.80         177.80         177.80         177.80         177.80         177.80         177.80         177.80         177.80         177.80         177.80         177.80         177.80         177.80         177.80         177.80         177.80         177.80         177.80         177.80<                                                                                                                                                                                                                                                                                                                                                                                                                                                                                                                                                                                                                                                                                                                                                                                                             | 택  |          |                   |            |         |        |         |       |         |       |                  |                                     |      |        | 1층     | 704,562  | 357,290  | 1,061,852 | 53000      | 159270        | 106,180  | 106,180  | 106, 180 | 106 180 | 106, 180  | 106,180 | 212,502  |
| 275-07         2060006000         142.76         74.80         728-97         74.90         78.90         160.903         160.903         160.903         160.903         160.903         160.903         160.903         160.903         160.903         160.903         160.903         160.903         160.903         160.903         160.903         160.903         160.903         160.903         160.903         160.903         160.903         160.903         160.903         160.903         160.903         160.903         160.903         160.903         160.903         160.903         160.903         160.903         160.903         160.903         160.903         160.903         160.903         160.903         160.903         160.903         160.903         160.903         160.903         160.903         160.903         160.903         160.903         160.903         160.903         160.903         160.903         160.903         160.903         160.903         160.903         160.903         160.903         160.903         160.903         160.903         160.903         160.903         160.903         160.903         160.903         160.903         160.903         160.903         160.903         160.903         160.903         160.903         160.903         160.903         160.                                                                                                                                                                                                                                                                                                                                                                                                                                                                                                                                                                                                                                                                                                                                                                                  |    | 2175-06  | 2080008806        | 142.81(A)  | 118.06  | 24,75  | 14281   | 67,86 | 210.67  | 68,29 | 15, 16           |                                     | 79   |        | 25     | 704,562  | 373, 274 | 1,077,836 | 53,890     | 161,670       | 107,780  | 107,780  | 107,780  | 107,780 | 107,780   | 107,780 | 215,596  |
| 2 175 - 07         2060006001         142.5%         11.8         24.4         142.7         67.8         70.45         103.104         11.4         12.2         28         70.497         107.00         107.00         107.00         107.00         107.00         107.00         107.00         107.00         107.00         107.00         107.00         107.00         107.00         107.00         107.00         107.00         107.00         107.00         107.00         107.00         107.00         107.00         107.00         107.00         107.00         107.00         107.00         107.00         107.00         107.00         107.00         107.00         107.00         107.00         107.00         107.00         107.00         107.00         107.00         107.00         107.00         107.00         107.00         107.00         107.00         107.00         107.00         107.00         107.00         107.00         107.00         107.00         107.00         107.00         107.00         107.00         107.00         107.00         107.00         107.00         107.00         107.00         107.00         107.00         107.00         107.00         107.00         107.00         107.00         107.00         107.00         107.00                                                                                                                                                                                                                                                                                                                                                                                                                                                                                                                                                                                                                                                                                                                                                                                                                     |    |          |                   |            |         |        |         |       |         |       |                  | 100                                 |      | /분상    | 기준충    | 704,562  | 395,306  | 1,099,868 | 54,990     | 164,980       | 109,980  | 109,980  | 109,980  | 109,980 | 109,980   | 109,980 | 220,018  |
| 278-07         2000000000000000000000000000000000000                                                                                                                                                                                                                                                                                                                                                                                                                                                                                                                                                                                                                                                                                                                                                                                                                                                                                                                                                                                                                                                                                                                                                                                                                                                                                                                                                                                                                                                                                                                                                                                                                                                                                                                                                                                                                                                                                                                                                                                                                                                                            |    |          |                   |            |         |        |         |       |         |       |                  |                                     |      | 1.2    |        |          |          | 1,060;067 | 53000      | 159,000       | 106,000  | 106,000  | 106,000  |         | 106,000   |         |          |
| 2175-08         2000000000000000000000000000000000000                                                                                                                                                                                                                                                                                                                                                                                                                                                                                                                                                                                                                                                                                                                                                                                                                                                                                                                                                                                                                                                                                                                                                                                                                                                                                                                                                                                                                                                                                                                                                                                                                                                                                                                                                                                                                                                                                                                                                                                                                                                                           |    | 2175-07  | 2008020086071     | 142,571B   | 118, 11 | 24, 46 | 14257   | 67,88 | 210,45  | 68,33 | 11, 16           |                                     | 114  |        |        |          |          |           |            |               |          |          |          |         |           |         |          |
| 2 175-08 2060006008 1422/C 18.08 24.9 4427 67.8 72 10.4 69.3 5.16 104, 105 71 126 24 704, 73 104 737 104, 105 71 126 734 138, 248 24 105, 706 1373 10737 10737 10737 10737 10737 10737 10737 10737 10737 10737 10737 10737 10737 10737 10737 10737 10737 10737 10737 10737 10737 10737 10737 10737 10737 10737 10737 10737 10737 10737 10737 10737 10737 10737 10737 10737 10737 10737 10737 10737 10737 10737 10737 10737 10737 10737 10737 10737 10737 10737 10737 10737 10737 10737 10737 10737 10737 10737 10737 10737 10737 10737 10737 10737 10737 10737 10737 10737 10737 10737 10737 10737 10737 10737 10737 10737 10737 10737 10737 10737 10737 10737 10737 10737 10737 10737 10737 10737 10737 10737 10737 10737 10737 10737 10737 10737 10737 10737 10737 10737 10737 10737 10737 10737 10737 10737 10737 10737 10737 10737 10737 10737 10737 10737 10737 10737 10737 10737 10737 10737 10737 10737 10737 10737 10737 10737 10737 10737 10737 10737 10737 10737 10737 10737 10737 10737 10737 10737 10737 10737 10737 10737 10737 10737 10737 10737 10737 10737 10737 10737 10737 10737 10737 10737 10737 10737 10737 10737 10737 10737 10737 10737 10737 10737 10737 10737 10737 10737 10737 10737 10737 10737 10737 10737 10737 10737 10737 10737 10737 10737 10737 10737 10737 10737 10737 10737 10737 10737 10737 10737 10737 10737 10737 10737 10737 10737 10737 10737 10737 10737 10737 10737 10737 10737 10737 10737 10737 10737 10737 10737 10737 10737 10737 10737 10737 10737 10737 10737 10737 10737 10737 10737 10737 10737 10737 10737 10737 10737 10737 10737 10737 10737 10737 10737 10737 10737 10737 10737 10737 10737 10737 10737 10737 10737 10737 10737 10737 10737 10737 10737 10737 10737 10737 10737 10737 10737 10737 10737 10737 10737 10737 10737 10737 10737 10737 10737 10737 10737 10737 10737 10737 10737 10737 10737 10737 10737 10737 10737 10737 10737 10737 10737 10737 10737 10737 10737 10737 10737 10737 10737 10737 10737 10737 10737 10737 10737 10737 10737 10737 10737 10737 10737 10737 10737 10737 10737 10737 10737 10737 10737 10737 10737 10737 10737 10737 10737 107  |    |          |                   |            |         |        |         |       |         |       |                  |                                     |      | 1 12 0 |        |          |          |           |            |               |          |          |          | _       |           |         |          |
| 1/2 ± 0         1/2 ± 0         1/2 ± 0         1/2 ± 0         1/2 ± 0         1/2 ± 0         1/2 ± 0         1/2 ± 0         1/2 ± 0         1/2 ± 0         1/2 ± 0         1/2 ± 0         1/2 ± 0         1/2 ± 0         1/2 ± 0         1/2 ± 0         1/2 ± 0         1/2 ± 0         1/2 ± 0         1/2 ± 0         1/2 ± 0         1/2 ± 0         1/2 ± 0         1/2 ± 0         1/2 ± 0         1/2 ± 0         1/2 ± 0         1/2 ± 0         1/2 ± 0         1/2 ± 0         1/2 ± 0         1/2 ± 0         1/2 ± 0         1/2 ± 0         1/2 ± 0         1/2 ± 0         1/2 ± 0         1/2 ± 0         1/2 ± 0         1/2 ± 0         1/2 ± 0         1/2 ± 0         1/2 ± 0         1/2 ± 0         1/2 ± 0         1/2 ± 0         1/2 ± 0         1/2 ± 0         1/2 ± 0         1/2 ± 0         1/2 ± 0         1/2 ± 0         1/2 ± 0         1/2 ± 0         1/2 ± 0         1/2 ± 0         1/2 ± 0         1/2 ± 0         1/2 ± 0         1/2 ± 0         1/2 ± 0         1/2 ± 0         1/2 ± 0         1/2 ± 0         1/2 ± 0         1/2 ± 0         1/2 ± 0         1/2 ± 0         1/2 ± 0         1/2 ± 0         1/2 ± 0         1/2 ± 0         1/2 ± 0         1/2 ± 0         1/2 ± 0         1/2 ± 0         1/2 ± 0         1/2 ± 0         1/2 ± 0         1/2 ± 0         1/2 ± 0         <                                                                                                                                                                                                                                                                                                                                                                                                                                                                                                                                                                                                                                                                                                                                                                               |    |          |                   |            |         |        |         |       |         |       |                  |                                     |      | 1.2    | -      |          |          |           |            |               |          |          |          |         |           |         |          |
| 2175-00 2060006808 H2:500 11788 24.82 H2:50 67.75 210.25 68.18 15 106 15 12 2 2 2 10 2 10 2 10 2 10 2 10 2 10                                                                                                                                                                                                                                                                                                                                                                                                                                                                                                                                                                                                                                                                                                                                                                                                                                                                                                                                                                                                                                                                                                                                                                                                                                                                                                                                                                                                                                                                                                                                                                                                                                                                                                                                                                                                                                                                                                                                                                                                                   |    | 2175-08  | 2080006806        | 142,27(C)  | 1808    | 24,19  | 142,27  | 67,87 | 210,14  | 68,31 | 15,16            | 104, 105                            | 31   | 기준충    |        |          |          |           |            |               |          |          |          |         |           | · · ·   |          |
| 2175-09 2008000889 1425000 11778 24.62 14250 67.75 21.025 68.18 15 105 15 1/2 26 703,427 370,345 1073772 53,680 61,060 107370 107370 107370 107370 107370 107370 107370 107370 107370 107370 107370 107370 107370 107370 107370 107370 107370 107370 107370 107370 107370 107370 107370 107370 107370 107370 107370 107370 107370 107370 107370 107370 107370 107370 107370 107370 107370 107370 107370 107370 107370 107370 107370 107370 107370 107370 107370 107370 107370 107370 107370 107370 107370 107370 107370 107370 107370 107370 107370 107370 107370 107370 107370 107370 107370 107370 107370 107370 107370 107370 107370 107370 107370 107370 107370 107370 107370 107370 107370 107370 107370 107370 107370 107370 107370 107370 107370 107370 107370 107370 107370 107370 107370 107370 107370 107370 107370 107370 107370 107370 107370 107370 107370 107370 107370 107370 107370 107370 107370 107370 107370 107370 107370 107370 107370 107370 107370 107370 107370 107370 107370 107370 107370 107370 107370 107370 107370 107370 107370 107370 107370 107370 107370 107370 107370 107370 107370 107370 107370 107370 107370 107370 107370 107370 107370 107370 107370 107370 107370 107370 107370 107370 107370 107370 107370 107370 107370 107370 107370 107370 107370 107370 107370 107370 107370 107370 107370 107370 107370 107370 107370 107370 107370 107370 107370 107370 107370 107370 107370 107370 107370 107370 107370 107370 107370 107370 107370 107370 107370 107370 107370 107370 107370 107370 107370 107370 107370 107370 107370 107370 107370 107370 107370 107370 107370 107370 107370 107370 107370 107370 107370 107370 107370 107370 107370 107370 107370 107370 107370 107370 107370 107370 107370 107370 107370 107370 107370 107370 107370 107370 107370 107370 107370 107370 107370 107370 107370 107370 107370 107370 107370 107370 107370 107370 107370 107370 107370 107370 107370 107370 107370 107370 107370 107370 107370 107370 107370 107370 107370 107370 107370 107370 107370 107370 107370 107370 107370 107370 107370 107370 107370 107370 107370 107370 107370 107 |    | <u> </u> |                   |            |         |        |         |       |         |       |                  |                                     |      |        | 100 00 |          |          |           |            |               |          |          |          | -       |           |         |          |
|                                                                                                                                                                                                                                                                                                                                                                                                                                                                                                                                                                                                                                                                                                                                                                                                                                                                                                                                                                                                                                                                                                                                                                                                                                                                                                                                                                                                                                                                                                                                                                                                                                                                                                                                                                                                                                                                                                                                                                                                                                                                                                                                 |    | 2875-00  | 200000000         | vpsohi     | 11788   | 24.62  | 14250   | 67.75 | 210.25  | 69.19 | 18 15            | 100                                 | 1    | 1, 2   |        |          |          |           |            |               |          |          |          |         |           |         |          |
|                                                                                                                                                                                                                                                                                                                                                                                                                                                                                                                                                                                                                                                                                                                                                                                                                                                                                                                                                                                                                                                                                                                                                                                                                                                                                                                                                                                                                                                                                                                                                                                                                                                                                                                                                                                                                                                                                                                                                                                                                                                                                                                                 |    | 1 10 00  |                   | m. 000     |         | 67,08  | 142,00  | 00.70 | E. ((2) | 00,10 | 10               | 100                                 |      | 기준층    |        | 703,427  |          | 1,096187  |            |               | 109,610  | 109,610  | 109,610  | 109,610 | 109,610   | 109.610 | 219307   |