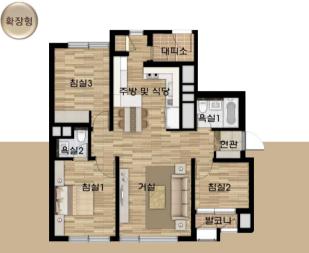

#### 🚓 공급대산 및 공급금액

| Image: bit state         Part of the state         Image: bit stat                                                                                                                                                                                                                                                                                                                                                                                                                                                                                                                                                                             | ** | ' 승급내    | 상 및 공급:           | 394        |         |        |         |       |         |       |                  |                                     |      |        |        |          |          |           |            |               |          |          |          |         |           | (단위     | : ㎡, 천원) |
|---------------------------------------------------------------------------------------------------------------------------------------------------------------------------------------------------------------------------------------------------------------------------------------------------------------------------------------------------------------------------------------------------------------------------------------------------------------------------------------------------------------------------------------------------------------------------------------------------------------------------------------------------------------------------------------------------------------------------------------------------------------------------------------------------------------------------------------------------------------------------------------------------------------------------------------------------------------------------------------------------------------------------------------------------------------------------------------------------------------------------------------------------------------------------------------------------------------------------------------------------------------------------------------------------------------------------------------------------------------------------------------------------------------------------------------------------------------------------------------------------------------------------------------------------------------------------------------------------------------------------------------------------------------------------------------------------------------------------------------------------------------------------------------------------------------------------------------------------------------------------------------------------------------------------------------------------------------------------------------------------------------------------------------------------------------------------------------------------------------------------------|----|----------|-------------------|------------|---------|--------|---------|-------|---------|-------|------------------|-------------------------------------|------|--------|--------|----------|----------|-----------|------------|---------------|----------|----------|----------|---------|-----------|---------|----------|
|                                                                                                                                                                                                                                                                                                                                                                                                                                                                                                                                                                                                                                                                                                                                                                                                                                                                                                                                                                                                                                                                                                                                                                                                                                                                                                                                                                                                                                                                                                                                                                                                                                                                                                                                                                                                                                                                                                                                                                                                                                                                                                                                 |    |          |                   |            |         | 세      | 내별계약    | 면적    |         |       |                  |                                     |      |        |        |          | 분양가격     |           | 계약급        | £20%)         |          |          | 중도금\     | 捍일정     |           |         | 지크       |
| V         V         V         V         V         V         V         V         V         V         V         V         V         V         V         V         V         V         V         V         V         V         V         V         V         V         V         V         V         V         V         V         V         V         V         V         V         V         V         V         V         V         V         V         V         V         V         V         V         V         V         V         V         V         V         V         V         V         V         V         V         V         V         V         V         V         V         V         V         V         V         V         V         V         V         V         V         V         V         V         V         V         V         V         V         V         V         V         V         V         V         V         V         V         V         V         V         V         V         V         V         V         V         V         V         V         V                                                                                                                                                                                                                                                                                                                                                                                                                                                                                                                                                                                                                                                                                                                                                                                                                                                                                                                                                                                                                           |    |          | 주택탄리번호<br>(DElbHa | 주택형        |         | 공급면적   |         | 기타고요  |         | 세대당   | 충수               | 동별                                  | 공급   | 충별     | 충별     |          |          |           | 201925.4.1 | ·계약후<br>160년대 | 17/109/3 | 281(1043 | 37/109/3 | 47/1083 | 571(1094) | ettres  | (20%)    |
| $ \begin{array}{                                     $                                                                                                                                                                                                                                                                                                                                                                                                                                                                                                                                                                                                                                                                                                                                                                                                                                                                                                                                                                                                                                                                                                                                                                                                                                                                                                                                                                                                                                                                                                                                                                                                                                                                                                                                                                                                                                                                                                                                                                                                                                                                          | -  | (22)     | (1953             | XIII 7     | 전용      | 주거공용   | 소계      | 序約25首 | 계약면적    | 4MME  |                  |                                     | 시니까구 | TE     |        | 대지비      | 건쪽비      | 합계        |            |               |          |          |          |         |           |         | 입주자정일    |
| 1         1         1         1         1         1         1         1         1         1         1         1         1         1         1         1         1         1         1         1         1         1         1         1         1         1         1         1         1         1         1         1         1         1         1         1         1         1         1         1         1         1         1         1         1         1         1         1         1         1         1         1         1         1         1         1         1         1         1         1         1         1         1         1         1         1         1         1         1         1         1         1         1         1         1         1         1         1         1         1         1         1         1         1         1         1         1         1         1         1         1         1         1         1         1         1         1         1         1         1         1         1         1         1         1         1         1                                                                                                                                                                                                                                                                                                                                                                                                                                                                                                                                                                                                                                                                                                                                                                                                                                                                                                                                                                                                                           | Γ  | 2175-01  | 2008020086011     | 84,49(A)   | 59.88   | 24,61  | 84,49   | 34,42 | 1890    | 34,64 | 15               | 120                                 | 2    | 1      | 1층     | 357,388  | 109, 303 | 466,691   | 23,330     | 70,000        | 46,660   | 46,660   | 46,860   | 46,660  | 46,660    | 46,660  | 93,401   |
| $ \begin{array}{ c c c c c c c c c c c c c c c c c c c$                                                                                                                                                                                                                                                                                                                                                                                                                                                                                                                                                                                                                                                                                                                                                                                                                                                                                                                                                                                                                                                                                                                                                                                                                                                                                                                                                                                                                                                                                                                                                                                                                                                                                                                                                                                                                                                                                                                                                                                                                                                                         |    | 2175-02  | 2080008603        | 83,51(B)   | 59.65   | 23, 86 | 83.51   | 34,28 | 117,79  | 34.51 |                  |                                     | 6    | 2      | 25     | 356,047  | 118,872  | 474,919   | 23,750     | 71,230        | 47,490   | 47,490   | 47,490   | 47,490  | 47,490    | 47,490  | 94,999   |
| 2         2         2         5         0         0         0         0         0         0         0         0         0         0         0         0         0         0         0         0         0         0         0         0         0         0         0         0         0         0         0         0         0         0         0         0         0         0         0         0         0         0         0         0         0         0         0         0         0         0         0         0         0         0         0         0         0         0         0         0         0         0         0         0         0         0         0         0         0         0         0         0         0         0         0         0         0         0         0         0         0         0         0         0         0         0         0         0         0         0         0         0         0         0         0         0         0         0         0         0         0         0         0         0         0         0         0                                                                                                                                                                                                                                                                                                                                                                                                                                                                                                                                                                                                                                                                                                                                                                                                                                                                                                                                                                                                                           |    | 2175-03  | 2080008803        | 83,88(C)   | 59,49   | 24,39  | 83,88   | 34,19 | 118.07  | 34,41 | 13, 15           | 120                                 | 1    | 1      | 1층     | 355,015  | 108, 219 | 463,234   | 23,160     | 69,480        | 46,320   | 46,320   | 46,320   | 46,320  | 46,320    | 46,320  | 92,674   |
| 2         278-06         2080006803         104.88         8.5         24.7         106.40         45.8         15.10         101.100         25.11         101.100         25.11         101.100         25.11         101.100         25.11         101.100         25.11         101.100         25.11         101.100         25.11         101.100         25.11         101.100         25.11         101.100         25.11         101.100         25.11         101.100         25.11         101.100         25.11         101.100         25.11         101.100         25.11         101.100         25.11         101.100         25.11         101.100         25.11         101.100         25.11         101.100         25.11         101.100         25.11         101.100         25.11         101.100         25.11         101.100         25.11         101.100         25.11         101.100         25.11         101.100         25.11         101.100         25.11         101.100         25.11         101.100         25.11         101.100         25.11         101.100         25.11         101.100         25.11         101.100         25.11         101.100         25.11         101.100         25.11         101.100         25.11         101.100         25.11                                                                                                                                                                                                                                                                                                                                                                                                                                                                                                                                                                                                                                                                                                                                                                                                                       |    | 2175-04  | 2080008804        | 109; 77(A) | 84.73   | 25.04  | 109.77  | 48.70 | 158,47  | 49.02 | 16,17            | 108, 109,<br>110, 112,              | 13   | 1      | 1층     | 505,749  | 194,218  | 699,967   | 34,990     | 105,000       | 69,990   | 69,990   | 69,990   | 69,990  | 69,990    | 69,990  | 14Q(87   |
| 2         2         3         1         2         6         1         1         1         1         1         1         1         1         1         1         1         1         1         1         1         1         1         1         1         1         1         1         1         1         1         1         1         1         1         1         1         1         1         1         1         1         1         1         1         1         1         1         1         1         1         1         1         1         1         1         1         1         1         1         1         1         1         1         1         1         1         1         1         1         1         1         1         1         1         1         1         1         1         1         1         1         1         1         1         1         1         1         1         1         1         1         1         1         1         1         1         1         1         1         1         1         1         1         1         1         1                                                                                                                                                                                                                                                                                                                                                                                                                                                                                                                                                                                                                                                                                                                                                                                                                                                                                                                                                                                                                           |    | 2175-05  | 208000885         | 109:40189  | 84.63   | 24,77  | 109, 40 | 48.64 | 15804   | 48.96 | 13, 15<br>16, 17 | 108, 109,<br>110, 111,<br>112, 113, | æ    | 1      | 1층     | 506, 130 | 194,133  | 699,263   | 34,960     | 104,880       | 69,920   | 69,920   | 69,920   | 69,920  | 69,920    | 69,920  | 139,908  |
| 278-68         2080006808         42.540         18.68         24.75         42.81         67.80         177.80         177.80         177.80         177.80         177.80         177.80         177.80         177.80         177.80         177.80         177.80         177.80         177.80         177.80         177.80         177.80         177.80         177.80         177.80         177.80         177.80         177.80         177.80         177.80         177.80         177.80         177.80         177.80         177.80         177.80         177.80         177.80         177.80         177.80         177.80         177.80         177.80         177.80         177.80         177.80         177.80         177.80         177.80         177.80         177.80         177.80         177.80         177.80         177.80         177.80         177.80         177.80         177.80         177.80         177.80         177.80         177.80         177.80         177.80         177.80         177.80         177.80         177.80         177.80         177.80         177.80         177.80         177.80         177.80         177.80         177.80         177.80         177.80         177.80         177.80         177.80         177.80         177.80<                                                                                                                                                                                                                                                                                                                                                                                                                                                                                                                                                                                                                                                                                                                                                                                                             | 택  |          |                   |            |         |        |         |       |         |       |                  |                                     |      |        | 1층     | 704,562  | 357,290  | 1,061,852 | 53000      | 159270        | 106,180  | 106,180  | 106, 180 | 106 180 | 106, 180  | 106,180 | 212,502  |
| 275-07         2060006000         142.76         74.80         728-97         74.90         78.90         160.903         160.903         160.903         160.903         160.903         160.903         160.903         160.903         160.903         160.903         160.903         160.903         160.903         160.903         160.903         160.903         160.903         160.903         160.903         160.903         160.903         160.903         160.903         160.903         160.903         160.903         160.903         160.903         160.903         160.903         160.903         160.903         160.903         160.903         160.903         160.903         160.903         160.903         160.903         160.903         160.903         160.903         160.903         160.903         160.903         160.903         160.903         160.903         160.903         160.903         160.903         160.903         160.903         160.903         160.903         160.903         160.903         160.903         160.903         160.903         160.903         160.903         160.903         160.903         160.903         160.903         160.903         160.903         160.903         160.903         160.903         160.903         160.903         160.903         160.                                                                                                                                                                                                                                                                                                                                                                                                                                                                                                                                                                                                                                                                                                                                                                                  |    | 2175-06  | 2080008806        | 142.81(A)  | 118.06  | 24,75  | 14281   | 67,86 | 210.67  | 68,29 | 15, 16           |                                     | 79   |        | 25     | 704,562  | 373, 274 | 1,077,836 | 53,890     | 161,670       | 107,780  | 107,780  | 107,780  | 107,780 | 107,780   | 107,780 | 215,596  |
| 2 175 - 07         2060006001         142.5%         11.8         24.4         142.7         67.8         70.45         103.104         11.4         12.2         28         70.497         107.00         107.00         107.00         107.00         107.00         107.00         107.00         107.00         107.00         107.00         107.00         107.00         107.00         107.00         107.00         107.00         107.00         107.00         107.00         107.00         107.00         107.00         107.00         107.00         107.00         107.00         107.00         107.00         107.00         107.00         107.00         107.00         107.00         107.00         107.00         107.00         107.00         107.00         107.00         107.00         107.00         107.00         107.00         107.00         107.00         107.00         107.00         107.00         107.00         107.00         107.00         107.00         107.00         107.00         107.00         107.00         107.00         107.00         107.00         107.00         107.00         107.00         107.00         107.00         107.00         107.00         107.00         107.00         107.00         107.00         107.00         107.00                                                                                                                                                                                                                                                                                                                                                                                                                                                                                                                                                                                                                                                                                                                                                                                                                     |    |          |                   |            |         |        |         |       |         |       |                  | 100                                 |      | /분상    | 기준충    | 704,562  | 395,306  | 1,099,868 | 54,990     | 164,980       | 109,980  | 109,980  | 109,980  | 109,980 | 109,980   | 109,980 | 220,018  |
| 278-07         2000000000000000000000000000000000000                                                                                                                                                                                                                                                                                                                                                                                                                                                                                                                                                                                                                                                                                                                                                                                                                                                                                                                                                                                                                                                                                                                                                                                                                                                                                                                                                                                                                                                                                                                                                                                                                                                                                                                                                                                                                                                                                                                                                                                                                                                                            |    |          |                   |            |         |        |         |       |         |       |                  |                                     |      | 1.2    |        |          |          | 1,060;067 | 53000      | 159,000       | 106,000  | 106,000  | 106,000  |         | 106,000   |         |          |
| 2175-08         2000000000000000000000000000000000000                                                                                                                                                                                                                                                                                                                                                                                                                                                                                                                                                                                                                                                                                                                                                                                                                                                                                                                                                                                                                                                                                                                                                                                                                                                                                                                                                                                                                                                                                                                                                                                                                                                                                                                                                                                                                                                                                                                                                                                                                                                                           |    | 2175-07  | 2008020086071     | 142,571B   | 118, 11 | 24, 46 | 14257   | 67,88 | 210,45  | 68,33 | 11, 16           |                                     | 114  |        |        |          |          |           |            |               |          |          |          |         |           |         |          |
| 2 175-08 2060006008 1422/C 18.08 24.9 4427 67.8 72 10.4 69.3 5.16 104, 105 71 126 24 704, 73 104 737 104, 105 71 126 734 138, 248 24 105, 706 1373 10737 10737 10737 10737 10737 10737 10737 10737 10737 10737 10737 10737 10737 10737 10737 10737 10737 10737 10737 10737 10737 10737 10737 10737 10737 10737 10737 10737 10737 10737 10737 10737 10737 10737 10737 10737 10737 10737 10737 10737 10737 10737 10737 10737 10737 10737 10737 10737 10737 10737 10737 10737 10737 10737 10737 10737 10737 10737 10737 10737 10737 10737 10737 10737 10737 10737 10737 10737 10737 10737 10737 10737 10737 10737 10737 10737 10737 10737 10737 10737 10737 10737 10737 10737 10737 10737 10737 10737 10737 10737 10737 10737 10737 10737 10737 10737 10737 10737 10737 10737 10737 10737 10737 10737 10737 10737 10737 10737 10737 10737 10737 10737 10737 10737 10737 10737 10737 10737 10737 10737 10737 10737 10737 10737 10737 10737 10737 10737 10737 10737 10737 10737 10737 10737 10737 10737 10737 10737 10737 10737 10737 10737 10737 10737 10737 10737 10737 10737 10737 10737 10737 10737 10737 10737 10737 10737 10737 10737 10737 10737 10737 10737 10737 10737 10737 10737 10737 10737 10737 10737 10737 10737 10737 10737 10737 10737 10737 10737 10737 10737 10737 10737 10737 10737 10737 10737 10737 10737 10737 10737 10737 10737 10737 10737 10737 10737 10737 10737 10737 10737 10737 10737 10737 10737 10737 10737 10737 10737 10737 10737 10737 10737 10737 10737 10737 10737 10737 10737 10737 10737 10737 10737 10737 10737 10737 10737 10737 10737 10737 10737 10737 10737 10737 10737 10737 10737 10737 10737 10737 10737 10737 10737 10737 10737 10737 10737 10737 10737 10737 10737 10737 10737 10737 10737 10737 10737 10737 10737 10737 10737 10737 10737 10737 10737 10737 10737 10737 10737 10737 10737 10737 10737 10737 10737 10737 10737 10737 10737 10737 10737 10737 10737 10737 10737 10737 10737 10737 10737 10737 10737 10737 10737 10737 10737 10737 10737 10737 10737 10737 10737 10737 10737 10737 10737 10737 10737 10737 10737 10737 10737 10737 10737 10737 10737 10737 10737 107  |    |          |                   |            |         |        |         |       |         |       |                  |                                     |      | 1 12 0 |        |          |          |           |            |               |          |          |          | _       |           |         |          |
| 1/2 ± 0         1/2 ± 0         1/2 ± 0         1/2 ± 0         1/2 ± 0         1/2 ± 0         1/2 ± 0         1/2 ± 0         1/2 ± 0         1/2 ± 0         1/2 ± 0         1/2 ± 0         1/2 ± 0         1/2 ± 0         1/2 ± 0         1/2 ± 0         1/2 ± 0         1/2 ± 0         1/2 ± 0         1/2 ± 0         1/2 ± 0         1/2 ± 0         1/2 ± 0         1/2 ± 0         1/2 ± 0         1/2 ± 0         1/2 ± 0         1/2 ± 0         1/2 ± 0         1/2 ± 0         1/2 ± 0         1/2 ± 0         1/2 ± 0         1/2 ± 0         1/2 ± 0         1/2 ± 0         1/2 ± 0         1/2 ± 0         1/2 ± 0         1/2 ± 0         1/2 ± 0         1/2 ± 0         1/2 ± 0         1/2 ± 0         1/2 ± 0         1/2 ± 0         1/2 ± 0         1/2 ± 0         1/2 ± 0         1/2 ± 0         1/2 ± 0         1/2 ± 0         1/2 ± 0         1/2 ± 0         1/2 ± 0         1/2 ± 0         1/2 ± 0         1/2 ± 0         1/2 ± 0         1/2 ± 0         1/2 ± 0         1/2 ± 0         1/2 ± 0         1/2 ± 0         1/2 ± 0         1/2 ± 0         1/2 ± 0         1/2 ± 0         1/2 ± 0         1/2 ± 0         1/2 ± 0         1/2 ± 0         1/2 ± 0         1/2 ± 0         1/2 ± 0         1/2 ± 0         1/2 ± 0         1/2 ± 0         1/2 ± 0         1/2 ± 0         1/2 ± 0         <                                                                                                                                                                                                                                                                                                                                                                                                                                                                                                                                                                                                                                                                                                                                                                               |    |          |                   |            |         |        |         |       |         |       |                  |                                     |      | 1.2    | -      |          |          |           |            |               |          |          |          |         |           |         |          |
| 2175-00 2060006808 H2:500 11788 24.82 H2:50 67.75 210.25 68.18 15 106 15 12 2 2 2 10 2 10 2 10 2 10 2 10 2 10                                                                                                                                                                                                                                                                                                                                                                                                                                                                                                                                                                                                                                                                                                                                                                                                                                                                                                                                                                                                                                                                                                                                                                                                                                                                                                                                                                                                                                                                                                                                                                                                                                                                                                                                                                                                                                                                                                                                                                                                                   |    | 2175-08  | 2080006806        | 142,27(C)  | 1808    | 24,19  | 142,27  | 67,87 | 210,14  | 68,31 | 15,16            | 104, 105                            | 31   | 기준충    |        |          |          |           |            |               |          |          |          |         |           | · · ·   |          |
| 2175-09 2008000889 1425000 11778 24.62 14250 67.75 21.025 68.18 15 105 15 1/2 26 703,427 370,345 1073772 53,680 61,060 107370 107370 107370 107370 107370 107370 107370 107370 107370 107370 107370 107370 107370 107370 107370 107370 107370 107370 107370 107370 107370 107370 107370 107370 107370 107370 107370 107370 107370 107370 107370 107370 107370 107370 107370 107370 107370 107370 107370 107370 107370 107370 107370 107370 107370 107370 107370 107370 107370 107370 107370 107370 107370 107370 107370 107370 107370 107370 107370 107370 107370 107370 107370 107370 107370 107370 107370 107370 107370 107370 107370 107370 107370 107370 107370 107370 107370 107370 107370 107370 107370 107370 107370 107370 107370 107370 107370 107370 107370 107370 107370 107370 107370 107370 107370 107370 107370 107370 107370 107370 107370 107370 107370 107370 107370 107370 107370 107370 107370 107370 107370 107370 107370 107370 107370 107370 107370 107370 107370 107370 107370 107370 107370 107370 107370 107370 107370 107370 107370 107370 107370 107370 107370 107370 107370 107370 107370 107370 107370 107370 107370 107370 107370 107370 107370 107370 107370 107370 107370 107370 107370 107370 107370 107370 107370 107370 107370 107370 107370 107370 107370 107370 107370 107370 107370 107370 107370 107370 107370 107370 107370 107370 107370 107370 107370 107370 107370 107370 107370 107370 107370 107370 107370 107370 107370 107370 107370 107370 107370 107370 107370 107370 107370 107370 107370 107370 107370 107370 107370 107370 107370 107370 107370 107370 107370 107370 107370 107370 107370 107370 107370 107370 107370 107370 107370 107370 107370 107370 107370 107370 107370 107370 107370 107370 107370 107370 107370 107370 107370 107370 107370 107370 107370 107370 107370 107370 107370 107370 107370 107370 107370 107370 107370 107370 107370 107370 107370 107370 107370 107370 107370 107370 107370 107370 107370 107370 107370 107370 107370 107370 107370 107370 107370 107370 107370 107370 107370 107370 107370 107370 107370 107370 107370 107370 107370 107 |    | <u> </u> |                   |            |         |        |         |       |         |       |                  |                                     |      |        | 100 00 |          |          |           |            |               |          |          |          | -       |           |         |          |
|                                                                                                                                                                                                                                                                                                                                                                                                                                                                                                                                                                                                                                                                                                                                                                                                                                                                                                                                                                                                                                                                                                                                                                                                                                                                                                                                                                                                                                                                                                                                                                                                                                                                                                                                                                                                                                                                                                                                                                                                                                                                                                                                 |    | 2875-00  | 200000000         | vpsohi     | 11788   | 24.62  | 14250   | 67.75 | 210.25  | 69.19 | 18 15            | 100                                 | 1    | 1, 2   |        |          |          |           |            |               |          |          |          |         |           |         |          |
|                                                                                                                                                                                                                                                                                                                                                                                                                                                                                                                                                                                                                                                                                                                                                                                                                                                                                                                                                                                                                                                                                                                                                                                                                                                                                                                                                                                                                                                                                                                                                                                                                                                                                                                                                                                                                                                                                                                                                                                                                                                                                                                                 |    | 1 10 00  |                   | m. 000     |         | 67,08  | 142,00  | 00.70 | E. ((2) | 00,10 | 10               | 100                                 |      | 기준층    |        | 703,427  |          | 1,096187  |            |               | 109,610  | 109,610  | 109,610  | 109,610 | 109,610   | 109.610 | 219307   |