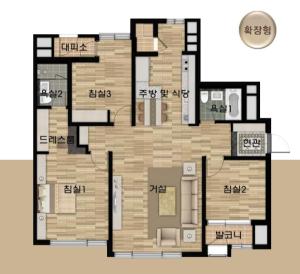

#### 🚓 공급대산 및 공급금액

| Image: bit state         Part of the state         Image: bit stat                                                                                                                                                                                                                                                                                                                                                                                                                                                                                                                                                                             | ** | ' 승급내    | 상 및 공급:           | 394        |         |        |         |       |         |       |                  |                                     |      |        |        |          |          |           |            |               |          |          |          |         |           | (단위     | : ㎡, 천원) |
|---------------------------------------------------------------------------------------------------------------------------------------------------------------------------------------------------------------------------------------------------------------------------------------------------------------------------------------------------------------------------------------------------------------------------------------------------------------------------------------------------------------------------------------------------------------------------------------------------------------------------------------------------------------------------------------------------------------------------------------------------------------------------------------------------------------------------------------------------------------------------------------------------------------------------------------------------------------------------------------------------------------------------------------------------------------------------------------------------------------------------------------------------------------------------------------------------------------------------------------------------------------------------------------------------------------------------------------------------------------------------------------------------------------------------------------------------------------------------------------------------------------------------------------------------------------------------------------------------------------------------------------------------------------------------------------------------------------------------------------------------------------------------------------------------------------------------------------------------------------------------------------------------------------------------------------------------------------------------------------------------------------------------------------------------------------------------------------------------------------------------------|----|----------|-------------------|------------|---------|--------|---------|-------|---------|-------|------------------|-------------------------------------|------|--------|--------|----------|----------|-----------|------------|---------------|----------|----------|----------|---------|-----------|---------|----------|
|                                                                                                                                                                                                                                                                                                                                                                                                                                                                                                                                                                                                                                                                                                                                                                                                                                                                                                                                                                                                                                                                                                                                                                                                                                                                                                                                                                                                                                                                                                                                                                                                                                                                                                                                                                                                                                                                                                                                                                                                                                                                                                                                 |    |          |                   |            |         | 세      | 내별계약    | 면적    |         |       |                  |                                     |      |        |        |          | 분양가격     |           | 계약급        | £20%)         |          |          | 중도금\     | 捍일정     |           |         | 지크       |
| V         V         V         V         V         V         V         V         V         V         V         V         V         V         V         V         V         V         V         V         V         V         V         V         V         V         V         V         V         V         V         V         V         V         V         V         V         V         V         V         V         V         V         V         V         V         V         V         V         V         V         V         V         V         V         V         V         V         V         V         V         V         V         V         V         V         V         V         V         V         V         V         V         V         V         V         V         V         V         V         V         V         V         V         V         V         V         V         V         V         V         V         V         V         V         V         V         V         V         V         V         V         V         V         V         V         V                                                                                                                                                                                                                                                                                                                                                                                                                                                                                                                                                                                                                                                                                                                                                                                                                                                                                                                                                                                                                           |    |          | 주택탄리번호<br>(DElbHa | 주택형        |         | 공급면적   |         | 기타고요  |         | 세대당   | 충수               | 동별                                  | 공급   | 충별     | 충별     |          |          |           | 201925.4.1 | ·계약후<br>160년대 | 17/109/3 | 281(1043 | 37/109/3 | 47/1083 | 571(1094) | ettres  | (20%)    |
| $ \begin{array}{                                     $                                                                                                                                                                                                                                                                                                                                                                                                                                                                                                                                                                                                                                                                                                                                                                                                                                                                                                                                                                                                                                                                                                                                                                                                                                                                                                                                                                                                                                                                                                                                                                                                                                                                                                                                                                                                                                                                                                                                                                                                                                                                          | -  | (22)     | (1953             | XIII 7     | 전용      | 주거공용   | 소계      | 序約25首 | 계약면적    | 4MME  |                  |                                     | 시니까구 | TE     |        | 대지비      | 건쪽비      | 합계        |            |               |          |          |          |         |           |         | 입주자정일    |
| 1         1         1         1         1         1         1         1         1         1         1         1         1         1         1         1         1         1         1         1         1         1         1         1         1         1         1         1         1         1         1         1         1         1         1         1         1         1         1         1         1         1         1         1         1         1         1         1         1         1         1         1         1         1         1         1         1         1         1         1         1         1         1         1         1         1         1         1         1         1         1         1         1         1         1         1         1         1         1         1         1         1         1         1         1         1         1         1         1         1         1         1         1         1         1         1         1         1         1         1         1         1         1         1         1         1         1                                                                                                                                                                                                                                                                                                                                                                                                                                                                                                                                                                                                                                                                                                                                                                                                                                                                                                                                                                                                                           | Γ  | 2175-01  | 2008020086011     | 84,49(A)   | 59.88   | 24,61  | 84,49   | 34,42 | 1890    | 34,64 | 15               | 120                                 | 2    | 1      | 1층     | 357,388  | 109, 303 | 466,691   | 23,330     | 70,000        | 46,660   | 46,660   | 46,860   | 46,660  | 46,660    | 46,660  | 93,401   |
| $ \begin{array}{ c c c c c c c c c c c c c c c c c c c$                                                                                                                                                                                                                                                                                                                                                                                                                                                                                                                                                                                                                                                                                                                                                                                                                                                                                                                                                                                                                                                                                                                                                                                                                                                                                                                                                                                                                                                                                                                                                                                                                                                                                                                                                                                                                                                                                                                                                                                                                                                                         |    | 2175-02  | 2080008603        | 83,51(B)   | 59.65   | 23, 86 | 83.51   | 34,28 | 117,79  | 34.51 |                  |                                     | 6    | 2      | 25     | 356,047  | 118,872  | 474,919   | 23,750     | 71,230        | 47,490   | 47,490   | 47,490   | 47,490  | 47,490    | 47,490  | 94,999   |
| 2         2         2         5         0         0         0         0         0         0         0         0         0         0         0         0         0         0         0         0         0         0         0         0         0         0         0         0         0         0         0         0         0         0         0         0         0         0         0         0         0         0         0         0         0         0         0         0         0         0         0         0         0         0         0         0         0         0         0         0         0         0         0         0         0         0         0         0         0         0         0         0         0         0         0         0         0         0         0         0         0         0         0         0         0         0         0         0         0         0         0         0         0         0         0         0         0         0         0         0         0         0         0         0         0         0         0                                                                                                                                                                                                                                                                                                                                                                                                                                                                                                                                                                                                                                                                                                                                                                                                                                                                                                                                                                                                                           |    | 2175-03  | 2080008803        | 83,88(C)   | 59,49   | 24,39  | 83,88   | 34,19 | 118.07  | 34,41 | 13, 15           | 120                                 | 1    | 1      | 1층     | 355,015  | 108, 219 | 463,234   | 23,160     | 69,480        | 46,320   | 46,320   | 46,320   | 46,320  | 46,320    | 46,320  | 92,674   |
| 2         278-06         2080006803         104.88         8.5         24.7         106.40         45.8         15.10         101.100         25.11         101.100         25.11         101.100         25.11         101.100         25.11         101.100         25.11         101.100         25.11         101.100         25.11         101.100         25.11         101.100         25.11         101.100         25.11         101.100         25.11         101.100         25.11         101.100         25.11         101.100         25.11         101.100         25.11         101.100         25.11         101.100         25.11         101.100         25.11         101.100         25.11         101.100         25.11         101.100         25.11         101.100         25.11         101.100         25.11         101.100         25.11         101.100         25.11         101.100         25.11         101.100         25.11         101.100         25.11         101.100         25.11         101.100         25.11         101.100         25.11         101.100         25.11         101.100         25.11         101.100         25.11         101.100         25.11         101.100         25.11         101.100         25.11         101.100         25.11                                                                                                                                                                                                                                                                                                                                                                                                                                                                                                                                                                                                                                                                                                                                                                                                                       |    | 2175-04  | 2080008804        | 109; 77(A) | 84.73   | 25.04  | 109.77  | 48.70 | 158,47  | 49.02 | 16,17            | 108, 109,<br>110, 112,              | 13   | 1      | 1층     | 505,749  | 194,218  | 699,967   | 34,990     | 105,000       | 69,990   | 69,990   | 69,990   | 69,990  | 69,990    | 69,990  | 14Q(87   |
| 2         2         3         1         2         6         1         1         1         1         1         1         1         1         1         1         1         1         1         1         1         1         1         1         1         1         1         1         1         1         1         1         1         1         1         1         1         1         1         1         1         1         1         1         1         1         1         1         1         1         1         1         1         1         1         1         1         1         1         1         1         1         1         1         1         1         1         1         1         1         1         1         1         1         1         1         1         1         1         1         1         1         1         1         1         1         1         1         1         1         1         1         1         1         1         1         1         1         1         1         1         1         1         1         1         1         1                                                                                                                                                                                                                                                                                                                                                                                                                                                                                                                                                                                                                                                                                                                                                                                                                                                                                                                                                                                                                           |    | 2175-05  | 208000885         | 109:40189  | 84.63   | 24,77  | 109, 40 | 48.64 | 15804   | 48.96 | 13, 15<br>16, 17 | 108, 109,<br>110, 111,<br>112, 113, | æ    | 1      | 1층     | 506, 130 | 194,133  | 699,263   | 34,960     | 104,880       | 69,920   | 69,920   | 69,920   | 69,920  | 69,920    | 69,920  | 139,908  |
| 278-68         2080006808         42.540         18.68         24.75         42.81         67.80         177.80         177.80         177.80         177.80         177.80         177.80         177.80         177.80         177.80         177.80         177.80         177.80         177.80         177.80         177.80         177.80         177.80         177.80         177.80         177.80         177.80         177.80         177.80         177.80         177.80         177.80         177.80         177.80         177.80         177.80         177.80         177.80         177.80         177.80         177.80         177.80         177.80         177.80         177.80         177.80         177.80         177.80         177.80         177.80         177.80         177.80         177.80         177.80         177.80         177.80         177.80         177.80         177.80         177.80         177.80         177.80         177.80         177.80         177.80         177.80         177.80         177.80         177.80         177.80         177.80         177.80         177.80         177.80         177.80         177.80         177.80         177.80         177.80         177.80         177.80         177.80         177.80         177.80<                                                                                                                                                                                                                                                                                                                                                                                                                                                                                                                                                                                                                                                                                                                                                                                                             | 택  |          |                   |            |         |        |         |       |         |       |                  |                                     |      |        | 1층     | 704,562  | 357,290  | 1,061,852 | 53000      | 159270        | 106,180  | 106,180  | 106, 180 | 106 180 | 106, 180  | 106,180 | 212,502  |
| 275-07         2060006000         142.76         74.80         728-97         74.90         78.90         160.903         160.903         160.903         160.903         160.903         160.903         160.903         160.903         160.903         160.903         160.903         160.903         160.903         160.903         160.903         160.903         160.903         160.903         160.903         160.903         160.903         160.903         160.903         160.903         160.903         160.903         160.903         160.903         160.903         160.903         160.903         160.903         160.903         160.903         160.903         160.903         160.903         160.903         160.903         160.903         160.903         160.903         160.903         160.903         160.903         160.903         160.903         160.903         160.903         160.903         160.903         160.903         160.903         160.903         160.903         160.903         160.903         160.903         160.903         160.903         160.903         160.903         160.903         160.903         160.903         160.903         160.903         160.903         160.903         160.903         160.903         160.903         160.903         160.903         160.                                                                                                                                                                                                                                                                                                                                                                                                                                                                                                                                                                                                                                                                                                                                                                                  |    | 2175-06  | 2080008806        | 142.81(A)  | 118.06  | 24,75  | 14281   | 67,86 | 210.67  | 68,29 | 15, 16           |                                     | 79   |        | 25     | 704,562  | 373, 274 | 1,077,836 | 53,890     | 161,670       | 107,780  | 107,780  | 107,780  | 107,780 | 107,780   | 107,780 | 215,596  |
| 2 175 - 07         2060006001         142.5%         11.8         24.4         142.7         67.8         70.45         103.104         11.4         12.2         28         70.497         107.00         107.00         107.00         107.00         107.00         107.00         107.00         107.00         107.00         107.00         107.00         107.00         107.00         107.00         107.00         107.00         107.00         107.00         107.00         107.00         107.00         107.00         107.00         107.00         107.00         107.00         107.00         107.00         107.00         107.00         107.00         107.00         107.00         107.00         107.00         107.00         107.00         107.00         107.00         107.00         107.00         107.00         107.00         107.00         107.00         107.00         107.00         107.00         107.00         107.00         107.00         107.00         107.00         107.00         107.00         107.00         107.00         107.00         107.00         107.00         107.00         107.00         107.00         107.00         107.00         107.00         107.00         107.00         107.00         107.00         107.00         107.00                                                                                                                                                                                                                                                                                                                                                                                                                                                                                                                                                                                                                                                                                                                                                                                                                     |    |          |                   |            |         |        |         |       |         |       |                  | 100                                 |      | /분상    | 기준충    | 704,562  | 395,306  | 1,099,868 | 54,990     | 164,980       | 109,980  | 109,980  | 109,980  | 109,980 | 109,980   | 109,980 | 220,018  |
| 278-07         2000000000000000000000000000000000000                                                                                                                                                                                                                                                                                                                                                                                                                                                                                                                                                                                                                                                                                                                                                                                                                                                                                                                                                                                                                                                                                                                                                                                                                                                                                                                                                                                                                                                                                                                                                                                                                                                                                                                                                                                                                                                                                                                                                                                                                                                                            |    |          |                   |            |         |        |         |       |         |       |                  |                                     |      | 1.2    |        |          |          | 1,060;067 | 53000      | 159,000       | 106,000  | 106,000  | 106,000  |         | 106,000   |         |          |
| 2175-08         2000000000000000000000000000000000000                                                                                                                                                                                                                                                                                                                                                                                                                                                                                                                                                                                                                                                                                                                                                                                                                                                                                                                                                                                                                                                                                                                                                                                                                                                                                                                                                                                                                                                                                                                                                                                                                                                                                                                                                                                                                                                                                                                                                                                                                                                                           |    | 2175-07  | 2008020086071     | 142,571B   | 118, 11 | 24, 46 | 14257   | 67,88 | 210,45  | 68,33 | 11, 16           |                                     | 114  |        |        |          |          |           |            |               |          |          |          |         |           |         |          |
| 2 175-08 2060006008 1422/C 18.08 24.9 4427 67.8 72 10.4 69.3 5.16 104, 105 71 126 24 704, 73 104 737 104, 105 71 126 734 138, 248 24 105, 706 1373 10737 10737 10737 10737 10737 10737 10737 10737 10737 10737 10737 10737 10737 10737 10737 10737 10737 10737 10737 10737 10737 10737 10737 10737 10737 10737 10737 10737 10737 10737 10737 10737 10737 10737 10737 10737 10737 10737 10737 10737 10737 10737 10737 10737 10737 10737 10737 10737 10737 10737 10737 10737 10737 10737 10737 10737 10737 10737 10737 10737 10737 10737 10737 10737 10737 10737 10737 10737 10737 10737 10737 10737 10737 10737 10737 10737 10737 10737 10737 10737 10737 10737 10737 10737 10737 10737 10737 10737 10737 10737 10737 10737 10737 10737 10737 10737 10737 10737 10737 10737 10737 10737 10737 10737 10737 10737 10737 10737 10737 10737 10737 10737 10737 10737 10737 10737 10737 10737 10737 10737 10737 10737 10737 10737 10737 10737 10737 10737 10737 10737 10737 10737 10737 10737 10737 10737 10737 10737 10737 10737 10737 10737 10737 10737 10737 10737 10737 10737 10737 10737 10737 10737 10737 10737 10737 10737 10737 10737 10737 10737 10737 10737 10737 10737 10737 10737 10737 10737 10737 10737 10737 10737 10737 10737 10737 10737 10737 10737 10737 10737 10737 10737 10737 10737 10737 10737 10737 10737 10737 10737 10737 10737 10737 10737 10737 10737 10737 10737 10737 10737 10737 10737 10737 10737 10737 10737 10737 10737 10737 10737 10737 10737 10737 10737 10737 10737 10737 10737 10737 10737 10737 10737 10737 10737 10737 10737 10737 10737 10737 10737 10737 10737 10737 10737 10737 10737 10737 10737 10737 10737 10737 10737 10737 10737 10737 10737 10737 10737 10737 10737 10737 10737 10737 10737 10737 10737 10737 10737 10737 10737 10737 10737 10737 10737 10737 10737 10737 10737 10737 10737 10737 10737 10737 10737 10737 10737 10737 10737 10737 10737 10737 10737 10737 10737 10737 10737 10737 10737 10737 10737 10737 10737 10737 10737 10737 10737 10737 10737 10737 10737 10737 10737 10737 10737 10737 10737 10737 10737 10737 10737 10737 10737 10737 10737 10737 10737 107  |    |          |                   |            |         |        |         |       |         |       |                  |                                     |      | 1 12 0 |        |          |          |           |            |               |          |          |          | _       |           |         |          |
| 1/2 ± 0         1/2 ± 0         1/2 ± 0         1/2 ± 0         1/2 ± 0         1/2 ± 0         1/2 ± 0         1/2 ± 0         1/2 ± 0         1/2 ± 0         1/2 ± 0         1/2 ± 0         1/2 ± 0         1/2 ± 0         1/2 ± 0         1/2 ± 0         1/2 ± 0         1/2 ± 0         1/2 ± 0         1/2 ± 0         1/2 ± 0         1/2 ± 0         1/2 ± 0         1/2 ± 0         1/2 ± 0         1/2 ± 0         1/2 ± 0         1/2 ± 0         1/2 ± 0         1/2 ± 0         1/2 ± 0         1/2 ± 0         1/2 ± 0         1/2 ± 0         1/2 ± 0         1/2 ± 0         1/2 ± 0         1/2 ± 0         1/2 ± 0         1/2 ± 0         1/2 ± 0         1/2 ± 0         1/2 ± 0         1/2 ± 0         1/2 ± 0         1/2 ± 0         1/2 ± 0         1/2 ± 0         1/2 ± 0         1/2 ± 0         1/2 ± 0         1/2 ± 0         1/2 ± 0         1/2 ± 0         1/2 ± 0         1/2 ± 0         1/2 ± 0         1/2 ± 0         1/2 ± 0         1/2 ± 0         1/2 ± 0         1/2 ± 0         1/2 ± 0         1/2 ± 0         1/2 ± 0         1/2 ± 0         1/2 ± 0         1/2 ± 0         1/2 ± 0         1/2 ± 0         1/2 ± 0         1/2 ± 0         1/2 ± 0         1/2 ± 0         1/2 ± 0         1/2 ± 0         1/2 ± 0         1/2 ± 0         1/2 ± 0         1/2 ± 0         1/2 ± 0         <                                                                                                                                                                                                                                                                                                                                                                                                                                                                                                                                                                                                                                                                                                                                                                               |    |          |                   |            |         |        |         |       |         |       |                  |                                     |      | 1.2    | -      |          |          |           |            |               |          |          |          |         |           |         |          |
| 2175-00 2060006808 H2:500 11788 24.82 H2:50 67.75 210.25 68.18 15 106 15 12 2 2 2 10 2 10 2 10 2 10 2 10 2 10                                                                                                                                                                                                                                                                                                                                                                                                                                                                                                                                                                                                                                                                                                                                                                                                                                                                                                                                                                                                                                                                                                                                                                                                                                                                                                                                                                                                                                                                                                                                                                                                                                                                                                                                                                                                                                                                                                                                                                                                                   |    | 2175-08  | 2080006806        | 142,27(C)  | 1808    | 24,19  | 142,27  | 67,87 | 210,14  | 68,31 | 15,16            | 104, 105                            | 31   | 기준충    |        |          |          |           |            |               |          |          |          |         |           | · · ·   |          |
| 2175-09 2008000889 1425000 11778 24.62 14250 67.75 21.025 68.18 15 105 15 1/2 26 703,427 370,345 1073772 53,680 61,060 107370 107370 107370 107370 107370 107370 107370 107370 107370 107370 107370 107370 107370 107370 107370 107370 107370 107370 107370 107370 107370 107370 107370 107370 107370 107370 107370 107370 107370 107370 107370 107370 107370 107370 107370 107370 107370 107370 107370 107370 107370 107370 107370 107370 107370 107370 107370 107370 107370 107370 107370 107370 107370 107370 107370 107370 107370 107370 107370 107370 107370 107370 107370 107370 107370 107370 107370 107370 107370 107370 107370 107370 107370 107370 107370 107370 107370 107370 107370 107370 107370 107370 107370 107370 107370 107370 107370 107370 107370 107370 107370 107370 107370 107370 107370 107370 107370 107370 107370 107370 107370 107370 107370 107370 107370 107370 107370 107370 107370 107370 107370 107370 107370 107370 107370 107370 107370 107370 107370 107370 107370 107370 107370 107370 107370 107370 107370 107370 107370 107370 107370 107370 107370 107370 107370 107370 107370 107370 107370 107370 107370 107370 107370 107370 107370 107370 107370 107370 107370 107370 107370 107370 107370 107370 107370 107370 107370 107370 107370 107370 107370 107370 107370 107370 107370 107370 107370 107370 107370 107370 107370 107370 107370 107370 107370 107370 107370 107370 107370 107370 107370 107370 107370 107370 107370 107370 107370 107370 107370 107370 107370 107370 107370 107370 107370 107370 107370 107370 107370 107370 107370 107370 107370 107370 107370 107370 107370 107370 107370 107370 107370 107370 107370 107370 107370 107370 107370 107370 107370 107370 107370 107370 107370 107370 107370 107370 107370 107370 107370 107370 107370 107370 107370 107370 107370 107370 107370 107370 107370 107370 107370 107370 107370 107370 107370 107370 107370 107370 107370 107370 107370 107370 107370 107370 107370 107370 107370 107370 107370 107370 107370 107370 107370 107370 107370 107370 107370 107370 107370 107370 107370 107370 107370 107370 107370 107 |    | <u> </u> |                   |            |         |        |         |       |         |       |                  |                                     |      |        | 100 00 |          |          |           |            |               |          |          |          | -       |           |         |          |
|                                                                                                                                                                                                                                                                                                                                                                                                                                                                                                                                                                                                                                                                                                                                                                                                                                                                                                                                                                                                                                                                                                                                                                                                                                                                                                                                                                                                                                                                                                                                                                                                                                                                                                                                                                                                                                                                                                                                                                                                                                                                                                                                 |    | 2875-00  | 200000000         | vpsohi     | 11788   | 24.62  | 14250   | 67.75 | 210.25  | 69.19 | 18 15            | 100                                 | 1    | 1, 2   |        |          |          |           |            |               |          |          |          |         |           |         |          |
|                                                                                                                                                                                                                                                                                                                                                                                                                                                                                                                                                                                                                                                                                                                                                                                                                                                                                                                                                                                                                                                                                                                                                                                                                                                                                                                                                                                                                                                                                                                                                                                                                                                                                                                                                                                                                                                                                                                                                                                                                                                                                                                                 |    | 1 10 00  |                   | m. 000     |         | 67,08  | 142,00  | 00.70 | E. ((2) | 00,10 | 10               | 100                                 |      | 기준층    |        | 703,427  |          | 1,096187  |            |               | 109,610  | 109,610  | 109,610  | 109,610 | 109,610   | 109.610 | 219307   |