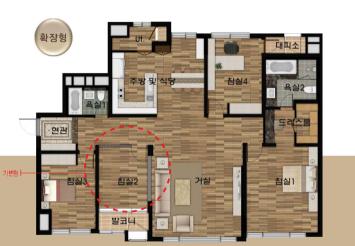

기본형





넓고 여유로운 주방 발코니! 주부의 시간이 더욱 편리해집니다.



쓰임새 많은 알찬 공간이 돋보입니다.

수납공간이 풍부한 드레스룸!









HAEMORO APARTMENT



649세대 ●전용면적 : 84.63m<sup>2</sup> ●공용면적 : 24.77m<sup>2</sup> ●공급면적 : 109.40m<sup>2</sup>







※ 삼기 전만토는 소비가의 이해를 돕기 위한 것으로 실제 사용시 다소 변경을 수 있습니다. ※ 본 정도회에 표시된 가진해를 맞인하면서 소용은 소비가의 이해를 돕기 위한 것이지 또한 여부를 반드시 확인하시기 바랍니다. ※ 확정할 년소시 비용은 감구하 부담입니다. ※ 정렬 현실(방법) 방법 단적 제 X 10.005 또는 영법 면역(in) + 30366









HAEMORO APARTMENT

109.72m<sup>2</sup> c





트렌드를 넘어서는 스타일!

\* 상기 평면도는 소비가의 이해를 돕기 위한 것으로 상제 시장시 다소 변경될 수 있습니다. \* 분 홍보원에 표시된 가전제를 및 인데가시 승용은 소비가의 이해를 즐기 위한 것으로 개하시 포함 여부를 반드시 확인하시기 바랍니다. \* 확진형 소비사 비용은 입자가 해진니다. \* 분행 전반법인 "함별 면접 제시 2003도 또는 형별 면접(ini + 33060

가변형













HAEMORO APARTMENT

142.57m<sup>2</sup> B



31세대 ■ 전용면적 : 118.08㎡ ■ 공용면적 : 24.19㎡ ■ 공급면적 : 142.27㎡







※ 삼기 전만토는 소비가의 이해를 돕기 위한 것으로 실제 사용시 다소 변경을 수 있습니다. ※ 본 정도회에 표시된 가진해를 맞인하면서 소용은 소비가의 이해를 돕기 위한 것이지 또한 여부를 반드시 확인하시기 바랍니다. ※ 확정할 년소시 비용은 감구하 부담입니다. ※ 정렬 현실(방법) 방법 단적 제 X 10.005 또는 영법 면역(in) + 30366