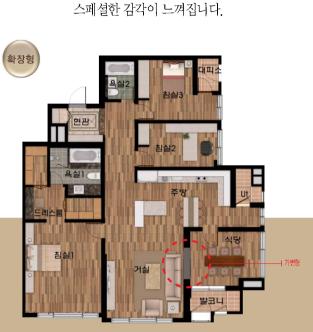

#### 🚓 공급대산 및 공급금액

| Image: bit state         Part of the state         Image: bit stat                                                                                                                                                                                                                                                                                                                                                                                                                                                                                                                                                                             | ** | ' 승급내    | 상 및 공급:           | 394        |         |        |         |       |         |       |                  |                                     |      |        |        |          |          |           |            |               |          |          |          |         |           | (단위     | : ㎡, 천원) |
|---------------------------------------------------------------------------------------------------------------------------------------------------------------------------------------------------------------------------------------------------------------------------------------------------------------------------------------------------------------------------------------------------------------------------------------------------------------------------------------------------------------------------------------------------------------------------------------------------------------------------------------------------------------------------------------------------------------------------------------------------------------------------------------------------------------------------------------------------------------------------------------------------------------------------------------------------------------------------------------------------------------------------------------------------------------------------------------------------------------------------------------------------------------------------------------------------------------------------------------------------------------------------------------------------------------------------------------------------------------------------------------------------------------------------------------------------------------------------------------------------------------------------------------------------------------------------------------------------------------------------------------------------------------------------------------------------------------------------------------------------------------------------------------------------------------------------------------------------------------------------------------------------------------------------------------------------------------------------------------------------------------------------------------------------------------------------------------------------------------------------------|----|----------|-------------------|------------|---------|--------|---------|-------|---------|-------|------------------|-------------------------------------|------|--------|--------|----------|----------|-----------|------------|---------------|----------|----------|----------|---------|-----------|---------|----------|
|                                                                                                                                                                                                                                                                                                                                                                                                                                                                                                                                                                                                                                                                                                                                                                                                                                                                                                                                                                                                                                                                                                                                                                                                                                                                                                                                                                                                                                                                                                                                                                                                                                                                                                                                                                                                                                                                                                                                                                                                                                                                                                                                 |    |          |                   |            |         | 세      | 내별계약    | 면적    |         |       |                  |                                     |      |        |        |          | 분양가격     |           | 계약급        | £20%)         |          |          | 중도금\     | 捍일정     |           |         | 지크       |
| V         V         V         V         V         V         V         V         V         V         V         V         V         V         V         V         V         V         V         V         V         V         V         V         V         V         V         V         V         V         V         V         V         V         V         V         V         V         V         V         V         V         V         V         V         V         V         V         V         V         V         V         V         V         V         V         V         V         V         V         V         V         V         V         V         V         V         V         V         V         V         V         V         V         V         V         V         V         V         V         V         V         V         V         V         V         V         V         V         V         V         V         V         V         V         V         V         V         V         V         V         V         V         V         V         V         V                                                                                                                                                                                                                                                                                                                                                                                                                                                                                                                                                                                                                                                                                                                                                                                                                                                                                                                                                                                                                           |    |          | 주택탄리번호<br>(DElbHa | 주택형        |         | 공급면적   |         | 기타고요  |         | 세대당   | 충수               | 동별                                  | 공급   | 충별     | 충별     |          |          |           | 201925.4.1 | ·계약후<br>160년대 | 17/109/3 | 281(1043 | 37/109/3 | 47/1083 | 571(1094) | ettres  | (20%)    |
| $ \begin{array}{                                     $                                                                                                                                                                                                                                                                                                                                                                                                                                                                                                                                                                                                                                                                                                                                                                                                                                                                                                                                                                                                                                                                                                                                                                                                                                                                                                                                                                                                                                                                                                                                                                                                                                                                                                                                                                                                                                                                                                                                                                                                                                                                          | -  | (22)     | (1953             | XIII 7     | 전용      | 주거공용   | 소계      | 序約25首 | 계약면적    | 4MME  |                  |                                     | 시니까구 | TE     |        | 대지비      | 건쪽비      | 합계        |            |               |          |          |          |         |           |         | 입주자정일    |
| 1         1         1         1         1         1         1         1         1         1         1         1         1         1         1         1         1         1         1         1         1         1         1         1         1         1         1         1         1         1         1         1         1         1         1         1         1         1         1         1         1         1         1         1         1         1         1         1         1         1         1         1         1         1         1         1         1         1         1         1         1         1         1         1         1         1         1         1         1         1         1         1         1         1         1         1         1         1         1         1         1         1         1         1         1         1         1         1         1         1         1         1         1         1         1         1         1         1         1         1         1         1         1         1         1         1         1                                                                                                                                                                                                                                                                                                                                                                                                                                                                                                                                                                                                                                                                                                                                                                                                                                                                                                                                                                                                                           | Γ  | 2175-01  | 2008020086011     | 84,49(A)   | 59.88   | 24,61  | 84,49   | 34,42 | 1890    | 34,64 | 15               | 120                                 | 2    | 1      | 1층     | 357,388  | 109, 303 | 466,691   | 23,330     | 70,000        | 46,660   | 46,660   | 46,860   | 46,660  | 46,660    | 46,660  | 93,401   |
| $ \begin{array}{ c c c c c c c c c c c c c c c c c c c$                                                                                                                                                                                                                                                                                                                                                                                                                                                                                                                                                                                                                                                                                                                                                                                                                                                                                                                                                                                                                                                                                                                                                                                                                                                                                                                                                                                                                                                                                                                                                                                                                                                                                                                                                                                                                                                                                                                                                                                                                                                                         |    | 2175-02  | 2080008603        | 83,51(B)   | 59.65   | 23, 86 | 83.51   | 34,28 | 117,79  | 34.51 |                  |                                     | 6    | 2      | 25     | 356,047  | 118,872  | 474,919   | 23,750     | 71,230        | 47,490   | 47,490   | 47,490   | 47,490  | 47,490    | 47,490  | 94,999   |
| 2         2         2         5         0         0         0         0         0         0         0         0         0         0         0         0         0         0         0         0         0         0         0         0         0         0         0         0         0         0         0         0         0         0         0         0         0         0         0         0         0         0         0         0         0         0         0         0         0         0         0         0         0         0         0         0         0         0         0         0         0         0         0         0         0         0         0         0         0         0         0         0         0         0         0         0         0         0         0         0         0         0         0         0         0         0         0         0         0         0         0         0         0         0         0         0         0         0         0         0         0         0         0         0         0         0         0                                                                                                                                                                                                                                                                                                                                                                                                                                                                                                                                                                                                                                                                                                                                                                                                                                                                                                                                                                                                                           |    | 2175-03  | 2080008803        | 83,88(C)   | 59,49   | 24,39  | 83,88   | 34,19 | 118.07  | 34,41 | 13, 15           | 120                                 | 1    | 1      | 1층     | 355,015  | 108, 219 | 463,234   | 23,160     | 69,480        | 46,320   | 46,320   | 46,320   | 46,320  | 46,320    | 46,320  | 92,674   |
| 2         278-06         2080006803         104.88         8.5         24.7         106.40         45.8         15.10         101.100         25.11         101.100         25.11         101.100         25.11         101.100         25.11         101.100         25.11         101.100         25.11         101.100         25.11         101.100         25.11         101.100         25.11         101.100         25.11         101.100         25.11         101.100         25.11         101.100         25.11         101.100         25.11         101.100         25.11         101.100         25.11         101.100         25.11         101.100         25.11         101.100         25.11         101.100         25.11         101.100         25.11         101.100         25.11         101.100         25.11         101.100         25.11         101.100         25.11         101.100         25.11         101.100         25.11         101.100         25.11         101.100         25.11         101.100         25.11         101.100         25.11         101.100         25.11         101.100         25.11         101.100         25.11         101.100         25.11         101.100         25.11         101.100         25.11         101.100         25.11                                                                                                                                                                                                                                                                                                                                                                                                                                                                                                                                                                                                                                                                                                                                                                                                                       |    | 2175-04  | 2080008804        | 109; 77(A) | 84.73   | 25.04  | 109.77  | 48.70 | 158,47  | 49.02 | 16,17            | 108, 109,<br>110, 112,              | 13   | 1      | 1층     | 505,749  | 194,218  | 699,967   | 34,990     | 105,000       | 69,990   | 69,990   | 69,990   | 69,990  | 69,990    | 69,990  | 14Q(87   |
| 2         2         3         1         2         6         1         1         1         1         1         1         1         1         1         1         1         1         1         1         1         1         1         1         1         1         1         1         1         1         1         1         1         1         1         1         1         1         1         1         1         1         1         1         1         1         1         1         1         1         1         1         1         1         1         1         1         1         1         1         1         1         1         1         1         1         1         1         1         1         1         1         1         1         1         1         1         1         1         1         1         1         1         1         1         1         1         1         1         1         1         1         1         1         1         1         1         1         1         1         1         1         1         1         1         1         1                                                                                                                                                                                                                                                                                                                                                                                                                                                                                                                                                                                                                                                                                                                                                                                                                                                                                                                                                                                                                           |    | 2175-05  | 208000885         | 109:40189  | 84.63   | 24,77  | 109, 40 | 48.64 | 15804   | 48.96 | 13, 15<br>16, 17 | 108, 109,<br>110, 111,<br>112, 113, | æ    | 1      | 1층     | 506, 130 | 194,133  | 699,263   | 34,960     | 104,880       | 69,920   | 69,920   | 69,920   | 69,920  | 69,920    | 69,920  | 139,908  |
| 278-68         2080006808         42.540         18.68         24.75         42.81         67.80         177.80         177.80         177.80         177.80         177.80         177.80         177.80         177.80         177.80         177.80         177.80         177.80         177.80         177.80         177.80         177.80         177.80         177.80         177.80         177.80         177.80         177.80         177.80         177.80         177.80         177.80         177.80         177.80         177.80         177.80         177.80         177.80         177.80         177.80         177.80         177.80         177.80         177.80         177.80         177.80         177.80         177.80         177.80         177.80         177.80         177.80         177.80         177.80         177.80         177.80         177.80         177.80         177.80         177.80         177.80         177.80         177.80         177.80         177.80         177.80         177.80         177.80         177.80         177.80         177.80         177.80         177.80         177.80         177.80         177.80         177.80         177.80         177.80         177.80         177.80         177.80         177.80         177.80<                                                                                                                                                                                                                                                                                                                                                                                                                                                                                                                                                                                                                                                                                                                                                                                                             | 택  |          |                   |            |         |        |         |       |         |       |                  |                                     |      |        | 1층     | 704,562  | 357,290  | 1,061,852 | 53000      | 159270        | 106,180  | 106,180  | 106, 180 | 106 180 | 106, 180  | 106,180 | 212,502  |
| 275-07         2060006000         142.76         74.80         728-97         74.90         78.90         160.903         160.903         160.903         160.903         160.903         160.903         160.903         160.903         160.903         160.903         160.903         160.903         160.903         160.903         160.903         160.903         160.903         160.903         160.903         160.903         160.903         160.903         160.903         160.903         160.903         160.903         160.903         160.903         160.903         160.903         160.903         160.903         160.903         160.903         160.903         160.903         160.903         160.903         160.903         160.903         160.903         160.903         160.903         160.903         160.903         160.903         160.903         160.903         160.903         160.903         160.903         160.903         160.903         160.903         160.903         160.903         160.903         160.903         160.903         160.903         160.903         160.903         160.903         160.903         160.903         160.903         160.903         160.903         160.903         160.903         160.903         160.903         160.903         160.903         160.                                                                                                                                                                                                                                                                                                                                                                                                                                                                                                                                                                                                                                                                                                                                                                                  |    | 2175-06  | 2080008806        | 142.81(A)  | 118.06  | 24,75  | 14281   | 67,86 | 210.67  | 68,29 | 15, 16           |                                     | 79   |        | 25     | 704,562  | 373, 274 | 1,077,836 | 53,890     | 161,670       | 107,780  | 107,780  | 107,780  | 107,780 | 107,780   | 107,780 | 215,596  |
| 2 175 - 07         2060006001         142.5%         11.8         24.4         142.7         67.8         70.45         103.104         11.4         12.2         28         70.497         107.00         107.00         107.00         107.00         107.00         107.00         107.00         107.00         107.00         107.00         107.00         107.00         107.00         107.00         107.00         107.00         107.00         107.00         107.00         107.00         107.00         107.00         107.00         107.00         107.00         107.00         107.00         107.00         107.00         107.00         107.00         107.00         107.00         107.00         107.00         107.00         107.00         107.00         107.00         107.00         107.00         107.00         107.00         107.00         107.00         107.00         107.00         107.00         107.00         107.00         107.00         107.00         107.00         107.00         107.00         107.00         107.00         107.00         107.00         107.00         107.00         107.00         107.00         107.00         107.00         107.00         107.00         107.00         107.00         107.00         107.00         107.00                                                                                                                                                                                                                                                                                                                                                                                                                                                                                                                                                                                                                                                                                                                                                                                                                     |    |          |                   |            |         |        |         |       |         |       |                  | 100                                 |      | /분상    | 기준충    | 704,562  | 395,306  | 1,099,868 | 54,990     | 164,980       | 109,980  | 109,980  | 109,980  | 109,980 | 109,980   | 109,980 | 220,018  |
| 278-07         2000000000000000000000000000000000000                                                                                                                                                                                                                                                                                                                                                                                                                                                                                                                                                                                                                                                                                                                                                                                                                                                                                                                                                                                                                                                                                                                                                                                                                                                                                                                                                                                                                                                                                                                                                                                                                                                                                                                                                                                                                                                                                                                                                                                                                                                                            |    |          |                   |            |         |        |         |       |         |       |                  |                                     |      | 1.2    |        |          |          | 1,060;067 | 53000      | 159,000       | 106,000  | 106,000  | 106,000  |         | 106,000   |         |          |
| 2175-08         2000000000000000000000000000000000000                                                                                                                                                                                                                                                                                                                                                                                                                                                                                                                                                                                                                                                                                                                                                                                                                                                                                                                                                                                                                                                                                                                                                                                                                                                                                                                                                                                                                                                                                                                                                                                                                                                                                                                                                                                                                                                                                                                                                                                                                                                                           |    | 2175-07  | 2008020086071     | 142,571B   | 118, 11 | 24, 46 | 14257   | 67,88 | 210,45  | 68,33 | 11, 16           |                                     | 114  |        |        |          |          |           |            |               |          |          |          |         |           |         |          |
| 2 175-08 2060006008 1422/C 18.08 24.9 4427 67.8 72 10.4 69.3 5.16 104, 105 71 126 24 704, 73 104 737 104, 105 71 126 734 138, 248 24 105, 706 1373 10737 10737 10737 10737 10737 10737 10737 10737 10737 10737 10737 10737 10737 10737 10737 10737 10737 10737 10737 10737 10737 10737 10737 10737 10737 10737 10737 10737 10737 10737 10737 10737 10737 10737 10737 10737 10737 10737 10737 10737 10737 10737 10737 10737 10737 10737 10737 10737 10737 10737 10737 10737 10737 10737 10737 10737 10737 10737 10737 10737 10737 10737 10737 10737 10737 10737 10737 10737 10737 10737 10737 10737 10737 10737 10737 10737 10737 10737 10737 10737 10737 10737 10737 10737 10737 10737 10737 10737 10737 10737 10737 10737 10737 10737 10737 10737 10737 10737 10737 10737 10737 10737 10737 10737 10737 10737 10737 10737 10737 10737 10737 10737 10737 10737 10737 10737 10737 10737 10737 10737 10737 10737 10737 10737 10737 10737 10737 10737 10737 10737 10737 10737 10737 10737 10737 10737 10737 10737 10737 10737 10737 10737 10737 10737 10737 10737 10737 10737 10737 10737 10737 10737 10737 10737 10737 10737 10737 10737 10737 10737 10737 10737 10737 10737 10737 10737 10737 10737 10737 10737 10737 10737 10737 10737 10737 10737 10737 10737 10737 10737 10737 10737 10737 10737 10737 10737 10737 10737 10737 10737 10737 10737 10737 10737 10737 10737 10737 10737 10737 10737 10737 10737 10737 10737 10737 10737 10737 10737 10737 10737 10737 10737 10737 10737 10737 10737 10737 10737 10737 10737 10737 10737 10737 10737 10737 10737 10737 10737 10737 10737 10737 10737 10737 10737 10737 10737 10737 10737 10737 10737 10737 10737 10737 10737 10737 10737 10737 10737 10737 10737 10737 10737 10737 10737 10737 10737 10737 10737 10737 10737 10737 10737 10737 10737 10737 10737 10737 10737 10737 10737 10737 10737 10737 10737 10737 10737 10737 10737 10737 10737 10737 10737 10737 10737 10737 10737 10737 10737 10737 10737 10737 10737 10737 10737 10737 10737 10737 10737 10737 10737 10737 10737 10737 10737 10737 10737 10737 10737 10737 10737 10737 10737 10737 10737 10737 10737 107  |    |          |                   |            |         |        |         |       |         |       |                  |                                     |      | 1 12 0 |        |          |          |           |            |               |          |          |          | _       |           |         |          |
| 1/2 ± 0         1/2 ± 0         1/2 ± 0         1/2 ± 0         1/2 ± 0         1/2 ± 0         1/2 ± 0         1/2 ± 0         1/2 ± 0         1/2 ± 0         1/2 ± 0         1/2 ± 0         1/2 ± 0         1/2 ± 0         1/2 ± 0         1/2 ± 0         1/2 ± 0         1/2 ± 0         1/2 ± 0         1/2 ± 0         1/2 ± 0         1/2 ± 0         1/2 ± 0         1/2 ± 0         1/2 ± 0         1/2 ± 0         1/2 ± 0         1/2 ± 0         1/2 ± 0         1/2 ± 0         1/2 ± 0         1/2 ± 0         1/2 ± 0         1/2 ± 0         1/2 ± 0         1/2 ± 0         1/2 ± 0         1/2 ± 0         1/2 ± 0         1/2 ± 0         1/2 ± 0         1/2 ± 0         1/2 ± 0         1/2 ± 0         1/2 ± 0         1/2 ± 0         1/2 ± 0         1/2 ± 0         1/2 ± 0         1/2 ± 0         1/2 ± 0         1/2 ± 0         1/2 ± 0         1/2 ± 0         1/2 ± 0         1/2 ± 0         1/2 ± 0         1/2 ± 0         1/2 ± 0         1/2 ± 0         1/2 ± 0         1/2 ± 0         1/2 ± 0         1/2 ± 0         1/2 ± 0         1/2 ± 0         1/2 ± 0         1/2 ± 0         1/2 ± 0         1/2 ± 0         1/2 ± 0         1/2 ± 0         1/2 ± 0         1/2 ± 0         1/2 ± 0         1/2 ± 0         1/2 ± 0         1/2 ± 0         1/2 ± 0         1/2 ± 0         1/2 ± 0         <                                                                                                                                                                                                                                                                                                                                                                                                                                                                                                                                                                                                                                                                                                                                                                               |    |          |                   |            |         |        |         |       |         |       |                  |                                     |      | 1.2    | -      |          |          |           |            |               |          |          |          |         |           |         |          |
| 2175-00 2060006808 H2:500 11788 24.82 H2:50 67.75 210.25 68.18 15 106 15 12 2 2 2 10 2 10 2 10 2 10 2 10 2 10                                                                                                                                                                                                                                                                                                                                                                                                                                                                                                                                                                                                                                                                                                                                                                                                                                                                                                                                                                                                                                                                                                                                                                                                                                                                                                                                                                                                                                                                                                                                                                                                                                                                                                                                                                                                                                                                                                                                                                                                                   |    | 2175-08  | 2080006806        | 142,27(C)  | 1808    | 24,19  | 142,27  | 67,87 | 210,14  | 68,31 | 15,16            | 104, 105                            | 31   | 기준충    |        |          |          |           |            |               |          |          |          |         |           | · · ·   |          |
| 2175-09 2008000889 1425000 11778 24.62 14250 67.75 21.025 68.18 15 105 15 1/2 26 703,427 370,345 1073772 53,680 61,060 107370 107370 107370 107370 107370 107370 107370 107370 107370 107370 107370 107370 107370 107370 107370 107370 107370 107370 107370 107370 107370 107370 107370 107370 107370 107370 107370 107370 107370 107370 107370 107370 107370 107370 107370 107370 107370 107370 107370 107370 107370 107370 107370 107370 107370 107370 107370 107370 107370 107370 107370 107370 107370 107370 107370 107370 107370 107370 107370 107370 107370 107370 107370 107370 107370 107370 107370 107370 107370 107370 107370 107370 107370 107370 107370 107370 107370 107370 107370 107370 107370 107370 107370 107370 107370 107370 107370 107370 107370 107370 107370 107370 107370 107370 107370 107370 107370 107370 107370 107370 107370 107370 107370 107370 107370 107370 107370 107370 107370 107370 107370 107370 107370 107370 107370 107370 107370 107370 107370 107370 107370 107370 107370 107370 107370 107370 107370 107370 107370 107370 107370 107370 107370 107370 107370 107370 107370 107370 107370 107370 107370 107370 107370 107370 107370 107370 107370 107370 107370 107370 107370 107370 107370 107370 107370 107370 107370 107370 107370 107370 107370 107370 107370 107370 107370 107370 107370 107370 107370 107370 107370 107370 107370 107370 107370 107370 107370 107370 107370 107370 107370 107370 107370 107370 107370 107370 107370 107370 107370 107370 107370 107370 107370 107370 107370 107370 107370 107370 107370 107370 107370 107370 107370 107370 107370 107370 107370 107370 107370 107370 107370 107370 107370 107370 107370 107370 107370 107370 107370 107370 107370 107370 107370 107370 107370 107370 107370 107370 107370 107370 107370 107370 107370 107370 107370 107370 107370 107370 107370 107370 107370 107370 107370 107370 107370 107370 107370 107370 107370 107370 107370 107370 107370 107370 107370 107370 107370 107370 107370 107370 107370 107370 107370 107370 107370 107370 107370 107370 107370 107370 107370 107370 107370 107370 107370 107 |    | <u> </u> |                   |            |         |        |         |       |         |       |                  |                                     |      |        | 100 00 |          |          |           |            |               |          |          |          | -       |           |         |          |
|                                                                                                                                                                                                                                                                                                                                                                                                                                                                                                                                                                                                                                                                                                                                                                                                                                                                                                                                                                                                                                                                                                                                                                                                                                                                                                                                                                                                                                                                                                                                                                                                                                                                                                                                                                                                                                                                                                                                                                                                                                                                                                                                 |    | 2875-00  | 200000000         | vpsohi     | 11788   | 24.62  | 14250   | 67.75 | 210.25  | 69.19 | 18 15            | 100                                 | 1    | 1, 2   |        |          |          |           |            |               |          |          |          |         |           |         |          |
|                                                                                                                                                                                                                                                                                                                                                                                                                                                                                                                                                                                                                                                                                                                                                                                                                                                                                                                                                                                                                                                                                                                                                                                                                                                                                                                                                                                                                                                                                                                                                                                                                                                                                                                                                                                                                                                                                                                                                                                                                                                                                                                                 |    | 1 10 00  |                   | m. 000     |         | 67,08  | 142,00  | 00.70 | E. ((2) | 00,10 | 10               | 100                                 |      | 기준층    |        | 703,427  |          | 1,096187  |            |               | 109,610  | 109,610  | 109,610  | 109,610 | 109,610   | 109.610 | 219307   |