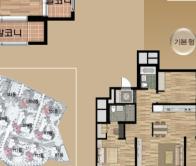

#### 🚓 공급대산 및 공급금액

| Image: bit state         Part of the state         Image: bit stat                                                                                                                                                                                                                                                                                                                                                                                                                                                                                                                                                                             | ** | ' 승급내    | 상 및 공급:           | 394        |         |        |         |       |         |       |                  |                                     |      |        |        |          |          |           |            |               |          |          |          |         |           | (단위     | : ㎡, 천원) |
|---------------------------------------------------------------------------------------------------------------------------------------------------------------------------------------------------------------------------------------------------------------------------------------------------------------------------------------------------------------------------------------------------------------------------------------------------------------------------------------------------------------------------------------------------------------------------------------------------------------------------------------------------------------------------------------------------------------------------------------------------------------------------------------------------------------------------------------------------------------------------------------------------------------------------------------------------------------------------------------------------------------------------------------------------------------------------------------------------------------------------------------------------------------------------------------------------------------------------------------------------------------------------------------------------------------------------------------------------------------------------------------------------------------------------------------------------------------------------------------------------------------------------------------------------------------------------------------------------------------------------------------------------------------------------------------------------------------------------------------------------------------------------------------------------------------------------------------------------------------------------------------------------------------------------------------------------------------------------------------------------------------------------------------------------------------------------------------------------------------------------------|----|----------|-------------------|------------|---------|--------|---------|-------|---------|-------|------------------|-------------------------------------|------|--------|--------|----------|----------|-----------|------------|---------------|----------|----------|----------|---------|-----------|---------|----------|
|                                                                                                                                                                                                                                                                                                                                                                                                                                                                                                                                                                                                                                                                                                                                                                                                                                                                                                                                                                                                                                                                                                                                                                                                                                                                                                                                                                                                                                                                                                                                                                                                                                                                                                                                                                                                                                                                                                                                                                                                                                                                                                                                 |    |          |                   |            |         | 세      | 내별계약    | 면적    |         |       |                  |                                     |      |        |        |          | 분양가격     |           | 계약급        | £20%)         |          |          | 중도금\     | 捍일정     |           |         | 지크       |
| V         V         V         V         V         V         V         V         V         V         V         V         V         V         V         V         V         V         V         V         V         V         V         V         V         V         V         V         V         V         V         V         V         V         V         V         V         V         V         V         V         V         V         V         V         V         V         V         V         V         V         V         V         V         V         V         V         V         V         V         V         V         V         V         V         V         V         V         V         V         V         V         V         V         V         V         V         V         V         V         V         V         V         V         V         V         V         V         V         V         V         V         V         V         V         V         V         V         V         V         V         V         V         V         V         V         V                                                                                                                                                                                                                                                                                                                                                                                                                                                                                                                                                                                                                                                                                                                                                                                                                                                                                                                                                                                                                           |    |          | 주택탄리번호<br>(DElbHa | 주택형        |         | 공급면적   |         | 기타고요  |         | 세대당   | 충수               | 동별                                  | 공급   | 충별     | 충별     |          |          |           | 201925.4.1 | ·계약후<br>160년대 | 17/109/3 | 281(1043 | 37/109/3 | 47/1083 | 571(1094) | ettres  | (20%)    |
| $ \begin{array}{                                     $                                                                                                                                                                                                                                                                                                                                                                                                                                                                                                                                                                                                                                                                                                                                                                                                                                                                                                                                                                                                                                                                                                                                                                                                                                                                                                                                                                                                                                                                                                                                                                                                                                                                                                                                                                                                                                                                                                                                                                                                                                                                          | -  | (22)     | (1953             | XIII 7     | 전용      | 주거공용   | 소계      | 序約25首 | 계약면적    | 4MME  |                  |                                     | 시니까구 | TE     |        | 대지비      | 건쪽비      | 합계        |            |               |          |          |          |         |           |         | 입주자정일    |
| 1         1         1         1         1         1         1         1         1         1         1         1         1         1         1         1         1         1         1         1         1         1         1         1         1         1         1         1         1         1         1         1         1         1         1         1         1         1         1         1         1         1         1         1         1         1         1         1         1         1         1         1         1         1         1         1         1         1         1         1         1         1         1         1         1         1         1         1         1         1         1         1         1         1         1         1         1         1         1         1         1         1         1         1         1         1         1         1         1         1         1         1         1         1         1         1         1         1         1         1         1         1         1         1         1         1         1                                                                                                                                                                                                                                                                                                                                                                                                                                                                                                                                                                                                                                                                                                                                                                                                                                                                                                                                                                                                                           | Γ  | 2175-01  | 2008020086011     | 84,49(A)   | 59.88   | 24,61  | 84,49   | 34,42 | 1890    | 34,64 | 15               | 120                                 | 2    | 1      | 1층     | 357,388  | 109, 303 | 466,691   | 23,330     | 70,000        | 46,660   | 46,660   | 46,860   | 46,660  | 46,660    | 46,660  | 93,401   |
| $ \begin{array}{ c c c c c c c c c c c c c c c c c c c$                                                                                                                                                                                                                                                                                                                                                                                                                                                                                                                                                                                                                                                                                                                                                                                                                                                                                                                                                                                                                                                                                                                                                                                                                                                                                                                                                                                                                                                                                                                                                                                                                                                                                                                                                                                                                                                                                                                                                                                                                                                                         |    | 2175-02  | 2080008603        | 83,51(B)   | 59.65   | 23, 86 | 83.51   | 34,28 | 117,79  | 34.51 |                  |                                     | 6    | 2      | 25     | 356,047  | 118,872  | 474,919   | 23,750     | 71,230        | 47,490   | 47,490   | 47,490   | 47,490  | 47,490    | 47,490  | 94,999   |
| 2         2         2         5         0         0         0         0         0         0         0         0         0         0         0         0         0         0         0         0         0         0         0         0         0         0         0         0         0         0         0         0         0         0         0         0         0         0         0         0         0         0         0         0         0         0         0         0         0         0         0         0         0         0         0         0         0         0         0         0         0         0         0         0         0         0         0         0         0         0         0         0         0         0         0         0         0         0         0         0         0         0         0         0         0         0         0         0         0         0         0         0         0         0         0         0         0         0         0         0         0         0         0         0         0         0         0                                                                                                                                                                                                                                                                                                                                                                                                                                                                                                                                                                                                                                                                                                                                                                                                                                                                                                                                                                                                                           |    | 2175-03  | 2080008803        | 83,88(C)   | 59,49   | 24,39  | 83,88   | 34,19 | 118.07  | 34,41 | 13, 15           | 120                                 | 1    | 1      | 1층     | 355,015  | 108, 219 | 463,234   | 23,160     | 69,480        | 46,320   | 46,320   | 46,320   | 46,320  | 46,320    | 46,320  | 92,674   |
| 2         278-06         2080006803         104.88         8.5         24.7         106.40         45.8         15.10         101.100         25.11         101.100         25.11         101.100         25.11         101.100         25.11         101.100         25.11         101.100         25.11         101.100         25.11         101.100         25.11         101.100         25.11         101.100         25.11         101.100         25.11         101.100         25.11         101.100         25.11         101.100         25.11         101.100         25.11         101.100         25.11         101.100         25.11         101.100         25.11         101.100         25.11         101.100         25.11         101.100         25.11         101.100         25.11         101.100         25.11         101.100         25.11         101.100         25.11         101.100         25.11         101.100         25.11         101.100         25.11         101.100         25.11         101.100         25.11         101.100         25.11         101.100         25.11         101.100         25.11         101.100         25.11         101.100         25.11         101.100         25.11         101.100         25.11         101.100         25.11                                                                                                                                                                                                                                                                                                                                                                                                                                                                                                                                                                                                                                                                                                                                                                                                                       |    | 2175-04  | 2080008804        | 109; 77(A) | 84.73   | 25.04  | 109.77  | 48.70 | 158,47  | 49.02 | 16,17            | 108, 109,<br>110, 112,              | 13   | 1      | 1층     | 505,749  | 194,218  | 699,967   | 34,990     | 105,000       | 69,990   | 69,990   | 69,990   | 69,990  | 69,990    | 69,990  | 14Q(87   |
| 2         2         3         1         2         6         1         1         1         1         1         1         1         1         1         1         1         1         1         1         1         1         1         1         1         1         1         1         1         1         1         1         1         1         1         1         1         1         1         1         1         1         1         1         1         1         1         1         1         1         1         1         1         1         1         1         1         1         1         1         1         1         1         1         1         1         1         1         1         1         1         1         1         1         1         1         1         1         1         1         1         1         1         1         1         1         1         1         1         1         1         1         1         1         1         1         1         1         1         1         1         1         1         1         1         1         1                                                                                                                                                                                                                                                                                                                                                                                                                                                                                                                                                                                                                                                                                                                                                                                                                                                                                                                                                                                                                           |    | 2175-05  | 208000885         | 109:40189  | 84.63   | 24,77  | 109, 40 | 48.64 | 15804   | 48.96 | 13, 15<br>16, 17 | 108, 109,<br>110, 111,<br>112, 113, | æ    | 1      | 1층     | 506, 130 | 194,133  | 699,263   | 34,960     | 104,880       | 69,920   | 69,920   | 69,920   | 69,920  | 69,920    | 69,920  | 139,908  |
| 278-68         2080006808         42.540         18.68         24.75         42.81         67.80         177.80         177.80         177.80         177.80         177.80         177.80         177.80         177.80         177.80         177.80         177.80         177.80         177.80         177.80         177.80         177.80         177.80         177.80         177.80         177.80         177.80         177.80         177.80         177.80         177.80         177.80         177.80         177.80         177.80         177.80         177.80         177.80         177.80         177.80         177.80         177.80         177.80         177.80         177.80         177.80         177.80         177.80         177.80         177.80         177.80         177.80         177.80         177.80         177.80         177.80         177.80         177.80         177.80         177.80         177.80         177.80         177.80         177.80         177.80         177.80         177.80         177.80         177.80         177.80         177.80         177.80         177.80         177.80         177.80         177.80         177.80         177.80         177.80         177.80         177.80         177.80         177.80         177.80<                                                                                                                                                                                                                                                                                                                                                                                                                                                                                                                                                                                                                                                                                                                                                                                                             | 택  |          |                   |            |         |        |         |       |         |       |                  |                                     |      |        | 1층     | 704,562  | 357,290  | 1,061,852 | 53000      | 159270        | 106,180  | 106,180  | 106, 180 | 106 180 | 106, 180  | 106,180 | 212,502  |
| 275-07         2060006000         142.76         74.80         728-97         74.90         78.90         160.903         160.903         160.903         160.903         160.903         160.903         160.903         160.903         160.903         160.903         160.903         160.903         160.903         160.903         160.903         160.903         160.903         160.903         160.903         160.903         160.903         160.903         160.903         160.903         160.903         160.903         160.903         160.903         160.903         160.903         160.903         160.903         160.903         160.903         160.903         160.903         160.903         160.903         160.903         160.903         160.903         160.903         160.903         160.903         160.903         160.903         160.903         160.903         160.903         160.903         160.903         160.903         160.903         160.903         160.903         160.903         160.903         160.903         160.903         160.903         160.903         160.903         160.903         160.903         160.903         160.903         160.903         160.903         160.903         160.903         160.903         160.903         160.903         160.903         160.                                                                                                                                                                                                                                                                                                                                                                                                                                                                                                                                                                                                                                                                                                                                                                                  |    | 2175-06  | 2080008806        | 142.81(A)  | 118.06  | 24,75  | 14281   | 67,86 | 210.67  | 68,29 | 15, 16           |                                     | 79   |        | 25     | 704,562  | 373, 274 | 1,077,836 | 53,890     | 161,670       | 107,780  | 107,780  | 107,780  | 107,780 | 107,780   | 107,780 | 215,596  |
| 2 175 - 07         2060006001         142.5%         11.8         24.4         142.7         67.8         70.45         103.104         11.4         12.2         28         70.497         107.00         107.00         107.00         107.00         107.00         107.00         107.00         107.00         107.00         107.00         107.00         107.00         107.00         107.00         107.00         107.00         107.00         107.00         107.00         107.00         107.00         107.00         107.00         107.00         107.00         107.00         107.00         107.00         107.00         107.00         107.00         107.00         107.00         107.00         107.00         107.00         107.00         107.00         107.00         107.00         107.00         107.00         107.00         107.00         107.00         107.00         107.00         107.00         107.00         107.00         107.00         107.00         107.00         107.00         107.00         107.00         107.00         107.00         107.00         107.00         107.00         107.00         107.00         107.00         107.00         107.00         107.00         107.00         107.00         107.00         107.00         107.00                                                                                                                                                                                                                                                                                                                                                                                                                                                                                                                                                                                                                                                                                                                                                                                                                     |    |          |                   |            |         |        |         |       |         |       |                  | 100                                 |      | /분상    | 기준충    | 704,562  | 395,306  | 1,099,868 | 54,990     | 164,980       | 109,980  | 109,980  | 109,980  | 109,980 | 109,980   | 109,980 | 220,018  |
| 278-07         2000000000000000000000000000000000000                                                                                                                                                                                                                                                                                                                                                                                                                                                                                                                                                                                                                                                                                                                                                                                                                                                                                                                                                                                                                                                                                                                                                                                                                                                                                                                                                                                                                                                                                                                                                                                                                                                                                                                                                                                                                                                                                                                                                                                                                                                                            |    |          |                   |            |         |        |         |       |         |       |                  |                                     |      | 1.2    |        |          |          | 1,060;067 | 53000      | 159,000       | 106,000  | 106,000  | 106,000  |         | 106,000   |         |          |
| 2175-08         2000000000000000000000000000000000000                                                                                                                                                                                                                                                                                                                                                                                                                                                                                                                                                                                                                                                                                                                                                                                                                                                                                                                                                                                                                                                                                                                                                                                                                                                                                                                                                                                                                                                                                                                                                                                                                                                                                                                                                                                                                                                                                                                                                                                                                                                                           |    | 2175-07  | 2008020086071     | 142,571B   | 118, 11 | 24, 46 | 14257   | 67,88 | 210,45  | 68,33 | 11, 16           |                                     | 114  |        |        |          |          |           |            |               |          |          |          |         |           |         |          |
| 2 175-08 2060006008 1422/C 18.08 24.9 4427 67.8 72 10.4 69.3 5.16 104, 105 71 126 24 704, 73 104 737 104, 105 71 126 734 138, 248 24 105, 706 1373 10737 10737 10737 10737 10737 10737 10737 10737 10737 10737 10737 10737 10737 10737 10737 10737 10737 10737 10737 10737 10737 10737 10737 10737 10737 10737 10737 10737 10737 10737 10737 10737 10737 10737 10737 10737 10737 10737 10737 10737 10737 10737 10737 10737 10737 10737 10737 10737 10737 10737 10737 10737 10737 10737 10737 10737 10737 10737 10737 10737 10737 10737 10737 10737 10737 10737 10737 10737 10737 10737 10737 10737 10737 10737 10737 10737 10737 10737 10737 10737 10737 10737 10737 10737 10737 10737 10737 10737 10737 10737 10737 10737 10737 10737 10737 10737 10737 10737 10737 10737 10737 10737 10737 10737 10737 10737 10737 10737 10737 10737 10737 10737 10737 10737 10737 10737 10737 10737 10737 10737 10737 10737 10737 10737 10737 10737 10737 10737 10737 10737 10737 10737 10737 10737 10737 10737 10737 10737 10737 10737 10737 10737 10737 10737 10737 10737 10737 10737 10737 10737 10737 10737 10737 10737 10737 10737 10737 10737 10737 10737 10737 10737 10737 10737 10737 10737 10737 10737 10737 10737 10737 10737 10737 10737 10737 10737 10737 10737 10737 10737 10737 10737 10737 10737 10737 10737 10737 10737 10737 10737 10737 10737 10737 10737 10737 10737 10737 10737 10737 10737 10737 10737 10737 10737 10737 10737 10737 10737 10737 10737 10737 10737 10737 10737 10737 10737 10737 10737 10737 10737 10737 10737 10737 10737 10737 10737 10737 10737 10737 10737 10737 10737 10737 10737 10737 10737 10737 10737 10737 10737 10737 10737 10737 10737 10737 10737 10737 10737 10737 10737 10737 10737 10737 10737 10737 10737 10737 10737 10737 10737 10737 10737 10737 10737 10737 10737 10737 10737 10737 10737 10737 10737 10737 10737 10737 10737 10737 10737 10737 10737 10737 10737 10737 10737 10737 10737 10737 10737 10737 10737 10737 10737 10737 10737 10737 10737 10737 10737 10737 10737 10737 10737 10737 10737 10737 10737 10737 10737 10737 10737 10737 10737 10737 10737 10737 10737 107  |    |          |                   |            |         |        |         |       |         |       |                  |                                     |      | 1 12 0 |        |          |          |           |            |               |          |          |          | _       |           |         |          |
| 1/2 ± 0         1/2 ± 0         1/2 ± 0         1/2 ± 0         1/2 ± 0         1/2 ± 0         1/2 ± 0         1/2 ± 0         1/2 ± 0         1/2 ± 0         1/2 ± 0         1/2 ± 0         1/2 ± 0         1/2 ± 0         1/2 ± 0         1/2 ± 0         1/2 ± 0         1/2 ± 0         1/2 ± 0         1/2 ± 0         1/2 ± 0         1/2 ± 0         1/2 ± 0         1/2 ± 0         1/2 ± 0         1/2 ± 0         1/2 ± 0         1/2 ± 0         1/2 ± 0         1/2 ± 0         1/2 ± 0         1/2 ± 0         1/2 ± 0         1/2 ± 0         1/2 ± 0         1/2 ± 0         1/2 ± 0         1/2 ± 0         1/2 ± 0         1/2 ± 0         1/2 ± 0         1/2 ± 0         1/2 ± 0         1/2 ± 0         1/2 ± 0         1/2 ± 0         1/2 ± 0         1/2 ± 0         1/2 ± 0         1/2 ± 0         1/2 ± 0         1/2 ± 0         1/2 ± 0         1/2 ± 0         1/2 ± 0         1/2 ± 0         1/2 ± 0         1/2 ± 0         1/2 ± 0         1/2 ± 0         1/2 ± 0         1/2 ± 0         1/2 ± 0         1/2 ± 0         1/2 ± 0         1/2 ± 0         1/2 ± 0         1/2 ± 0         1/2 ± 0         1/2 ± 0         1/2 ± 0         1/2 ± 0         1/2 ± 0         1/2 ± 0         1/2 ± 0         1/2 ± 0         1/2 ± 0         1/2 ± 0         1/2 ± 0         1/2 ± 0         1/2 ± 0         <                                                                                                                                                                                                                                                                                                                                                                                                                                                                                                                                                                                                                                                                                                                                                                               |    |          |                   |            |         |        |         |       |         |       |                  |                                     |      | 1.2    | -      |          |          |           |            |               |          |          |          |         |           |         |          |
| 2175-00 2060006808 H2:500 11788 24.82 H2:50 67.75 210.25 68.18 15 106 15 12 2 2 2 10 2 10 2 10 2 10 2 10 2 10                                                                                                                                                                                                                                                                                                                                                                                                                                                                                                                                                                                                                                                                                                                                                                                                                                                                                                                                                                                                                                                                                                                                                                                                                                                                                                                                                                                                                                                                                                                                                                                                                                                                                                                                                                                                                                                                                                                                                                                                                   |    | 2175-08  | 2080006806        | 142,27(C)  | 1808    | 24,19  | 142,27  | 67,87 | 210,14  | 68,31 | 15,16            | 104, 105                            | 31   | 기준충    |        |          |          |           |            |               |          |          |          |         |           | · · ·   |          |
| 2175-09 2008000889 1425000 11778 24.62 14250 67.75 21.025 68.18 15 105 15 1/2 26 703,427 370,345 1073772 53,680 61,060 107370 107370 107370 107370 107370 107370 107370 107370 107370 107370 107370 107370 107370 107370 107370 107370 107370 107370 107370 107370 107370 107370 107370 107370 107370 107370 107370 107370 107370 107370 107370 107370 107370 107370 107370 107370 107370 107370 107370 107370 107370 107370 107370 107370 107370 107370 107370 107370 107370 107370 107370 107370 107370 107370 107370 107370 107370 107370 107370 107370 107370 107370 107370 107370 107370 107370 107370 107370 107370 107370 107370 107370 107370 107370 107370 107370 107370 107370 107370 107370 107370 107370 107370 107370 107370 107370 107370 107370 107370 107370 107370 107370 107370 107370 107370 107370 107370 107370 107370 107370 107370 107370 107370 107370 107370 107370 107370 107370 107370 107370 107370 107370 107370 107370 107370 107370 107370 107370 107370 107370 107370 107370 107370 107370 107370 107370 107370 107370 107370 107370 107370 107370 107370 107370 107370 107370 107370 107370 107370 107370 107370 107370 107370 107370 107370 107370 107370 107370 107370 107370 107370 107370 107370 107370 107370 107370 107370 107370 107370 107370 107370 107370 107370 107370 107370 107370 107370 107370 107370 107370 107370 107370 107370 107370 107370 107370 107370 107370 107370 107370 107370 107370 107370 107370 107370 107370 107370 107370 107370 107370 107370 107370 107370 107370 107370 107370 107370 107370 107370 107370 107370 107370 107370 107370 107370 107370 107370 107370 107370 107370 107370 107370 107370 107370 107370 107370 107370 107370 107370 107370 107370 107370 107370 107370 107370 107370 107370 107370 107370 107370 107370 107370 107370 107370 107370 107370 107370 107370 107370 107370 107370 107370 107370 107370 107370 107370 107370 107370 107370 107370 107370 107370 107370 107370 107370 107370 107370 107370 107370 107370 107370 107370 107370 107370 107370 107370 107370 107370 107370 107370 107370 107370 107370 107370 107370 107 |    | <u> </u> |                   |            |         |        |         |       |         |       |                  |                                     |      |        | 100 00 |          |          |           |            |               |          |          |          | -       |           |         |          |
|                                                                                                                                                                                                                                                                                                                                                                                                                                                                                                                                                                                                                                                                                                                                                                                                                                                                                                                                                                                                                                                                                                                                                                                                                                                                                                                                                                                                                                                                                                                                                                                                                                                                                                                                                                                                                                                                                                                                                                                                                                                                                                                                 |    | 2875-00  | 200000000         | vpsohi     | 11788   | 24.62  | 14250   | 67.75 | 210.25  | 69.19 | 18 15            | 100                                 | 1    | 1, 2   |        |          |          |           |            |               |          |          |          |         |           |         |          |
|                                                                                                                                                                                                                                                                                                                                                                                                                                                                                                                                                                                                                                                                                                                                                                                                                                                                                                                                                                                                                                                                                                                                                                                                                                                                                                                                                                                                                                                                                                                                                                                                                                                                                                                                                                                                                                                                                                                                                                                                                                                                                                                                 |    | 1 10 00  |                   | m. 000     |         | 67,08  | 142,00  | 00.70 | E. ((2) | 00,10 | 10               | 100                                 |      | 기준층    |        | 703,427  |          | 1,096187  |            |               | 109,610  | 109,610  | 109,610  | 109,610 | 109,610   | 109.610 | 219307   |