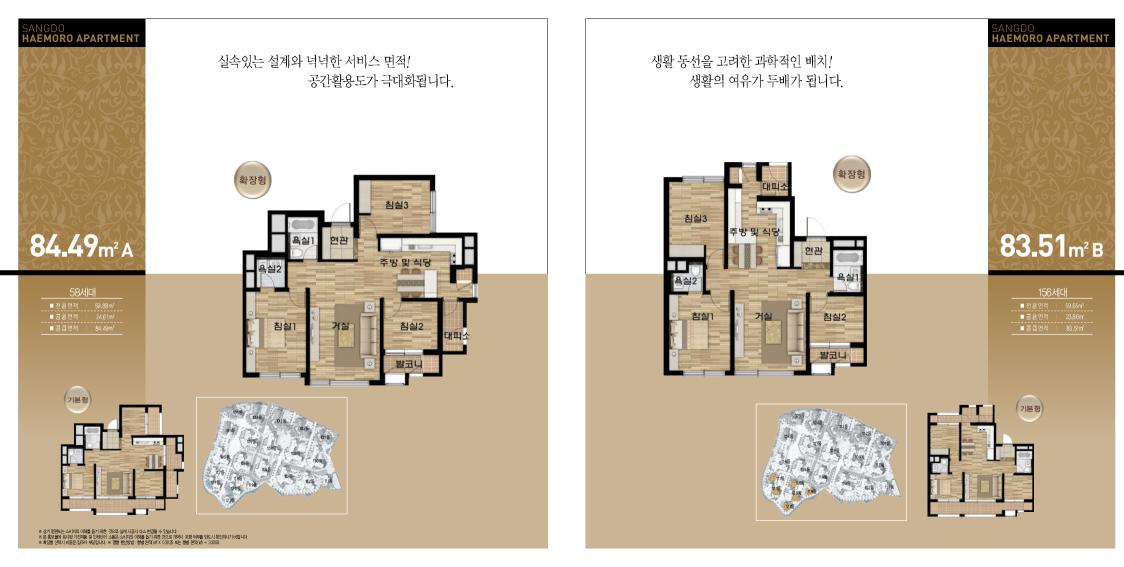

#### 🚓 공급대산 및 공급금액

| Image: bit state         Part of the state         Image: bit stat                                                                                                                                                                                                                                                                                                                                                                                                                                                                                                                                                                             | ** | ' 승급내    | 상 및 공급:           | 394        |         |        |         |       |         |       |                  |                                     |      |        |        |          |          |           |            |               |          |          |          |         |           | (단위     | : ㎡, 천원) |
|---------------------------------------------------------------------------------------------------------------------------------------------------------------------------------------------------------------------------------------------------------------------------------------------------------------------------------------------------------------------------------------------------------------------------------------------------------------------------------------------------------------------------------------------------------------------------------------------------------------------------------------------------------------------------------------------------------------------------------------------------------------------------------------------------------------------------------------------------------------------------------------------------------------------------------------------------------------------------------------------------------------------------------------------------------------------------------------------------------------------------------------------------------------------------------------------------------------------------------------------------------------------------------------------------------------------------------------------------------------------------------------------------------------------------------------------------------------------------------------------------------------------------------------------------------------------------------------------------------------------------------------------------------------------------------------------------------------------------------------------------------------------------------------------------------------------------------------------------------------------------------------------------------------------------------------------------------------------------------------------------------------------------------------------------------------------------------------------------------------------------------|----|----------|-------------------|------------|---------|--------|---------|-------|---------|-------|------------------|-------------------------------------|------|--------|--------|----------|----------|-----------|------------|---------------|----------|----------|----------|---------|-----------|---------|----------|
|                                                                                                                                                                                                                                                                                                                                                                                                                                                                                                                                                                                                                                                                                                                                                                                                                                                                                                                                                                                                                                                                                                                                                                                                                                                                                                                                                                                                                                                                                                                                                                                                                                                                                                                                                                                                                                                                                                                                                                                                                                                                                                                                 |    |          |                   |            |         | 세      | 내별계약    | 면적    |         |       |                  |                                     |      |        |        |          | 분양가격     |           | 계약급        | £20%)         |          |          | 중도금\     | 捍일정     |           |         | 지크       |
| V         V         V         V         V         V         V         V         V         V         V         V         V         V         V         V         V         V         V         V         V         V         V         V         V         V         V         V         V         V         V         V         V         V         V         V         V         V         V         V         V         V         V         V         V         V         V         V         V         V         V         V         V         V         V         V         V         V         V         V         V         V         V         V         V         V         V         V         V         V         V         V         V         V         V         V         V         V         V         V         V         V         V         V         V         V         V         V         V         V         V         V         V         V         V         V         V         V         V         V         V         V         V         V         V         V         V                                                                                                                                                                                                                                                                                                                                                                                                                                                                                                                                                                                                                                                                                                                                                                                                                                                                                                                                                                                                                           |    |          | 주택탄리번호<br>(DElbHa | 주택형        |         | 공급면적   |         | 기타고요  |         | 세대당   | 충수               | 동별                                  | 공급   | 충별     | 충별     |          |          |           | 201925.4.1 | ·계약후<br>160년대 | 17/109/3 | 281(1043 | 37/109/3 | 47/1083 | 571(1094) | ettres  | (20%)    |
| $ \begin{array}{                                     $                                                                                                                                                                                                                                                                                                                                                                                                                                                                                                                                                                                                                                                                                                                                                                                                                                                                                                                                                                                                                                                                                                                                                                                                                                                                                                                                                                                                                                                                                                                                                                                                                                                                                                                                                                                                                                                                                                                                                                                                                                                                          | -  | (22)     | (1953             | XIII 7     | 전용      | 주거공용   | 소계      | 序約25首 | 계약면적    | 4MME  |                  |                                     | 시니까구 | TE     |        | 대지비      | 건쪽비      | 합계        |            |               |          |          |          |         |           |         | 입주자정일    |
| 1         1         1         1         1         1         1         1         1         1         1         1         1         1         1         1         1         1         1         1         1         1         1         1         1         1         1         1         1         1         1         1         1         1         1         1         1         1         1         1         1         1         1         1         1         1         1         1         1         1         1         1         1         1         1         1         1         1         1         1         1         1         1         1         1         1         1         1         1         1         1         1         1         1         1         1         1         1         1         1         1         1         1         1         1         1         1         1         1         1         1         1         1         1         1         1         1         1         1         1         1         1         1         1         1         1         1                                                                                                                                                                                                                                                                                                                                                                                                                                                                                                                                                                                                                                                                                                                                                                                                                                                                                                                                                                                                                           | Γ  | 2175-01  | 2008020086011     | 84,49(A)   | 59.88   | 24,61  | 84,49   | 34,42 | 1890    | 34,64 | 15               | 120                                 | 2    | 1      | 1층     | 357,388  | 109, 303 | 466,691   | 23,330     | 70,000        | 46,660   | 46,660   | 46,860   | 46,660  | 46,660    | 46,660  | 93,401   |
| $ \begin{array}{ c c c c c c c c c c c c c c c c c c c$                                                                                                                                                                                                                                                                                                                                                                                                                                                                                                                                                                                                                                                                                                                                                                                                                                                                                                                                                                                                                                                                                                                                                                                                                                                                                                                                                                                                                                                                                                                                                                                                                                                                                                                                                                                                                                                                                                                                                                                                                                                                         |    | 2175-02  | 2080008603        | 83,51(B)   | 59.65   | 23, 86 | 83.51   | 34,28 | 117,79  | 34.51 |                  |                                     | 6    | 2      | 25     | 356,047  | 118,872  | 474,919   | 23,750     | 71,230        | 47,490   | 47,490   | 47,490   | 47,490  | 47,490    | 47,490  | 94,999   |
| 2         2         2         5         0         0         0         0         0         0         0         0         0         0         0         0         0         0         0         0         0         0         0         0         0         0         0         0         0         0         0         0         0         0         0         0         0         0         0         0         0         0         0         0         0         0         0         0         0         0         0         0         0         0         0         0         0         0         0         0         0         0         0         0         0         0         0         0         0         0         0         0         0         0         0         0         0         0         0         0         0         0         0         0         0         0         0         0         0         0         0         0         0         0         0         0         0         0         0         0         0         0         0         0         0         0         0                                                                                                                                                                                                                                                                                                                                                                                                                                                                                                                                                                                                                                                                                                                                                                                                                                                                                                                                                                                                                           |    | 2175-03  | 2080008803        | 83,88(C)   | 59,49   | 24,39  | 83,88   | 34,19 | 118.07  | 34,41 | 13, 15           | 120                                 | 1    | 1      | 1층     | 355,015  | 108, 219 | 463,234   | 23,160     | 69,480        | 46,320   | 46,320   | 46,320   | 46,320  | 46,320    | 46,320  | 92,674   |
| 2         278-06         2080006803         104.88         8.5         24.7         106.40         45.8         15.10         101.100         25.11         101.100         25.11         101.100         25.11         101.100         25.11         101.100         25.11         101.100         25.11         101.100         25.11         101.100         25.11         101.100         25.11         101.100         25.11         101.100         25.11         101.100         25.11         101.100         25.11         101.100         25.11         101.100         25.11         101.100         25.11         101.100         25.11         101.100         25.11         101.100         25.11         101.100         25.11         101.100         25.11         101.100         25.11         101.100         25.11         101.100         25.11         101.100         25.11         101.100         25.11         101.100         25.11         101.100         25.11         101.100         25.11         101.100         25.11         101.100         25.11         101.100         25.11         101.100         25.11         101.100         25.11         101.100         25.11         101.100         25.11         101.100         25.11         101.100         25.11                                                                                                                                                                                                                                                                                                                                                                                                                                                                                                                                                                                                                                                                                                                                                                                                                       |    | 2175-04  | 2080008804        | 109; 77(A) | 84.73   | 25.04  | 109.77  | 48.70 | 158,47  | 49.02 | 16,17            | 108, 109,<br>110, 112,              | 13   | 1      | 1층     | 505,749  | 194,218  | 699,967   | 34,990     | 105,000       | 69,990   | 69,990   | 69,990   | 69,990  | 69,990    | 69,990  | 14Q(87   |
| 2         2         3         1         2         6         1         1         1         1         1         1         1         1         1         1         1         1         1         1         1         1         1         1         1         1         1         1         1         1         1         1         1         1         1         1         1         1         1         1         1         1         1         1         1         1         1         1         1         1         1         1         1         1         1         1         1         1         1         1         1         1         1         1         1         1         1         1         1         1         1         1         1         1         1         1         1         1         1         1         1         1         1         1         1         1         1         1         1         1         1         1         1         1         1         1         1         1         1         1         1         1         1         1         1         1         1                                                                                                                                                                                                                                                                                                                                                                                                                                                                                                                                                                                                                                                                                                                                                                                                                                                                                                                                                                                                                           |    | 2175-05  | 208000885         | 109:40189  | 84.63   | 24,77  | 109, 40 | 48.64 | 15804   | 48.96 | 13, 15<br>16, 17 | 108, 109,<br>110, 111,<br>112, 113, | æ    | 1      | 1층     | 506, 130 | 194,133  | 699,263   | 34,960     | 104,880       | 69,920   | 69,920   | 69,920   | 69,920  | 69,920    | 69,920  | 139,908  |
| 278-68         2080006808         42.540         18.68         24.75         42.81         67.80         177.80         177.80         177.80         177.80         177.80         177.80         177.80         177.80         177.80         177.80         177.80         177.80         177.80         177.80         177.80         177.80         177.80         177.80         177.80         177.80         177.80         177.80         177.80         177.80         177.80         177.80         177.80         177.80         177.80         177.80         177.80         177.80         177.80         177.80         177.80         177.80         177.80         177.80         177.80         177.80         177.80         177.80         177.80         177.80         177.80         177.80         177.80         177.80         177.80         177.80         177.80         177.80         177.80         177.80         177.80         177.80         177.80         177.80         177.80         177.80         177.80         177.80         177.80         177.80         177.80         177.80         177.80         177.80         177.80         177.80         177.80         177.80         177.80         177.80         177.80         177.80         177.80         177.80<                                                                                                                                                                                                                                                                                                                                                                                                                                                                                                                                                                                                                                                                                                                                                                                                             | 택  |          |                   |            |         |        |         |       |         |       |                  |                                     |      |        | 1층     | 704,562  | 357,290  | 1,061,852 | 53000      | 159270        | 106,180  | 106,180  | 106, 180 | 106 180 | 106, 180  | 106,180 | 212,502  |
| 275-07         2060006000         142.76         74.80         728-97         74.90         78.90         160.903         160.903         160.903         160.903         160.903         160.903         160.903         160.903         160.903         160.903         160.903         160.903         160.903         160.903         160.903         160.903         160.903         160.903         160.903         160.903         160.903         160.903         160.903         160.903         160.903         160.903         160.903         160.903         160.903         160.903         160.903         160.903         160.903         160.903         160.903         160.903         160.903         160.903         160.903         160.903         160.903         160.903         160.903         160.903         160.903         160.903         160.903         160.903         160.903         160.903         160.903         160.903         160.903         160.903         160.903         160.903         160.903         160.903         160.903         160.903         160.903         160.903         160.903         160.903         160.903         160.903         160.903         160.903         160.903         160.903         160.903         160.903         160.903         160.903         160.                                                                                                                                                                                                                                                                                                                                                                                                                                                                                                                                                                                                                                                                                                                                                                                  |    | 2175-06  | 2080008806        | 142.81(A)  | 118.06  | 24,75  | 14281   | 67,86 | 210.67  | 68,29 | 15, 16           |                                     | 79   |        | 25     | 704,562  | 373, 274 | 1,077,836 | 53,890     | 161,670       | 107,780  | 107,780  | 107,780  | 107,780 | 107,780   | 107,780 | 215,596  |
| 2 175 - 07         2060006001         142.5%         11.8         24.4         142.7         67.8         70.45         103.104         11.4         12.2         28         70.497         107.00         107.00         107.00         107.00         107.00         107.00         107.00         107.00         107.00         107.00         107.00         107.00         107.00         107.00         107.00         107.00         107.00         107.00         107.00         107.00         107.00         107.00         107.00         107.00         107.00         107.00         107.00         107.00         107.00         107.00         107.00         107.00         107.00         107.00         107.00         107.00         107.00         107.00         107.00         107.00         107.00         107.00         107.00         107.00         107.00         107.00         107.00         107.00         107.00         107.00         107.00         107.00         107.00         107.00         107.00         107.00         107.00         107.00         107.00         107.00         107.00         107.00         107.00         107.00         107.00         107.00         107.00         107.00         107.00         107.00         107.00         107.00                                                                                                                                                                                                                                                                                                                                                                                                                                                                                                                                                                                                                                                                                                                                                                                                                     |    |          |                   |            |         |        |         |       |         |       |                  | 100                                 |      | /분상    | 기준충    | 704,562  | 395,306  | 1,099,868 | 54,990     | 164,980       | 109,980  | 109,980  | 109,980  | 109,980 | 109,980   | 109,980 | 220,018  |
| 278-07         2000000000000000000000000000000000000                                                                                                                                                                                                                                                                                                                                                                                                                                                                                                                                                                                                                                                                                                                                                                                                                                                                                                                                                                                                                                                                                                                                                                                                                                                                                                                                                                                                                                                                                                                                                                                                                                                                                                                                                                                                                                                                                                                                                                                                                                                                            |    |          |                   |            |         |        |         |       |         |       |                  |                                     |      | 1.2    |        |          |          | 1,060;067 | 53000      | 159,000       | 106,000  | 106,000  | 106,000  |         | 106,000   |         |          |
| 2175-08         2000000000000000000000000000000000000                                                                                                                                                                                                                                                                                                                                                                                                                                                                                                                                                                                                                                                                                                                                                                                                                                                                                                                                                                                                                                                                                                                                                                                                                                                                                                                                                                                                                                                                                                                                                                                                                                                                                                                                                                                                                                                                                                                                                                                                                                                                           |    | 2175-07  | 2008020086071     | 142,571B   | 118, 11 | 24, 46 | 14257   | 67,88 | 210,45  | 68,33 | 11, 16           |                                     | 114  |        |        |          |          |           |            |               |          |          |          |         |           |         |          |
| 2 175-08 2060006008 1422/C 18.08 24.9 4427 67.8 72 10.4 69.3 5.16 104, 105 71 126 24 704, 73 104 737 104, 105 71 126 734 138, 248 24 105, 706 1373 10737 10737 10737 10737 10737 10737 10737 10737 10737 10737 10737 10737 10737 10737 10737 10737 10737 10737 10737 10737 10737 10737 10737 10737 10737 10737 10737 10737 10737 10737 10737 10737 10737 10737 10737 10737 10737 10737 10737 10737 10737 10737 10737 10737 10737 10737 10737 10737 10737 10737 10737 10737 10737 10737 10737 10737 10737 10737 10737 10737 10737 10737 10737 10737 10737 10737 10737 10737 10737 10737 10737 10737 10737 10737 10737 10737 10737 10737 10737 10737 10737 10737 10737 10737 10737 10737 10737 10737 10737 10737 10737 10737 10737 10737 10737 10737 10737 10737 10737 10737 10737 10737 10737 10737 10737 10737 10737 10737 10737 10737 10737 10737 10737 10737 10737 10737 10737 10737 10737 10737 10737 10737 10737 10737 10737 10737 10737 10737 10737 10737 10737 10737 10737 10737 10737 10737 10737 10737 10737 10737 10737 10737 10737 10737 10737 10737 10737 10737 10737 10737 10737 10737 10737 10737 10737 10737 10737 10737 10737 10737 10737 10737 10737 10737 10737 10737 10737 10737 10737 10737 10737 10737 10737 10737 10737 10737 10737 10737 10737 10737 10737 10737 10737 10737 10737 10737 10737 10737 10737 10737 10737 10737 10737 10737 10737 10737 10737 10737 10737 10737 10737 10737 10737 10737 10737 10737 10737 10737 10737 10737 10737 10737 10737 10737 10737 10737 10737 10737 10737 10737 10737 10737 10737 10737 10737 10737 10737 10737 10737 10737 10737 10737 10737 10737 10737 10737 10737 10737 10737 10737 10737 10737 10737 10737 10737 10737 10737 10737 10737 10737 10737 10737 10737 10737 10737 10737 10737 10737 10737 10737 10737 10737 10737 10737 10737 10737 10737 10737 10737 10737 10737 10737 10737 10737 10737 10737 10737 10737 10737 10737 10737 10737 10737 10737 10737 10737 10737 10737 10737 10737 10737 10737 10737 10737 10737 10737 10737 10737 10737 10737 10737 10737 10737 10737 10737 10737 10737 10737 10737 10737 10737 10737 10737 10737 10737 10737 107  |    |          |                   |            |         |        |         |       |         |       |                  |                                     |      | 1 12 0 |        |          |          |           |            |               |          |          |          | _       |           |         |          |
| 1/2 ± 0         1/2 ± 0         1/2 ± 0         1/2 ± 0         1/2 ± 0         1/2 ± 0         1/2 ± 0         1/2 ± 0         1/2 ± 0         1/2 ± 0         1/2 ± 0         1/2 ± 0         1/2 ± 0         1/2 ± 0         1/2 ± 0         1/2 ± 0         1/2 ± 0         1/2 ± 0         1/2 ± 0         1/2 ± 0         1/2 ± 0         1/2 ± 0         1/2 ± 0         1/2 ± 0         1/2 ± 0         1/2 ± 0         1/2 ± 0         1/2 ± 0         1/2 ± 0         1/2 ± 0         1/2 ± 0         1/2 ± 0         1/2 ± 0         1/2 ± 0         1/2 ± 0         1/2 ± 0         1/2 ± 0         1/2 ± 0         1/2 ± 0         1/2 ± 0         1/2 ± 0         1/2 ± 0         1/2 ± 0         1/2 ± 0         1/2 ± 0         1/2 ± 0         1/2 ± 0         1/2 ± 0         1/2 ± 0         1/2 ± 0         1/2 ± 0         1/2 ± 0         1/2 ± 0         1/2 ± 0         1/2 ± 0         1/2 ± 0         1/2 ± 0         1/2 ± 0         1/2 ± 0         1/2 ± 0         1/2 ± 0         1/2 ± 0         1/2 ± 0         1/2 ± 0         1/2 ± 0         1/2 ± 0         1/2 ± 0         1/2 ± 0         1/2 ± 0         1/2 ± 0         1/2 ± 0         1/2 ± 0         1/2 ± 0         1/2 ± 0         1/2 ± 0         1/2 ± 0         1/2 ± 0         1/2 ± 0         1/2 ± 0         1/2 ± 0         1/2 ± 0         <                                                                                                                                                                                                                                                                                                                                                                                                                                                                                                                                                                                                                                                                                                                                                                               |    |          |                   |            |         |        |         |       |         |       |                  |                                     |      | 1.2    | -      |          |          |           |            |               |          |          |          |         |           |         |          |
| 2175-00 2060006808 H2:500 11788 24.82 H2:50 67.75 210.25 68.18 15 106 15 12 2 2 2 10 2 10 2 10 2 10 2 10 2 10                                                                                                                                                                                                                                                                                                                                                                                                                                                                                                                                                                                                                                                                                                                                                                                                                                                                                                                                                                                                                                                                                                                                                                                                                                                                                                                                                                                                                                                                                                                                                                                                                                                                                                                                                                                                                                                                                                                                                                                                                   |    | 2175-08  | 2080006806        | 142,27(C)  | 1808    | 24,19  | 142,27  | 67,87 | 210,14  | 68,31 | 15,16            | 104, 105                            | 31   | 기준충    |        |          |          |           |            |               |          |          |          |         |           | · · ·   |          |
| 2175-09 2008000889 1425000 11778 24.62 14250 67.75 21.025 68.18 15 105 15 1/2 26 703,427 370,345 1073772 53,680 61,060 107370 107370 107370 107370 107370 107370 107370 107370 107370 107370 107370 107370 107370 107370 107370 107370 107370 107370 107370 107370 107370 107370 107370 107370 107370 107370 107370 107370 107370 107370 107370 107370 107370 107370 107370 107370 107370 107370 107370 107370 107370 107370 107370 107370 107370 107370 107370 107370 107370 107370 107370 107370 107370 107370 107370 107370 107370 107370 107370 107370 107370 107370 107370 107370 107370 107370 107370 107370 107370 107370 107370 107370 107370 107370 107370 107370 107370 107370 107370 107370 107370 107370 107370 107370 107370 107370 107370 107370 107370 107370 107370 107370 107370 107370 107370 107370 107370 107370 107370 107370 107370 107370 107370 107370 107370 107370 107370 107370 107370 107370 107370 107370 107370 107370 107370 107370 107370 107370 107370 107370 107370 107370 107370 107370 107370 107370 107370 107370 107370 107370 107370 107370 107370 107370 107370 107370 107370 107370 107370 107370 107370 107370 107370 107370 107370 107370 107370 107370 107370 107370 107370 107370 107370 107370 107370 107370 107370 107370 107370 107370 107370 107370 107370 107370 107370 107370 107370 107370 107370 107370 107370 107370 107370 107370 107370 107370 107370 107370 107370 107370 107370 107370 107370 107370 107370 107370 107370 107370 107370 107370 107370 107370 107370 107370 107370 107370 107370 107370 107370 107370 107370 107370 107370 107370 107370 107370 107370 107370 107370 107370 107370 107370 107370 107370 107370 107370 107370 107370 107370 107370 107370 107370 107370 107370 107370 107370 107370 107370 107370 107370 107370 107370 107370 107370 107370 107370 107370 107370 107370 107370 107370 107370 107370 107370 107370 107370 107370 107370 107370 107370 107370 107370 107370 107370 107370 107370 107370 107370 107370 107370 107370 107370 107370 107370 107370 107370 107370 107370 107370 107370 107370 107370 107370 107370 107370 107 |    | <u> </u> |                   |            |         |        |         |       |         |       |                  |                                     |      |        | 100 00 |          |          |           |            |               |          |          |          | -       |           |         |          |
|                                                                                                                                                                                                                                                                                                                                                                                                                                                                                                                                                                                                                                                                                                                                                                                                                                                                                                                                                                                                                                                                                                                                                                                                                                                                                                                                                                                                                                                                                                                                                                                                                                                                                                                                                                                                                                                                                                                                                                                                                                                                                                                                 |    | 2875-00  | 200000000         | vpsohi     | 11788   | 24.62  | 14250   | 67.75 | 210.25  | 69.19 | 18 15            | 100                                 | 1    | 1, 2   |        |          |          |           |            |               |          |          |          |         |           |         |          |
|                                                                                                                                                                                                                                                                                                                                                                                                                                                                                                                                                                                                                                                                                                                                                                                                                                                                                                                                                                                                                                                                                                                                                                                                                                                                                                                                                                                                                                                                                                                                                                                                                                                                                                                                                                                                                                                                                                                                                                                                                                                                                                                                 |    | 1 10 00  |                   | m. 000     |         | 67,08  | 142,00  | 00.70 | E. ((2) | 00,10 | 10               | 100                                 |      | 기준층    |        | 703,427  |          | 1,096187  |            |               | 109,610  | 109,610  | 109,610  | 109,610 | 109,610   | 109.610 | 219307   |