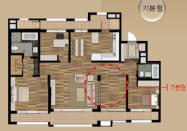

#### 🚓 공급대산 및 공급금액

| Image: bit state         Part of the state         Image: bit stat                                                                                                                                                                                                                                                                                                                                                                                                                                                                                                                                                                             | ** | ' 승급내    | 상 및 공급:           | 394        |         |        |         |       |         |       |                  |                                     |      |        |        |          |          |           |            |               |          |          |          |         |           | (단위     | : ㎡, 천원) |
|---------------------------------------------------------------------------------------------------------------------------------------------------------------------------------------------------------------------------------------------------------------------------------------------------------------------------------------------------------------------------------------------------------------------------------------------------------------------------------------------------------------------------------------------------------------------------------------------------------------------------------------------------------------------------------------------------------------------------------------------------------------------------------------------------------------------------------------------------------------------------------------------------------------------------------------------------------------------------------------------------------------------------------------------------------------------------------------------------------------------------------------------------------------------------------------------------------------------------------------------------------------------------------------------------------------------------------------------------------------------------------------------------------------------------------------------------------------------------------------------------------------------------------------------------------------------------------------------------------------------------------------------------------------------------------------------------------------------------------------------------------------------------------------------------------------------------------------------------------------------------------------------------------------------------------------------------------------------------------------------------------------------------------------------------------------------------------------------------------------------------------|----|----------|-------------------|------------|---------|--------|---------|-------|---------|-------|------------------|-------------------------------------|------|--------|--------|----------|----------|-----------|------------|---------------|----------|----------|----------|---------|-----------|---------|----------|
|                                                                                                                                                                                                                                                                                                                                                                                                                                                                                                                                                                                                                                                                                                                                                                                                                                                                                                                                                                                                                                                                                                                                                                                                                                                                                                                                                                                                                                                                                                                                                                                                                                                                                                                                                                                                                                                                                                                                                                                                                                                                                                                                 |    |          |                   |            |         | 세      | 내별계약    | 면적    |         |       |                  |                                     |      |        |        |          | 분양가격     |           | 계약급        | £20%)         |          |          | 중도금\     | 捍일정     |           |         | 지크       |
| V         V         V         V         V         V         V         V         V         V         V         V         V         V         V         V         V         V         V         V         V         V         V         V         V         V         V         V         V         V         V         V         V         V         V         V         V         V         V         V         V         V         V         V         V         V         V         V         V         V         V         V         V         V         V         V         V         V         V         V         V         V         V         V         V         V         V         V         V         V         V         V         V         V         V         V         V         V         V         V         V         V         V         V         V         V         V         V         V         V         V         V         V         V         V         V         V         V         V         V         V         V         V         V         V         V         V                                                                                                                                                                                                                                                                                                                                                                                                                                                                                                                                                                                                                                                                                                                                                                                                                                                                                                                                                                                                                           |    |          | 주택탄리번호<br>(DElbHa | 주택형        |         | 공급면적   |         | 기타고요  |         | 세대당   | 충수               | 동별                                  | 공급   | 충별     | 충별     |          |          |           | 201925.4.1 | ·계약후<br>160년대 | 17/109/3 | 281(1043 | 37/109/3 | 47/1083 | 571(1094) | ettres  | (20%)    |
| $ \begin{array}{                                     $                                                                                                                                                                                                                                                                                                                                                                                                                                                                                                                                                                                                                                                                                                                                                                                                                                                                                                                                                                                                                                                                                                                                                                                                                                                                                                                                                                                                                                                                                                                                                                                                                                                                                                                                                                                                                                                                                                                                                                                                                                                                          | -  | (22)     | (1953             | XIII 7     | 전용      | 주거공용   | 소계      | 序約25首 | 계약면적    | 4MME  |                  |                                     | 시니까구 | TE     |        | 대지비      | 건쪽비      | 합계        |            |               |          |          |          |         |           |         | 입주자정일    |
| 1         1         1         1         1         1         1         1         1         1         1         1         1         1         1         1         1         1         1         1         1         1         1         1         1         1         1         1         1         1         1         1         1         1         1         1         1         1         1         1         1         1         1         1         1         1         1         1         1         1         1         1         1         1         1         1         1         1         1         1         1         1         1         1         1         1         1         1         1         1         1         1         1         1         1         1         1         1         1         1         1         1         1         1         1         1         1         1         1         1         1         1         1         1         1         1         1         1         1         1         1         1         1         1         1         1         1                                                                                                                                                                                                                                                                                                                                                                                                                                                                                                                                                                                                                                                                                                                                                                                                                                                                                                                                                                                                                           | Γ  | 2175-01  | 2008020086011     | 84,49(A)   | 59.88   | 24,61  | 84,49   | 34,42 | 1890    | 34,64 | 15               | 120                                 | 2    | 1      | 1층     | 357,388  | 109, 303 | 466,691   | 23,330     | 70,000        | 46,660   | 46,660   | 46,860   | 46,660  | 46,660    | 46,660  | 93,401   |
| $ \begin{array}{ c c c c c c c c c c c c c c c c c c c$                                                                                                                                                                                                                                                                                                                                                                                                                                                                                                                                                                                                                                                                                                                                                                                                                                                                                                                                                                                                                                                                                                                                                                                                                                                                                                                                                                                                                                                                                                                                                                                                                                                                                                                                                                                                                                                                                                                                                                                                                                                                         |    | 2175-02  | 2080008603        | 83,51(B)   | 59.65   | 23, 86 | 83.51   | 34,28 | 117,79  | 34.51 |                  |                                     | 6    | 2      | 25     | 356,047  | 118,872  | 474,919   | 23,750     | 71,230        | 47,490   | 47,490   | 47,490   | 47,490  | 47,490    | 47,490  | 94,999   |
| 2         2         2         5         0         0         0         0         0         0         0         0         0         0         0         0         0         0         0         0         0         0         0         0         0         0         0         0         0         0         0         0         0         0         0         0         0         0         0         0         0         0         0         0         0         0         0         0         0         0         0         0         0         0         0         0         0         0         0         0         0         0         0         0         0         0         0         0         0         0         0         0         0         0         0         0         0         0         0         0         0         0         0         0         0         0         0         0         0         0         0         0         0         0         0         0         0         0         0         0         0         0         0         0         0         0         0                                                                                                                                                                                                                                                                                                                                                                                                                                                                                                                                                                                                                                                                                                                                                                                                                                                                                                                                                                                                                           |    | 2175-03  | 2080008803        | 83,88(C)   | 59,49   | 24,39  | 83,88   | 34,19 | 118.07  | 34,41 | 13, 15           | 120                                 | 1    | 1      | 1층     | 355,015  | 108, 219 | 463,234   | 23,160     | 69,480        | 46,320   | 46,320   | 46,320   | 46,320  | 46,320    | 46,320  | 92,674   |
| 2         278-06         2080006803         104.88         8.5         24.7         106.40         45.8         15.10         101.100         25.11         101.100         25.11         101.100         25.11         101.100         25.11         101.100         25.11         101.100         25.11         101.100         25.11         101.100         25.11         101.100         25.11         101.100         25.11         101.100         25.11         101.100         25.11         101.100         25.11         101.100         25.11         101.100         25.11         101.100         25.11         101.100         25.11         101.100         25.11         101.100         25.11         101.100         25.11         101.100         25.11         101.100         25.11         101.100         25.11         101.100         25.11         101.100         25.11         101.100         25.11         101.100         25.11         101.100         25.11         101.100         25.11         101.100         25.11         101.100         25.11         101.100         25.11         101.100         25.11         101.100         25.11         101.100         25.11         101.100         25.11         101.100         25.11         101.100         25.11                                                                                                                                                                                                                                                                                                                                                                                                                                                                                                                                                                                                                                                                                                                                                                                                                       |    | 2175-04  | 2080008804        | 109; 77(A) | 84.73   | 25.04  | 109.77  | 48.70 | 158,47  | 49.02 | 16,17            | 108, 109,<br>110, 112,              | 13   | 1      | 1층     | 505,749  | 194,218  | 699,967   | 34,990     | 105,000       | 69,990   | 69,990   | 69,990   | 69,990  | 69,990    | 69,990  | 14Q(87   |
| 2         2         3         1         2         6         1         1         1         1         1         1         1         1         1         1         1         1         1         1         1         1         1         1         1         1         1         1         1         1         1         1         1         1         1         1         1         1         1         1         1         1         1         1         1         1         1         1         1         1         1         1         1         1         1         1         1         1         1         1         1         1         1         1         1         1         1         1         1         1         1         1         1         1         1         1         1         1         1         1         1         1         1         1         1         1         1         1         1         1         1         1         1         1         1         1         1         1         1         1         1         1         1         1         1         1         1                                                                                                                                                                                                                                                                                                                                                                                                                                                                                                                                                                                                                                                                                                                                                                                                                                                                                                                                                                                                                           |    | 2175-05  | 208000885         | 109:40189  | 84.63   | 24,77  | 109, 40 | 48.64 | 15804   | 48.96 | 13, 15<br>16, 17 | 108, 109,<br>110, 111,<br>112, 113, | æ    | 1      | 1층     | 506, 130 | 194,133  | 699,263   | 34,960     | 104,880       | 69,920   | 69,920   | 69,920   | 69,920  | 69,920    | 69,920  | 139,908  |
| 278-68         2080006808         42.540         18.68         24.75         42.81         67.80         177.80         177.80         177.80         177.80         177.80         177.80         177.80         177.80         177.80         177.80         177.80         177.80         177.80         177.80         177.80         177.80         177.80         177.80         177.80         177.80         177.80         177.80         177.80         177.80         177.80         177.80         177.80         177.80         177.80         177.80         177.80         177.80         177.80         177.80         177.80         177.80         177.80         177.80         177.80         177.80         177.80         177.80         177.80         177.80         177.80         177.80         177.80         177.80         177.80         177.80         177.80         177.80         177.80         177.80         177.80         177.80         177.80         177.80         177.80         177.80         177.80         177.80         177.80         177.80         177.80         177.80         177.80         177.80         177.80         177.80         177.80         177.80         177.80         177.80         177.80         177.80         177.80         177.80<                                                                                                                                                                                                                                                                                                                                                                                                                                                                                                                                                                                                                                                                                                                                                                                                             | 택  |          |                   |            |         |        |         |       |         |       |                  |                                     |      |        | 1층     | 704,562  | 357,290  | 1,061,852 | 53000      | 159270        | 106,180  | 106,180  | 106, 180 | 106 180 | 106, 180  | 106,180 | 212,502  |
| 275-07         2060006000         142.76         74.80         728-97         74.90         78.90         160.903         160.903         160.903         160.903         160.903         160.903         160.903         160.903         160.903         160.903         160.903         160.903         160.903         160.903         160.903         160.903         160.903         160.903         160.903         160.903         160.903         160.903         160.903         160.903         160.903         160.903         160.903         160.903         160.903         160.903         160.903         160.903         160.903         160.903         160.903         160.903         160.903         160.903         160.903         160.903         160.903         160.903         160.903         160.903         160.903         160.903         160.903         160.903         160.903         160.903         160.903         160.903         160.903         160.903         160.903         160.903         160.903         160.903         160.903         160.903         160.903         160.903         160.903         160.903         160.903         160.903         160.903         160.903         160.903         160.903         160.903         160.903         160.903         160.903         160.                                                                                                                                                                                                                                                                                                                                                                                                                                                                                                                                                                                                                                                                                                                                                                                  |    | 2175-06  | 2080008806        | 142.81(A)  | 118.06  | 24,75  | 14281   | 67,86 | 210.67  | 68,29 | 15, 16           |                                     | 79   |        | 25     | 704,562  | 373, 274 | 1,077,836 | 53,890     | 161,670       | 107,780  | 107,780  | 107,780  | 107,780 | 107,780   | 107,780 | 215,596  |
| 2 175 - 07         2060006001         142.5%         11.8         24.4         142.7         67.8         70.45         103.104         11.4         12.2         28         70.497         107.00         107.00         107.00         107.00         107.00         107.00         107.00         107.00         107.00         107.00         107.00         107.00         107.00         107.00         107.00         107.00         107.00         107.00         107.00         107.00         107.00         107.00         107.00         107.00         107.00         107.00         107.00         107.00         107.00         107.00         107.00         107.00         107.00         107.00         107.00         107.00         107.00         107.00         107.00         107.00         107.00         107.00         107.00         107.00         107.00         107.00         107.00         107.00         107.00         107.00         107.00         107.00         107.00         107.00         107.00         107.00         107.00         107.00         107.00         107.00         107.00         107.00         107.00         107.00         107.00         107.00         107.00         107.00         107.00         107.00         107.00         107.00                                                                                                                                                                                                                                                                                                                                                                                                                                                                                                                                                                                                                                                                                                                                                                                                                     |    |          |                   |            |         |        |         |       |         |       |                  | 100                                 |      | /분상    | 기준충    | 704,562  | 395,306  | 1,099,868 | 54,990     | 164,980       | 109,980  | 109,980  | 109,980  | 109,980 | 109,980   | 109,980 | 220,018  |
| 278-07         2000000000000000000000000000000000000                                                                                                                                                                                                                                                                                                                                                                                                                                                                                                                                                                                                                                                                                                                                                                                                                                                                                                                                                                                                                                                                                                                                                                                                                                                                                                                                                                                                                                                                                                                                                                                                                                                                                                                                                                                                                                                                                                                                                                                                                                                                            |    |          |                   |            |         |        |         |       |         |       |                  |                                     |      | 1.2    |        |          |          | 1,060;067 | 53000      | 159,000       | 106,000  | 106,000  | 106,000  |         | 106,000   |         |          |
| 2175-08         2000000000000000000000000000000000000                                                                                                                                                                                                                                                                                                                                                                                                                                                                                                                                                                                                                                                                                                                                                                                                                                                                                                                                                                                                                                                                                                                                                                                                                                                                                                                                                                                                                                                                                                                                                                                                                                                                                                                                                                                                                                                                                                                                                                                                                                                                           |    | 2175-07  | 2008020086071     | 142,571B   | 118, 11 | 24, 46 | 14257   | 67,88 | 210,45  | 68,33 | 11, 16           |                                     | 114  |        |        |          |          |           |            |               |          |          |          |         |           |         |          |
| 2 175-08 2060006008 1422/C 18.08 24.9 4427 67.8 72 10.4 69.3 5.16 104, 105 71 126 24 704, 73 104 737 104, 105 71 126 734 138, 248 24 105, 706 1373 10737 10737 10737 10737 10737 10737 10737 10737 10737 10737 10737 10737 10737 10737 10737 10737 10737 10737 10737 10737 10737 10737 10737 10737 10737 10737 10737 10737 10737 10737 10737 10737 10737 10737 10737 10737 10737 10737 10737 10737 10737 10737 10737 10737 10737 10737 10737 10737 10737 10737 10737 10737 10737 10737 10737 10737 10737 10737 10737 10737 10737 10737 10737 10737 10737 10737 10737 10737 10737 10737 10737 10737 10737 10737 10737 10737 10737 10737 10737 10737 10737 10737 10737 10737 10737 10737 10737 10737 10737 10737 10737 10737 10737 10737 10737 10737 10737 10737 10737 10737 10737 10737 10737 10737 10737 10737 10737 10737 10737 10737 10737 10737 10737 10737 10737 10737 10737 10737 10737 10737 10737 10737 10737 10737 10737 10737 10737 10737 10737 10737 10737 10737 10737 10737 10737 10737 10737 10737 10737 10737 10737 10737 10737 10737 10737 10737 10737 10737 10737 10737 10737 10737 10737 10737 10737 10737 10737 10737 10737 10737 10737 10737 10737 10737 10737 10737 10737 10737 10737 10737 10737 10737 10737 10737 10737 10737 10737 10737 10737 10737 10737 10737 10737 10737 10737 10737 10737 10737 10737 10737 10737 10737 10737 10737 10737 10737 10737 10737 10737 10737 10737 10737 10737 10737 10737 10737 10737 10737 10737 10737 10737 10737 10737 10737 10737 10737 10737 10737 10737 10737 10737 10737 10737 10737 10737 10737 10737 10737 10737 10737 10737 10737 10737 10737 10737 10737 10737 10737 10737 10737 10737 10737 10737 10737 10737 10737 10737 10737 10737 10737 10737 10737 10737 10737 10737 10737 10737 10737 10737 10737 10737 10737 10737 10737 10737 10737 10737 10737 10737 10737 10737 10737 10737 10737 10737 10737 10737 10737 10737 10737 10737 10737 10737 10737 10737 10737 10737 10737 10737 10737 10737 10737 10737 10737 10737 10737 10737 10737 10737 10737 10737 10737 10737 10737 10737 10737 10737 10737 10737 10737 10737 10737 10737 10737 10737 10737 107  |    |          |                   |            |         |        |         |       |         |       |                  |                                     |      | 1 12 0 |        |          |          |           |            |               |          |          |          | _       |           |         |          |
| 1/2 ± 0         1/2 ± 0         1/2 ± 0         1/2 ± 0         1/2 ± 0         1/2 ± 0         1/2 ± 0         1/2 ± 0         1/2 ± 0         1/2 ± 0         1/2 ± 0         1/2 ± 0         1/2 ± 0         1/2 ± 0         1/2 ± 0         1/2 ± 0         1/2 ± 0         1/2 ± 0         1/2 ± 0         1/2 ± 0         1/2 ± 0         1/2 ± 0         1/2 ± 0         1/2 ± 0         1/2 ± 0         1/2 ± 0         1/2 ± 0         1/2 ± 0         1/2 ± 0         1/2 ± 0         1/2 ± 0         1/2 ± 0         1/2 ± 0         1/2 ± 0         1/2 ± 0         1/2 ± 0         1/2 ± 0         1/2 ± 0         1/2 ± 0         1/2 ± 0         1/2 ± 0         1/2 ± 0         1/2 ± 0         1/2 ± 0         1/2 ± 0         1/2 ± 0         1/2 ± 0         1/2 ± 0         1/2 ± 0         1/2 ± 0         1/2 ± 0         1/2 ± 0         1/2 ± 0         1/2 ± 0         1/2 ± 0         1/2 ± 0         1/2 ± 0         1/2 ± 0         1/2 ± 0         1/2 ± 0         1/2 ± 0         1/2 ± 0         1/2 ± 0         1/2 ± 0         1/2 ± 0         1/2 ± 0         1/2 ± 0         1/2 ± 0         1/2 ± 0         1/2 ± 0         1/2 ± 0         1/2 ± 0         1/2 ± 0         1/2 ± 0         1/2 ± 0         1/2 ± 0         1/2 ± 0         1/2 ± 0         1/2 ± 0         1/2 ± 0         1/2 ± 0         <                                                                                                                                                                                                                                                                                                                                                                                                                                                                                                                                                                                                                                                                                                                                                                               |    |          |                   |            |         |        |         |       |         |       |                  |                                     |      | 1.2    | -      |          |          |           |            |               |          |          |          |         |           |         |          |
| 2175-00 2060006808 H2:500 11788 24.82 H2:50 67.75 210.25 68.18 15 106 15 12 2 2 2 10 2 10 2 10 2 10 2 10 2 10                                                                                                                                                                                                                                                                                                                                                                                                                                                                                                                                                                                                                                                                                                                                                                                                                                                                                                                                                                                                                                                                                                                                                                                                                                                                                                                                                                                                                                                                                                                                                                                                                                                                                                                                                                                                                                                                                                                                                                                                                   |    | 2175-08  | 2080006806        | 142,27(C)  | 1808    | 24,19  | 142,27  | 67,87 | 210,14  | 68,31 | 15,16            | 104, 105                            | 31   | 기준충    |        |          |          |           |            |               |          |          |          |         |           | · · ·   |          |
| 2175-09 2008000889 1425000 11778 24.62 14250 67.75 21.025 68.18 15 105 15 1/2 26 703,427 370,345 1073772 53,680 61,060 107370 107370 107370 107370 107370 107370 107370 107370 107370 107370 107370 107370 107370 107370 107370 107370 107370 107370 107370 107370 107370 107370 107370 107370 107370 107370 107370 107370 107370 107370 107370 107370 107370 107370 107370 107370 107370 107370 107370 107370 107370 107370 107370 107370 107370 107370 107370 107370 107370 107370 107370 107370 107370 107370 107370 107370 107370 107370 107370 107370 107370 107370 107370 107370 107370 107370 107370 107370 107370 107370 107370 107370 107370 107370 107370 107370 107370 107370 107370 107370 107370 107370 107370 107370 107370 107370 107370 107370 107370 107370 107370 107370 107370 107370 107370 107370 107370 107370 107370 107370 107370 107370 107370 107370 107370 107370 107370 107370 107370 107370 107370 107370 107370 107370 107370 107370 107370 107370 107370 107370 107370 107370 107370 107370 107370 107370 107370 107370 107370 107370 107370 107370 107370 107370 107370 107370 107370 107370 107370 107370 107370 107370 107370 107370 107370 107370 107370 107370 107370 107370 107370 107370 107370 107370 107370 107370 107370 107370 107370 107370 107370 107370 107370 107370 107370 107370 107370 107370 107370 107370 107370 107370 107370 107370 107370 107370 107370 107370 107370 107370 107370 107370 107370 107370 107370 107370 107370 107370 107370 107370 107370 107370 107370 107370 107370 107370 107370 107370 107370 107370 107370 107370 107370 107370 107370 107370 107370 107370 107370 107370 107370 107370 107370 107370 107370 107370 107370 107370 107370 107370 107370 107370 107370 107370 107370 107370 107370 107370 107370 107370 107370 107370 107370 107370 107370 107370 107370 107370 107370 107370 107370 107370 107370 107370 107370 107370 107370 107370 107370 107370 107370 107370 107370 107370 107370 107370 107370 107370 107370 107370 107370 107370 107370 107370 107370 107370 107370 107370 107370 107370 107370 107370 107370 107370 107370 107 |    | <u> </u> |                   |            |         |        |         |       |         |       |                  |                                     |      |        | 100 00 |          |          |           |            |               |          |          |          | -       |           |         |          |
|                                                                                                                                                                                                                                                                                                                                                                                                                                                                                                                                                                                                                                                                                                                                                                                                                                                                                                                                                                                                                                                                                                                                                                                                                                                                                                                                                                                                                                                                                                                                                                                                                                                                                                                                                                                                                                                                                                                                                                                                                                                                                                                                 |    | 2875-00  | 200000000         | vpsohi     | 11788   | 24.62  | 14250   | 67.75 | 210.25  | 69.19 | 18 15            | 100                                 | 1    | 1, 2   |        |          |          |           |            |               |          |          |          |         |           |         |          |
|                                                                                                                                                                                                                                                                                                                                                                                                                                                                                                                                                                                                                                                                                                                                                                                                                                                                                                                                                                                                                                                                                                                                                                                                                                                                                                                                                                                                                                                                                                                                                                                                                                                                                                                                                                                                                                                                                                                                                                                                                                                                                                                                 |    | 1 10 00  |                   | m. 000     |         | 67,08  | 142,00  | 00.70 | E. ((2) | 00,10 | 10               | 100                                 |      | 기준층    |        | 703,427  |          | 1,096187  |            |               | 109,610  | 109,610  | 109,610  | 109,610 | 109,610   | 109.610 | 219307   |