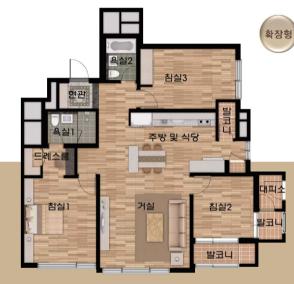

#### 🚓 공급대산 및 공급금액

| Image: bit state         Part of the state         Image: bit stat                                                                                                                                                                                                                                                                                                                                                                                                                                                                                                                                                                             | ** | ' 승급내    | 상 및 공급:           | 394        |         |        |         |       |         |       |                  |                                     |      |        |        |          |          |           |            |               |          |          |          |         |           | (단위     | : ㎡, 천원) |
|---------------------------------------------------------------------------------------------------------------------------------------------------------------------------------------------------------------------------------------------------------------------------------------------------------------------------------------------------------------------------------------------------------------------------------------------------------------------------------------------------------------------------------------------------------------------------------------------------------------------------------------------------------------------------------------------------------------------------------------------------------------------------------------------------------------------------------------------------------------------------------------------------------------------------------------------------------------------------------------------------------------------------------------------------------------------------------------------------------------------------------------------------------------------------------------------------------------------------------------------------------------------------------------------------------------------------------------------------------------------------------------------------------------------------------------------------------------------------------------------------------------------------------------------------------------------------------------------------------------------------------------------------------------------------------------------------------------------------------------------------------------------------------------------------------------------------------------------------------------------------------------------------------------------------------------------------------------------------------------------------------------------------------------------------------------------------------------------------------------------------------|----|----------|-------------------|------------|---------|--------|---------|-------|---------|-------|------------------|-------------------------------------|------|--------|--------|----------|----------|-----------|------------|---------------|----------|----------|----------|---------|-----------|---------|----------|
|                                                                                                                                                                                                                                                                                                                                                                                                                                                                                                                                                                                                                                                                                                                                                                                                                                                                                                                                                                                                                                                                                                                                                                                                                                                                                                                                                                                                                                                                                                                                                                                                                                                                                                                                                                                                                                                                                                                                                                                                                                                                                                                                 |    |          |                   |            |         | 세      | 내별계약    | 면적    |         |       |                  |                                     |      |        |        |          | 분양가격     |           | 계약급        | £20%)         |          |          | 중도금\     | 捍일정     |           |         | 지크       |
| V         V         V         V         V         V         V         V         V         V         V         V         V         V         V         V         V         V         V         V         V         V         V         V         V         V         V         V         V         V         V         V         V         V         V         V         V         V         V         V         V         V         V         V         V         V         V         V         V         V         V         V         V         V         V         V         V         V         V         V         V         V         V         V         V         V         V         V         V         V         V         V         V         V         V         V         V         V         V         V         V         V         V         V         V         V         V         V         V         V         V         V         V         V         V         V         V         V         V         V         V         V         V         V         V         V         V                                                                                                                                                                                                                                                                                                                                                                                                                                                                                                                                                                                                                                                                                                                                                                                                                                                                                                                                                                                                                           |    |          | 주택탄리번호<br>(DElbHa | 주택형        |         | 공급면적   |         | 기타고요  |         | 세대당   | 충수               | 동별                                  | 공급   | 충별     | 충별     |          |          |           | 201925.4.1 | ·계약후<br>160년대 | 17/109/3 | 281(1043 | 37/109/3 | 47/1083 | 571(1094) | ettres  | (20%)    |
| $ \begin{array}{                                     $                                                                                                                                                                                                                                                                                                                                                                                                                                                                                                                                                                                                                                                                                                                                                                                                                                                                                                                                                                                                                                                                                                                                                                                                                                                                                                                                                                                                                                                                                                                                                                                                                                                                                                                                                                                                                                                                                                                                                                                                                                                                          | -  | (22)     | (1953             | XIII 7     | 전용      | 주거공용   | 소계      | 序約25首 | 계약면적    | 4MME  |                  |                                     | 시니까구 | TE     |        | 대지비      | 건쪽비      | 합계        |            |               |          |          |          |         |           |         | 입주자정일    |
| 1         1         1         1         1         1         1         1         1         1         1         1         1         1         1         1         1         1         1         1         1         1         1         1         1         1         1         1         1         1         1         1         1         1         1         1         1         1         1         1         1         1         1         1         1         1         1         1         1         1         1         1         1         1         1         1         1         1         1         1         1         1         1         1         1         1         1         1         1         1         1         1         1         1         1         1         1         1         1         1         1         1         1         1         1         1         1         1         1         1         1         1         1         1         1         1         1         1         1         1         1         1         1         1         1         1         1                                                                                                                                                                                                                                                                                                                                                                                                                                                                                                                                                                                                                                                                                                                                                                                                                                                                                                                                                                                                                           | Γ  | 2175-01  | 2008020086011     | 84,49(A)   | 59.88   | 24,61  | 84,49   | 34,42 | 1890    | 34,64 | 15               | 120                                 | 2    | 1      | 1층     | 357,388  | 109, 303 | 466,691   | 23,330     | 70,000        | 46,660   | 46,660   | 46,860   | 46,660  | 46,660    | 46,660  | 93,401   |
| $ \begin{array}{ c c c c c c c c c c c c c c c c c c c$                                                                                                                                                                                                                                                                                                                                                                                                                                                                                                                                                                                                                                                                                                                                                                                                                                                                                                                                                                                                                                                                                                                                                                                                                                                                                                                                                                                                                                                                                                                                                                                                                                                                                                                                                                                                                                                                                                                                                                                                                                                                         |    | 2175-02  | 2080008603        | 83,51(B)   | 59.65   | 23, 86 | 83.51   | 34,28 | 117,79  | 34.51 |                  |                                     | 6    | 2      | 25     | 356,047  | 118,872  | 474,919   | 23,750     | 71,230        | 47,490   | 47,490   | 47,490   | 47,490  | 47,490    | 47,490  | 94,999   |
| 2         2         2         5         0         0         0         0         0         0         0         0         0         0         0         0         0         0         0         0         0         0         0         0         0         0         0         0         0         0         0         0         0         0         0         0         0         0         0         0         0         0         0         0         0         0         0         0         0         0         0         0         0         0         0         0         0         0         0         0         0         0         0         0         0         0         0         0         0         0         0         0         0         0         0         0         0         0         0         0         0         0         0         0         0         0         0         0         0         0         0         0         0         0         0         0         0         0         0         0         0         0         0         0         0         0         0                                                                                                                                                                                                                                                                                                                                                                                                                                                                                                                                                                                                                                                                                                                                                                                                                                                                                                                                                                                                                           |    | 2175-03  | 2080008803        | 83,88(C)   | 59,49   | 24,39  | 83,88   | 34,19 | 118.07  | 34,41 | 13, 15           | 120                                 | 1    | 1      | 1층     | 355,015  | 108, 219 | 463,234   | 23,160     | 69,480        | 46,320   | 46,320   | 46,320   | 46,320  | 46,320    | 46,320  | 92,674   |
| 2         278-06         2080006803         104.88         8.5         24.7         106.40         45.8         15.10         101.100         25.11         101.100         25.11         101.100         25.11         101.100         25.11         101.100         25.11         101.100         25.11         101.100         25.11         101.100         25.11         101.100         25.11         101.100         25.11         101.100         25.11         101.100         25.11         101.100         25.11         101.100         25.11         101.100         25.11         101.100         25.11         101.100         25.11         101.100         25.11         101.100         25.11         101.100         25.11         101.100         25.11         101.100         25.11         101.100         25.11         101.100         25.11         101.100         25.11         101.100         25.11         101.100         25.11         101.100         25.11         101.100         25.11         101.100         25.11         101.100         25.11         101.100         25.11         101.100         25.11         101.100         25.11         101.100         25.11         101.100         25.11         101.100         25.11         101.100         25.11                                                                                                                                                                                                                                                                                                                                                                                                                                                                                                                                                                                                                                                                                                                                                                                                                       |    | 2175-04  | 2080008804        | 109; 77(A) | 84.73   | 25.04  | 109.77  | 48.70 | 158,47  | 49.02 | 16,17            | 108, 109,<br>110, 112,              | 13   | 1      | 1층     | 505,749  | 194,218  | 699,967   | 34,990     | 105,000       | 69,990   | 69,990   | 69,990   | 69,990  | 69,990    | 69,990  | 14Q(87   |
| 2         2         3         1         2         6         1         1         1         1         1         1         1         1         1         1         1         1         1         1         1         1         1         1         1         1         1         1         1         1         1         1         1         1         1         1         1         1         1         1         1         1         1         1         1         1         1         1         1         1         1         1         1         1         1         1         1         1         1         1         1         1         1         1         1         1         1         1         1         1         1         1         1         1         1         1         1         1         1         1         1         1         1         1         1         1         1         1         1         1         1         1         1         1         1         1         1         1         1         1         1         1         1         1         1         1         1                                                                                                                                                                                                                                                                                                                                                                                                                                                                                                                                                                                                                                                                                                                                                                                                                                                                                                                                                                                                                           |    | 2175-05  | 208000885         | 109:40189  | 84.63   | 24,77  | 109, 40 | 48.64 | 15804   | 48.96 | 13, 15<br>16, 17 | 108, 109,<br>110, 111,<br>112, 113, | æ    | 1      | 1층     | 506, 130 | 194,133  | 699,263   | 34,960     | 104,880       | 69,920   | 69,920   | 69,920   | 69,920  | 69,920    | 69,920  | 139,908  |
| 278-68         2080006808         42.540         18.68         24.75         42.81         67.80         177.80         177.80         177.80         177.80         177.80         177.80         177.80         177.80         177.80         177.80         177.80         177.80         177.80         177.80         177.80         177.80         177.80         177.80         177.80         177.80         177.80         177.80         177.80         177.80         177.80         177.80         177.80         177.80         177.80         177.80         177.80         177.80         177.80         177.80         177.80         177.80         177.80         177.80         177.80         177.80         177.80         177.80         177.80         177.80         177.80         177.80         177.80         177.80         177.80         177.80         177.80         177.80         177.80         177.80         177.80         177.80         177.80         177.80         177.80         177.80         177.80         177.80         177.80         177.80         177.80         177.80         177.80         177.80         177.80         177.80         177.80         177.80         177.80         177.80         177.80         177.80         177.80         177.80<                                                                                                                                                                                                                                                                                                                                                                                                                                                                                                                                                                                                                                                                                                                                                                                                             | 택  |          |                   |            |         |        |         |       |         |       |                  |                                     |      |        | 1층     | 704,562  | 357,290  | 1,061,852 | 53000      | 159270        | 106,180  | 106,180  | 106, 180 | 106 180 | 106, 180  | 106,180 | 212,502  |
| 275-07         2060006000         142.76         74.80         728-97         74.90         78.90         160.903         160.903         160.903         160.903         160.903         160.903         160.903         160.903         160.903         160.903         160.903         160.903         160.903         160.903         160.903         160.903         160.903         160.903         160.903         160.903         160.903         160.903         160.903         160.903         160.903         160.903         160.903         160.903         160.903         160.903         160.903         160.903         160.903         160.903         160.903         160.903         160.903         160.903         160.903         160.903         160.903         160.903         160.903         160.903         160.903         160.903         160.903         160.903         160.903         160.903         160.903         160.903         160.903         160.903         160.903         160.903         160.903         160.903         160.903         160.903         160.903         160.903         160.903         160.903         160.903         160.903         160.903         160.903         160.903         160.903         160.903         160.903         160.903         160.903         160.                                                                                                                                                                                                                                                                                                                                                                                                                                                                                                                                                                                                                                                                                                                                                                                  |    | 2175-06  | 2080008806        | 142.81(A)  | 118.06  | 24,75  | 14281   | 67,86 | 210.67  | 68,29 | 15, 16           |                                     | 79   |        | 25     | 704,562  | 373, 274 | 1,077,836 | 53,890     | 161,670       | 107,780  | 107,780  | 107,780  | 107,780 | 107,780   | 107,780 | 215,596  |
| 2 175 - 07         2060006001         142.5%         11.8         24.4         142.7         67.8         70.45         103.104         11.4         12.2         28         70.497         107.00         107.00         107.00         107.00         107.00         107.00         107.00         107.00         107.00         107.00         107.00         107.00         107.00         107.00         107.00         107.00         107.00         107.00         107.00         107.00         107.00         107.00         107.00         107.00         107.00         107.00         107.00         107.00         107.00         107.00         107.00         107.00         107.00         107.00         107.00         107.00         107.00         107.00         107.00         107.00         107.00         107.00         107.00         107.00         107.00         107.00         107.00         107.00         107.00         107.00         107.00         107.00         107.00         107.00         107.00         107.00         107.00         107.00         107.00         107.00         107.00         107.00         107.00         107.00         107.00         107.00         107.00         107.00         107.00         107.00         107.00         107.00                                                                                                                                                                                                                                                                                                                                                                                                                                                                                                                                                                                                                                                                                                                                                                                                                     |    |          |                   |            |         |        |         |       |         |       |                  | 100                                 |      | /분상    | 기준충    | 704,562  | 395,306  | 1,099,868 | 54,990     | 164,980       | 109,980  | 109,980  | 109,980  | 109,980 | 109,980   | 109,980 | 220,018  |
| 278-07         2000000000000000000000000000000000000                                                                                                                                                                                                                                                                                                                                                                                                                                                                                                                                                                                                                                                                                                                                                                                                                                                                                                                                                                                                                                                                                                                                                                                                                                                                                                                                                                                                                                                                                                                                                                                                                                                                                                                                                                                                                                                                                                                                                                                                                                                                            |    |          |                   |            |         |        |         |       |         |       |                  |                                     |      | 1.2    |        |          |          | 1,060;067 | 53000      | 159,000       | 106,000  | 106,000  | 106,000  |         | 106,000   |         |          |
| 2175-08         2000000000000000000000000000000000000                                                                                                                                                                                                                                                                                                                                                                                                                                                                                                                                                                                                                                                                                                                                                                                                                                                                                                                                                                                                                                                                                                                                                                                                                                                                                                                                                                                                                                                                                                                                                                                                                                                                                                                                                                                                                                                                                                                                                                                                                                                                           |    | 2175-07  | 2008020086071     | 142,571B   | 118, 11 | 24, 46 | 14257   | 67,88 | 210,45  | 68,33 | 11, 16           |                                     | 114  |        |        |          |          |           |            |               |          |          |          |         |           |         |          |
| 2 175-08 2060006008 1422/C 18.08 24.9 4427 67.8 72 10.4 69.3 5.16 104, 105 71 126 24 704, 73 104 737 104, 105 71 126 734 138, 248 24 105, 706 1373 10737 10737 10737 10737 10737 10737 10737 10737 10737 10737 10737 10737 10737 10737 10737 10737 10737 10737 10737 10737 10737 10737 10737 10737 10737 10737 10737 10737 10737 10737 10737 10737 10737 10737 10737 10737 10737 10737 10737 10737 10737 10737 10737 10737 10737 10737 10737 10737 10737 10737 10737 10737 10737 10737 10737 10737 10737 10737 10737 10737 10737 10737 10737 10737 10737 10737 10737 10737 10737 10737 10737 10737 10737 10737 10737 10737 10737 10737 10737 10737 10737 10737 10737 10737 10737 10737 10737 10737 10737 10737 10737 10737 10737 10737 10737 10737 10737 10737 10737 10737 10737 10737 10737 10737 10737 10737 10737 10737 10737 10737 10737 10737 10737 10737 10737 10737 10737 10737 10737 10737 10737 10737 10737 10737 10737 10737 10737 10737 10737 10737 10737 10737 10737 10737 10737 10737 10737 10737 10737 10737 10737 10737 10737 10737 10737 10737 10737 10737 10737 10737 10737 10737 10737 10737 10737 10737 10737 10737 10737 10737 10737 10737 10737 10737 10737 10737 10737 10737 10737 10737 10737 10737 10737 10737 10737 10737 10737 10737 10737 10737 10737 10737 10737 10737 10737 10737 10737 10737 10737 10737 10737 10737 10737 10737 10737 10737 10737 10737 10737 10737 10737 10737 10737 10737 10737 10737 10737 10737 10737 10737 10737 10737 10737 10737 10737 10737 10737 10737 10737 10737 10737 10737 10737 10737 10737 10737 10737 10737 10737 10737 10737 10737 10737 10737 10737 10737 10737 10737 10737 10737 10737 10737 10737 10737 10737 10737 10737 10737 10737 10737 10737 10737 10737 10737 10737 10737 10737 10737 10737 10737 10737 10737 10737 10737 10737 10737 10737 10737 10737 10737 10737 10737 10737 10737 10737 10737 10737 10737 10737 10737 10737 10737 10737 10737 10737 10737 10737 10737 10737 10737 10737 10737 10737 10737 10737 10737 10737 10737 10737 10737 10737 10737 10737 10737 10737 10737 10737 10737 10737 10737 10737 10737 10737 10737 10737 10737 107  |    |          |                   |            |         |        |         |       |         |       |                  |                                     |      | 1 12 0 |        |          |          |           |            |               |          |          |          | _       |           |         |          |
| 1/2 ± 0         1/2 ± 0         1/2 ± 0         1/2 ± 0         1/2 ± 0         1/2 ± 0         1/2 ± 0         1/2 ± 0         1/2 ± 0         1/2 ± 0         1/2 ± 0         1/2 ± 0         1/2 ± 0         1/2 ± 0         1/2 ± 0         1/2 ± 0         1/2 ± 0         1/2 ± 0         1/2 ± 0         1/2 ± 0         1/2 ± 0         1/2 ± 0         1/2 ± 0         1/2 ± 0         1/2 ± 0         1/2 ± 0         1/2 ± 0         1/2 ± 0         1/2 ± 0         1/2 ± 0         1/2 ± 0         1/2 ± 0         1/2 ± 0         1/2 ± 0         1/2 ± 0         1/2 ± 0         1/2 ± 0         1/2 ± 0         1/2 ± 0         1/2 ± 0         1/2 ± 0         1/2 ± 0         1/2 ± 0         1/2 ± 0         1/2 ± 0         1/2 ± 0         1/2 ± 0         1/2 ± 0         1/2 ± 0         1/2 ± 0         1/2 ± 0         1/2 ± 0         1/2 ± 0         1/2 ± 0         1/2 ± 0         1/2 ± 0         1/2 ± 0         1/2 ± 0         1/2 ± 0         1/2 ± 0         1/2 ± 0         1/2 ± 0         1/2 ± 0         1/2 ± 0         1/2 ± 0         1/2 ± 0         1/2 ± 0         1/2 ± 0         1/2 ± 0         1/2 ± 0         1/2 ± 0         1/2 ± 0         1/2 ± 0         1/2 ± 0         1/2 ± 0         1/2 ± 0         1/2 ± 0         1/2 ± 0         1/2 ± 0         1/2 ± 0         1/2 ± 0         <                                                                                                                                                                                                                                                                                                                                                                                                                                                                                                                                                                                                                                                                                                                                                                               |    |          |                   |            |         |        |         |       |         |       |                  |                                     |      | 1.2    | -      |          |          |           |            |               |          |          |          |         |           |         |          |
| 2175-00 2060006808 H2:500 11788 24.82 H2:50 67.75 210.25 68.18 15 106 15 12 2 2 2 10 2 10 2 10 2 10 2 10 2 10                                                                                                                                                                                                                                                                                                                                                                                                                                                                                                                                                                                                                                                                                                                                                                                                                                                                                                                                                                                                                                                                                                                                                                                                                                                                                                                                                                                                                                                                                                                                                                                                                                                                                                                                                                                                                                                                                                                                                                                                                   |    | 2175-08  | 2080006806        | 142,27(C)  | 1808    | 24,19  | 142,27  | 67,87 | 210,14  | 68,31 | 15,16            | 104, 105                            | 31   | 기준충    |        |          |          |           |            |               |          |          |          |         |           | · · ·   |          |
| 2175-09 2008000889 1425000 11778 24.62 14250 67.75 21.025 68.18 15 105 15 1/2 26 703,427 370,345 1073772 53,680 61,060 107370 107370 107370 107370 107370 107370 107370 107370 107370 107370 107370 107370 107370 107370 107370 107370 107370 107370 107370 107370 107370 107370 107370 107370 107370 107370 107370 107370 107370 107370 107370 107370 107370 107370 107370 107370 107370 107370 107370 107370 107370 107370 107370 107370 107370 107370 107370 107370 107370 107370 107370 107370 107370 107370 107370 107370 107370 107370 107370 107370 107370 107370 107370 107370 107370 107370 107370 107370 107370 107370 107370 107370 107370 107370 107370 107370 107370 107370 107370 107370 107370 107370 107370 107370 107370 107370 107370 107370 107370 107370 107370 107370 107370 107370 107370 107370 107370 107370 107370 107370 107370 107370 107370 107370 107370 107370 107370 107370 107370 107370 107370 107370 107370 107370 107370 107370 107370 107370 107370 107370 107370 107370 107370 107370 107370 107370 107370 107370 107370 107370 107370 107370 107370 107370 107370 107370 107370 107370 107370 107370 107370 107370 107370 107370 107370 107370 107370 107370 107370 107370 107370 107370 107370 107370 107370 107370 107370 107370 107370 107370 107370 107370 107370 107370 107370 107370 107370 107370 107370 107370 107370 107370 107370 107370 107370 107370 107370 107370 107370 107370 107370 107370 107370 107370 107370 107370 107370 107370 107370 107370 107370 107370 107370 107370 107370 107370 107370 107370 107370 107370 107370 107370 107370 107370 107370 107370 107370 107370 107370 107370 107370 107370 107370 107370 107370 107370 107370 107370 107370 107370 107370 107370 107370 107370 107370 107370 107370 107370 107370 107370 107370 107370 107370 107370 107370 107370 107370 107370 107370 107370 107370 107370 107370 107370 107370 107370 107370 107370 107370 107370 107370 107370 107370 107370 107370 107370 107370 107370 107370 107370 107370 107370 107370 107370 107370 107370 107370 107370 107370 107370 107370 107370 107370 107370 107370 107 |    | <u> </u> |                   |            |         |        |         |       |         |       |                  |                                     |      |        | 100 00 |          |          |           |            |               |          |          |          | -       |           |         |          |
|                                                                                                                                                                                                                                                                                                                                                                                                                                                                                                                                                                                                                                                                                                                                                                                                                                                                                                                                                                                                                                                                                                                                                                                                                                                                                                                                                                                                                                                                                                                                                                                                                                                                                                                                                                                                                                                                                                                                                                                                                                                                                                                                 |    | 2875-00  | 200000000         | vpsohi     | 11788   | 24.62  | 14250   | 67.75 | 210.25  | 69.19 | 18 15            | 100                                 | 1    | 1, 2   |        |          |          |           |            |               |          |          |          |         |           |         |          |
|                                                                                                                                                                                                                                                                                                                                                                                                                                                                                                                                                                                                                                                                                                                                                                                                                                                                                                                                                                                                                                                                                                                                                                                                                                                                                                                                                                                                                                                                                                                                                                                                                                                                                                                                                                                                                                                                                                                                                                                                                                                                                                                                 |    | 1 10 00  |                   | m. 000     |         | 67,08  | 142,00  | 00.70 | E. ((2) | 00,10 | 10               | 100                                 |      | 기준층    |        | 703,427  |          | 1,096187  |            |               | 109,610  | 109,610  | 109,610  | 109,610 | 109,610   | 109.610 | 219307   |