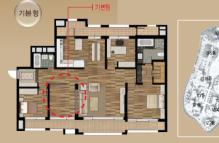

기본형





넓고 여유로운 주방 발코니! 주부의 시간이 더욱 편리해집니다.



쓰임새 많은 알찬 공간이 돋보입니다.

수납공간이 풍부한 드레스룸!









HAEMORO APARTMENT



649세대 ●전용면적 : 84.63m<sup>2</sup> ●공용면적 : 24.77m<sup>2</sup> ●공급면적 : 109.40m<sup>2</sup>







※ 삼기 전만토는 소비가의 이해를 돕기 위한 것으로 실제 사용시 다소 변경을 수 있습니다. ※ 본 정도회에 표시된 가진해를 맞인하면서 소용은 소비가의 이해를 돕기 위한 것이지 또한 여부를 반드시 확인하시기 바랍니다. ※ 확정할 년소시 비용은 감구하 부담입니다. ※ 정렬 현실(방법) 방법 단적 제 X 10.005 또는 영법 면역(in) + 30366









HAEMORO APARTMENT

109.72m<sup>2</sup> c





트렌드를 넘어서는 스타일!

\* 상기 평면도는 소비가의 이해를 돕기 위한 것으로 상제 시장시 다소 변경될 수 있습니다. \* 분 홍보원에 표시된 가전제를 및 인데가시 승용은 소비가의 이해를 즐기 위한 것으로 개하시 포함 여부를 반드시 확인하시기 바랍니다. \* 확진형 소비사 비용은 입자가 해진니다. \* 분행 전반법인 "함별 면접 제시 2003도 또는 형별 면접(ini + 33060

가변형













HAEMORO APARTMENT

142.57m<sup>2</sup> B



31세대 ■ 전용면적 : 118.08㎡ ■ 공용면적 : 24.19㎡ ■ 공급면적 : 142.27㎡







※ 삼기 전만토는 소비가의 이해를 돕기 위한 것으로 실제 사용시 다소 변경을 수 있습니다. ※ 본 정도회에 표시된 가진해를 맞인하면서 소용은 소비가의 이해를 돕기 위한 것이지 또한 여부를 반드시 확인하시기 바랍니다. ※ 확정할 년소시 비용은 감구하 부담입니다. ※ 정렬 현실(방법) 방법 단적 제 X 10.005 또는 영법 면역(in) + 30366