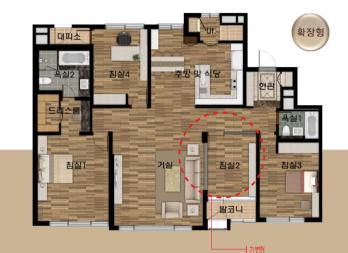

#### 🚓 공급대산 및 공급금액

| Image: bit state         Part of the state         Image: bit stat                                                                                                                                                                                                                                                                                                                                                                                                                                                                                                                                                                             | ** | ' 승급내    | 상 및 공급:           | 394        |         |        |         |       |         |       |                  |                                     |      |        |        |          |          |           |            |               |          |          |          |         |           | (단위     | : ㎡, 천원) |
|---------------------------------------------------------------------------------------------------------------------------------------------------------------------------------------------------------------------------------------------------------------------------------------------------------------------------------------------------------------------------------------------------------------------------------------------------------------------------------------------------------------------------------------------------------------------------------------------------------------------------------------------------------------------------------------------------------------------------------------------------------------------------------------------------------------------------------------------------------------------------------------------------------------------------------------------------------------------------------------------------------------------------------------------------------------------------------------------------------------------------------------------------------------------------------------------------------------------------------------------------------------------------------------------------------------------------------------------------------------------------------------------------------------------------------------------------------------------------------------------------------------------------------------------------------------------------------------------------------------------------------------------------------------------------------------------------------------------------------------------------------------------------------------------------------------------------------------------------------------------------------------------------------------------------------------------------------------------------------------------------------------------------------------------------------------------------------------------------------------------------------|----|----------|-------------------|------------|---------|--------|---------|-------|---------|-------|------------------|-------------------------------------|------|--------|--------|----------|----------|-----------|------------|---------------|----------|----------|----------|---------|-----------|---------|----------|
|                                                                                                                                                                                                                                                                                                                                                                                                                                                                                                                                                                                                                                                                                                                                                                                                                                                                                                                                                                                                                                                                                                                                                                                                                                                                                                                                                                                                                                                                                                                                                                                                                                                                                                                                                                                                                                                                                                                                                                                                                                                                                                                                 |    |          |                   |            |         | 세      | 내별계약    | 면적    |         |       |                  |                                     |      |        |        |          | 분양가격     |           | 계약급        | £20%)         |          |          | 중도금\     | 捍일정     |           |         | 지크       |
| V         V         V         V         V         V         V         V         V         V         V         V         V         V         V         V         V         V         V         V         V         V         V         V         V         V         V         V         V         V         V         V         V         V         V         V         V         V         V         V         V         V         V         V         V         V         V         V         V         V         V         V         V         V         V         V         V         V         V         V         V         V         V         V         V         V         V         V         V         V         V         V         V         V         V         V         V         V         V         V         V         V         V         V         V         V         V         V         V         V         V         V         V         V         V         V         V         V         V         V         V         V         V         V         V         V         V                                                                                                                                                                                                                                                                                                                                                                                                                                                                                                                                                                                                                                                                                                                                                                                                                                                                                                                                                                                                                           |    |          | 주택탄리번호<br>(DElbHa | 주택형        |         | 공급면적   |         | 기타고요  |         | 세대당   | 충수               | 동별                                  | 공급   | 충별     | 충별     |          |          |           | 201925.4.1 | ·계약후<br>160년대 | 17/109/3 | 281(1043 | 37/109/3 | 47/1083 | 571(1094) | ettres  | (20%)    |
| $ \begin{array}{                                     $                                                                                                                                                                                                                                                                                                                                                                                                                                                                                                                                                                                                                                                                                                                                                                                                                                                                                                                                                                                                                                                                                                                                                                                                                                                                                                                                                                                                                                                                                                                                                                                                                                                                                                                                                                                                                                                                                                                                                                                                                                                                          | -  | (22)     | (1953             | XIII 7     | 전용      | 주거공용   | 소계      | 序約25首 | 계약면적    | 4MME  |                  |                                     | 시니까구 | TE     |        | 대지비      | 건쪽비      | 합계        |            |               |          |          |          |         |           |         | 입주자정일    |
| 1         1         1         1         1         1         1         1         1         1         1         1         1         1         1         1         1         1         1         1         1         1         1         1         1         1         1         1         1         1         1         1         1         1         1         1         1         1         1         1         1         1         1         1         1         1         1         1         1         1         1         1         1         1         1         1         1         1         1         1         1         1         1         1         1         1         1         1         1         1         1         1         1         1         1         1         1         1         1         1         1         1         1         1         1         1         1         1         1         1         1         1         1         1         1         1         1         1         1         1         1         1         1         1         1         1         1                                                                                                                                                                                                                                                                                                                                                                                                                                                                                                                                                                                                                                                                                                                                                                                                                                                                                                                                                                                                                           | Γ  | 2175-01  | 2008020086011     | 84,49(A)   | 59.88   | 24,61  | 84,49   | 34,42 | 1890    | 34,64 | 15               | 120                                 | 2    | 1      | 1층     | 357,388  | 109, 303 | 466,691   | 23,330     | 70,000        | 46,660   | 46,660   | 46,860   | 46,660  | 46,660    | 46,660  | 93,401   |
| $ \begin{array}{ c c c c c c c c c c c c c c c c c c c$                                                                                                                                                                                                                                                                                                                                                                                                                                                                                                                                                                                                                                                                                                                                                                                                                                                                                                                                                                                                                                                                                                                                                                                                                                                                                                                                                                                                                                                                                                                                                                                                                                                                                                                                                                                                                                                                                                                                                                                                                                                                         |    | 2175-02  | 2080008603        | 83,51(B)   | 59.65   | 23, 86 | 83.51   | 34,28 | 117,79  | 34.51 |                  |                                     | 6    | 2      | 25     | 356,047  | 118,872  | 474,919   | 23,750     | 71,230        | 47,490   | 47,490   | 47,490   | 47,490  | 47,490    | 47,490  | 94,999   |
| 2         2         2         5         0         0         0         0         0         0         0         0         0         0         0         0         0         0         0         0         0         0         0         0         0         0         0         0         0         0         0         0         0         0         0         0         0         0         0         0         0         0         0         0         0         0         0         0         0         0         0         0         0         0         0         0         0         0         0         0         0         0         0         0         0         0         0         0         0         0         0         0         0         0         0         0         0         0         0         0         0         0         0         0         0         0         0         0         0         0         0         0         0         0         0         0         0         0         0         0         0         0         0         0         0         0         0                                                                                                                                                                                                                                                                                                                                                                                                                                                                                                                                                                                                                                                                                                                                                                                                                                                                                                                                                                                                                           |    | 2175-03  | 2080008803        | 83,88(C)   | 59,49   | 24,39  | 83,88   | 34,19 | 118.07  | 34,41 | 13, 15           | 120                                 | 1    | 1      | 1층     | 355,015  | 108, 219 | 463,234   | 23,160     | 69,480        | 46,320   | 46,320   | 46,320   | 46,320  | 46,320    | 46,320  | 92,674   |
| 2         278-06         2080006803         104.88         8.5         24.7         106.40         45.8         15.10         101.100         25.11         101.100         25.11         101.100         25.11         101.100         25.11         101.100         25.11         101.100         25.11         101.100         25.11         101.100         25.11         101.100         25.11         101.100         25.11         101.100         25.11         101.100         25.11         101.100         25.11         101.100         25.11         101.100         25.11         101.100         25.11         101.100         25.11         101.100         25.11         101.100         25.11         101.100         25.11         101.100         25.11         101.100         25.11         101.100         25.11         101.100         25.11         101.100         25.11         101.100         25.11         101.100         25.11         101.100         25.11         101.100         25.11         101.100         25.11         101.100         25.11         101.100         25.11         101.100         25.11         101.100         25.11         101.100         25.11         101.100         25.11         101.100         25.11         101.100         25.11                                                                                                                                                                                                                                                                                                                                                                                                                                                                                                                                                                                                                                                                                                                                                                                                                       |    | 2175-04  | 2080008804        | 109; 77(A) | 84.73   | 25.04  | 109.77  | 48.70 | 158,47  | 49.02 | 16,17            | 108, 109,<br>110, 112,              | 13   | 1      | 1층     | 505,749  | 194,218  | 699,967   | 34,990     | 105,000       | 69,990   | 69,990   | 69,990   | 69,990  | 69,990    | 69,990  | 14Q(87   |
| 2         2         3         1         2         6         1         1         1         1         1         1         1         1         1         1         1         1         1         1         1         1         1         1         1         1         1         1         1         1         1         1         1         1         1         1         1         1         1         1         1         1         1         1         1         1         1         1         1         1         1         1         1         1         1         1         1         1         1         1         1         1         1         1         1         1         1         1         1         1         1         1         1         1         1         1         1         1         1         1         1         1         1         1         1         1         1         1         1         1         1         1         1         1         1         1         1         1         1         1         1         1         1         1         1         1         1                                                                                                                                                                                                                                                                                                                                                                                                                                                                                                                                                                                                                                                                                                                                                                                                                                                                                                                                                                                                                           |    | 2175-05  | 208000885         | 109:40189  | 84.63   | 24,77  | 109, 40 | 48.64 | 15804   | 48.96 | 13, 15<br>16, 17 | 108, 109,<br>110, 111,<br>112, 113, | æ    | 1      | 1층     | 506, 130 | 194,133  | 699,263   | 34,960     | 104,880       | 69,920   | 69,920   | 69,920   | 69,920  | 69,920    | 69,920  | 139,908  |
| 278-68         2080006808         42.540         18.68         24.75         42.81         67.80         177.80         177.80         177.80         177.80         177.80         177.80         177.80         177.80         177.80         177.80         177.80         177.80         177.80         177.80         177.80         177.80         177.80         177.80         177.80         177.80         177.80         177.80         177.80         177.80         177.80         177.80         177.80         177.80         177.80         177.80         177.80         177.80         177.80         177.80         177.80         177.80         177.80         177.80         177.80         177.80         177.80         177.80         177.80         177.80         177.80         177.80         177.80         177.80         177.80         177.80         177.80         177.80         177.80         177.80         177.80         177.80         177.80         177.80         177.80         177.80         177.80         177.80         177.80         177.80         177.80         177.80         177.80         177.80         177.80         177.80         177.80         177.80         177.80         177.80         177.80         177.80         177.80         177.80<                                                                                                                                                                                                                                                                                                                                                                                                                                                                                                                                                                                                                                                                                                                                                                                                             | 택  |          |                   |            |         |        |         |       |         |       |                  |                                     |      |        | 1층     | 704,562  | 357,290  | 1,061,852 | 53000      | 159270        | 106,180  | 106,180  | 106, 180 | 106 180 | 106, 180  | 106,180 | 212,502  |
| 275-07         2060006000         142.76         74.80         728-97         74.90         78.90         160.903         160.903         160.903         160.903         160.903         160.903         160.903         160.903         160.903         160.903         160.903         160.903         160.903         160.903         160.903         160.903         160.903         160.903         160.903         160.903         160.903         160.903         160.903         160.903         160.903         160.903         160.903         160.903         160.903         160.903         160.903         160.903         160.903         160.903         160.903         160.903         160.903         160.903         160.903         160.903         160.903         160.903         160.903         160.903         160.903         160.903         160.903         160.903         160.903         160.903         160.903         160.903         160.903         160.903         160.903         160.903         160.903         160.903         160.903         160.903         160.903         160.903         160.903         160.903         160.903         160.903         160.903         160.903         160.903         160.903         160.903         160.903         160.903         160.903         160.                                                                                                                                                                                                                                                                                                                                                                                                                                                                                                                                                                                                                                                                                                                                                                                  |    | 2175-06  | 2080008806        | 142.81(A)  | 118.06  | 24,75  | 14281   | 67,86 | 210.67  | 68,29 | 15, 16           |                                     | 79   |        | 25     | 704,562  | 373, 274 | 1,077,836 | 53,890     | 161,670       | 107,780  | 107,780  | 107,780  | 107,780 | 107,780   | 107,780 | 215,596  |
| 2 175 - 07         2060006001         142.5%         11.8         24.4         142.7         67.8         70.45         103.104         11.4         12.2         28         70.497         107.00         107.00         107.00         107.00         107.00         107.00         107.00         107.00         107.00         107.00         107.00         107.00         107.00         107.00         107.00         107.00         107.00         107.00         107.00         107.00         107.00         107.00         107.00         107.00         107.00         107.00         107.00         107.00         107.00         107.00         107.00         107.00         107.00         107.00         107.00         107.00         107.00         107.00         107.00         107.00         107.00         107.00         107.00         107.00         107.00         107.00         107.00         107.00         107.00         107.00         107.00         107.00         107.00         107.00         107.00         107.00         107.00         107.00         107.00         107.00         107.00         107.00         107.00         107.00         107.00         107.00         107.00         107.00         107.00         107.00         107.00         107.00                                                                                                                                                                                                                                                                                                                                                                                                                                                                                                                                                                                                                                                                                                                                                                                                                     |    |          |                   |            |         |        |         |       |         |       |                  | 100                                 |      | /분상    | 기준충    | 704,562  | 395,306  | 1,099,868 | 54,990     | 164,980       | 109,980  | 109,980  | 109,980  | 109,980 | 109,980   | 109,980 | 220,018  |
| 278-07         2000000000000000000000000000000000000                                                                                                                                                                                                                                                                                                                                                                                                                                                                                                                                                                                                                                                                                                                                                                                                                                                                                                                                                                                                                                                                                                                                                                                                                                                                                                                                                                                                                                                                                                                                                                                                                                                                                                                                                                                                                                                                                                                                                                                                                                                                            |    |          |                   |            |         |        |         |       |         |       |                  |                                     |      | 1.2    |        |          |          | 1,060;067 | 53000      | 159,000       | 106,000  | 106,000  | 106,000  |         | 106,000   |         |          |
| 2175-08         2000000000000000000000000000000000000                                                                                                                                                                                                                                                                                                                                                                                                                                                                                                                                                                                                                                                                                                                                                                                                                                                                                                                                                                                                                                                                                                                                                                                                                                                                                                                                                                                                                                                                                                                                                                                                                                                                                                                                                                                                                                                                                                                                                                                                                                                                           |    | 2175-07  | 2008020086071     | 142,571B   | 118, 11 | 24, 46 | 14257   | 67,88 | 210,45  | 68,33 | 11, 16           |                                     | 114  |        |        |          |          |           |            |               |          |          |          |         |           |         |          |
| 2 175-08 2060006008 1422/C 18.08 24.9 4427 67.8 72 10.4 69.3 5.16 104, 105 71 126 24 704, 73 104 737 104, 105 71 126 734 138, 248 24 105, 706 1373 10737 10737 10737 10737 10737 10737 10737 10737 10737 10737 10737 10737 10737 10737 10737 10737 10737 10737 10737 10737 10737 10737 10737 10737 10737 10737 10737 10737 10737 10737 10737 10737 10737 10737 10737 10737 10737 10737 10737 10737 10737 10737 10737 10737 10737 10737 10737 10737 10737 10737 10737 10737 10737 10737 10737 10737 10737 10737 10737 10737 10737 10737 10737 10737 10737 10737 10737 10737 10737 10737 10737 10737 10737 10737 10737 10737 10737 10737 10737 10737 10737 10737 10737 10737 10737 10737 10737 10737 10737 10737 10737 10737 10737 10737 10737 10737 10737 10737 10737 10737 10737 10737 10737 10737 10737 10737 10737 10737 10737 10737 10737 10737 10737 10737 10737 10737 10737 10737 10737 10737 10737 10737 10737 10737 10737 10737 10737 10737 10737 10737 10737 10737 10737 10737 10737 10737 10737 10737 10737 10737 10737 10737 10737 10737 10737 10737 10737 10737 10737 10737 10737 10737 10737 10737 10737 10737 10737 10737 10737 10737 10737 10737 10737 10737 10737 10737 10737 10737 10737 10737 10737 10737 10737 10737 10737 10737 10737 10737 10737 10737 10737 10737 10737 10737 10737 10737 10737 10737 10737 10737 10737 10737 10737 10737 10737 10737 10737 10737 10737 10737 10737 10737 10737 10737 10737 10737 10737 10737 10737 10737 10737 10737 10737 10737 10737 10737 10737 10737 10737 10737 10737 10737 10737 10737 10737 10737 10737 10737 10737 10737 10737 10737 10737 10737 10737 10737 10737 10737 10737 10737 10737 10737 10737 10737 10737 10737 10737 10737 10737 10737 10737 10737 10737 10737 10737 10737 10737 10737 10737 10737 10737 10737 10737 10737 10737 10737 10737 10737 10737 10737 10737 10737 10737 10737 10737 10737 10737 10737 10737 10737 10737 10737 10737 10737 10737 10737 10737 10737 10737 10737 10737 10737 10737 10737 10737 10737 10737 10737 10737 10737 10737 10737 10737 10737 10737 10737 10737 10737 10737 10737 10737 10737 10737 10737 10737 10737 107  |    |          |                   |            |         |        |         |       |         |       |                  |                                     |      | 1 12 0 |        |          |          |           |            |               |          |          |          | _       |           |         |          |
| 1/2 ± 0         1/2 ± 0         1/2 ± 0         1/2 ± 0         1/2 ± 0         1/2 ± 0         1/2 ± 0         1/2 ± 0         1/2 ± 0         1/2 ± 0         1/2 ± 0         1/2 ± 0         1/2 ± 0         1/2 ± 0         1/2 ± 0         1/2 ± 0         1/2 ± 0         1/2 ± 0         1/2 ± 0         1/2 ± 0         1/2 ± 0         1/2 ± 0         1/2 ± 0         1/2 ± 0         1/2 ± 0         1/2 ± 0         1/2 ± 0         1/2 ± 0         1/2 ± 0         1/2 ± 0         1/2 ± 0         1/2 ± 0         1/2 ± 0         1/2 ± 0         1/2 ± 0         1/2 ± 0         1/2 ± 0         1/2 ± 0         1/2 ± 0         1/2 ± 0         1/2 ± 0         1/2 ± 0         1/2 ± 0         1/2 ± 0         1/2 ± 0         1/2 ± 0         1/2 ± 0         1/2 ± 0         1/2 ± 0         1/2 ± 0         1/2 ± 0         1/2 ± 0         1/2 ± 0         1/2 ± 0         1/2 ± 0         1/2 ± 0         1/2 ± 0         1/2 ± 0         1/2 ± 0         1/2 ± 0         1/2 ± 0         1/2 ± 0         1/2 ± 0         1/2 ± 0         1/2 ± 0         1/2 ± 0         1/2 ± 0         1/2 ± 0         1/2 ± 0         1/2 ± 0         1/2 ± 0         1/2 ± 0         1/2 ± 0         1/2 ± 0         1/2 ± 0         1/2 ± 0         1/2 ± 0         1/2 ± 0         1/2 ± 0         1/2 ± 0         1/2 ± 0         <                                                                                                                                                                                                                                                                                                                                                                                                                                                                                                                                                                                                                                                                                                                                                                               |    |          |                   |            |         |        |         |       |         |       |                  |                                     |      | 1.2    | -      |          |          |           |            |               |          |          |          |         |           |         |          |
| 2175-00 2060006808 H2:500 11788 24.82 H2:50 67.75 210.25 68.18 15 106 15 12 2 2 2 10 2 10 2 10 2 10 2 10 2 10                                                                                                                                                                                                                                                                                                                                                                                                                                                                                                                                                                                                                                                                                                                                                                                                                                                                                                                                                                                                                                                                                                                                                                                                                                                                                                                                                                                                                                                                                                                                                                                                                                                                                                                                                                                                                                                                                                                                                                                                                   |    | 2175-08  | 2080006806        | 142,27(C)  | 1808    | 24,19  | 142,27  | 67,87 | 210,14  | 68,31 | 15,16            | 104, 105                            | 31   | 기준충    |        |          |          |           |            |               |          |          |          |         |           | · · ·   |          |
| 2175-09 2008000889 1425000 11778 24.62 14250 67.75 21.025 68.18 15 105 15 1/2 26 703,427 370,345 1073772 53,680 61,060 107370 107370 107370 107370 107370 107370 107370 107370 107370 107370 107370 107370 107370 107370 107370 107370 107370 107370 107370 107370 107370 107370 107370 107370 107370 107370 107370 107370 107370 107370 107370 107370 107370 107370 107370 107370 107370 107370 107370 107370 107370 107370 107370 107370 107370 107370 107370 107370 107370 107370 107370 107370 107370 107370 107370 107370 107370 107370 107370 107370 107370 107370 107370 107370 107370 107370 107370 107370 107370 107370 107370 107370 107370 107370 107370 107370 107370 107370 107370 107370 107370 107370 107370 107370 107370 107370 107370 107370 107370 107370 107370 107370 107370 107370 107370 107370 107370 107370 107370 107370 107370 107370 107370 107370 107370 107370 107370 107370 107370 107370 107370 107370 107370 107370 107370 107370 107370 107370 107370 107370 107370 107370 107370 107370 107370 107370 107370 107370 107370 107370 107370 107370 107370 107370 107370 107370 107370 107370 107370 107370 107370 107370 107370 107370 107370 107370 107370 107370 107370 107370 107370 107370 107370 107370 107370 107370 107370 107370 107370 107370 107370 107370 107370 107370 107370 107370 107370 107370 107370 107370 107370 107370 107370 107370 107370 107370 107370 107370 107370 107370 107370 107370 107370 107370 107370 107370 107370 107370 107370 107370 107370 107370 107370 107370 107370 107370 107370 107370 107370 107370 107370 107370 107370 107370 107370 107370 107370 107370 107370 107370 107370 107370 107370 107370 107370 107370 107370 107370 107370 107370 107370 107370 107370 107370 107370 107370 107370 107370 107370 107370 107370 107370 107370 107370 107370 107370 107370 107370 107370 107370 107370 107370 107370 107370 107370 107370 107370 107370 107370 107370 107370 107370 107370 107370 107370 107370 107370 107370 107370 107370 107370 107370 107370 107370 107370 107370 107370 107370 107370 107370 107370 107370 107370 107370 107370 107 |    | <u> </u> |                   |            |         |        |         |       |         |       |                  |                                     |      |        | 100 00 |          |          |           |            |               |          |          |          | -       |           |         |          |
|                                                                                                                                                                                                                                                                                                                                                                                                                                                                                                                                                                                                                                                                                                                                                                                                                                                                                                                                                                                                                                                                                                                                                                                                                                                                                                                                                                                                                                                                                                                                                                                                                                                                                                                                                                                                                                                                                                                                                                                                                                                                                                                                 |    | 2875-00  | 200000000         | vpsohi     | 11788   | 24.62  | 14250   | 67.75 | 210.25  | 69.19 | 18 15            | 100                                 | 1    | 1, 2   |        |          |          |           |            |               |          |          |          |         |           |         |          |
|                                                                                                                                                                                                                                                                                                                                                                                                                                                                                                                                                                                                                                                                                                                                                                                                                                                                                                                                                                                                                                                                                                                                                                                                                                                                                                                                                                                                                                                                                                                                                                                                                                                                                                                                                                                                                                                                                                                                                                                                                                                                                                                                 |    | 1 10 00  |                   | m. 000     |         | 67,08  | 142,00  | 00.70 | E. ((2) | 00,10 | 10               | 100                                 |      | 기준층    |        | 703,427  |          | 1,096187  |            |               | 109,610  | 109,610  | 109,610  | 109,610 | 109,610   | 109.610 | 219307   |