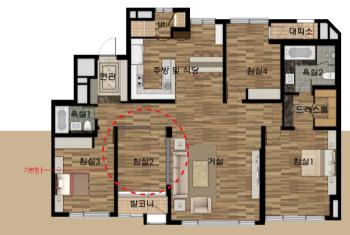

#### 본 아파트는 건전한 주택청약 문화정착을 위한 정부방침에 따라 인터넷청약을 원칙으로 하고 있으므로 청약이전에 청약통장 가입은행을 방문하여 인터넷뱅킹 가입 및 공인인증서를 발급받으시기 바랍니다.

- 🔹 본 이파트는 실수요자 중심의 주택공급을 위해 "무주택기간" 부양기족수, 청약통장 가입기간!"을 점수로 계산하여 분양주택의 당첨자를 선정하는 "청약기점제,가 적용된 다
- ★ 본 이피트는 건전한 주택청약 문화정착을 위한 정부방침에 따라 안티넷청약을 원칙으로 하고 있으므로 청약이건에 청약통장 가입은 행을 방문하여 안티넷뱅킹 가입 및 공안인증서를 발급 받으시기 바랍니다.
- 🚸 당해 주택간설지역은 주택공급에 관한 규칙 제14조"투기과열지구의 지정 등,에 의해 투기과열지구(2002.9.5)로 지정되어 분양권 전매제한(분양계약 체결후 소유권 이전등기사까지 분양권전매금 지이 적용되며, 1순위자 중 과거 5년, 이내, 주택에 당첨된 사실 및 1세대, 2주택 이상을 소유한 세대,청약자 분인, 배우자주민등록이 분리된 배우자 및 그 세대원 전원 포함, 및 세대원 전원의 당첨 및 주택소유사실 포함,도 1순위 청약이 불가/2수위로 청약기능하며, 성기 요건을 위반하여 당첨되었거나 계약취소된 경우에는 청약통장 재사용이 불가하오니 청약신청시 이전을 유의하시기 바랍니다.
- ★ 정부에서 출자한 대한주택보증(쥐에서 분양보증을 받은 이파트는 안심하고 분양받으셔도 됩니다.
- ★ 주택공급에 관한 규칙 제8조의 규정에 의거 서울특별시 동작구청 주택과 12832호(2008, 05, 01)로 입주자 모집공고 승인
- ✤ 공급위치 : 서울특별시 동작구 상도동 134번지와 609필지
- ★ 공급규모 및 내역 : 이파트 지하 3층 지상 10~18층 22개동 총1.55%에 중 일반분양 286세대 및 부대복리사설경로당 도서관 및 문고 등 [단지내 총 주차대수 1971대 (이파트1954대 근린생활시설 17대)][특별공급(문주택 3자녀 특별공급 8세대 포함)12세대]